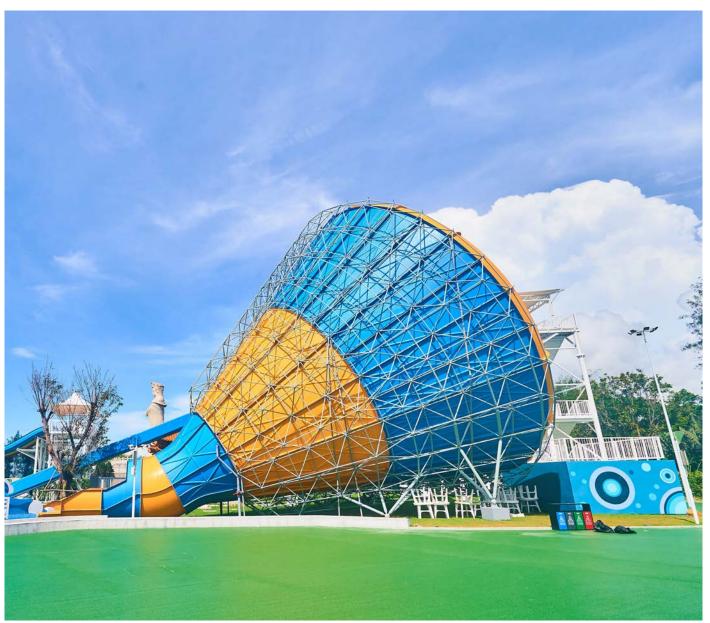

### Product Information

◆ Product name: Big Tornado Slide

♦ Platform Height: 14.6m

♦ Slide Method: 4 persons raft