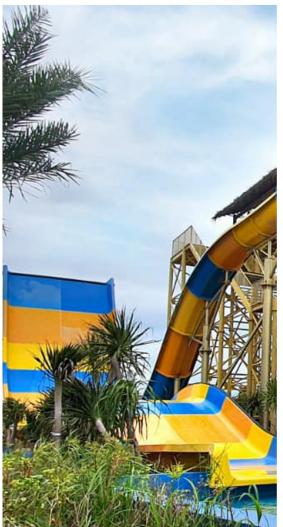

### Product Information

◆ Product name: Big Family Slide

◆ Platform Height: 18m

♦ Slide Method: 4-6 persons raft

### Product Information

◆ Product name: Phantom Slide

◆ Platform Height: 18m

♦ Slide Method: 4-6 persons raft

### Product Information

◆ Product name: Big Tornado Slide

♦ Platform Height: 14.6m

♦ Slide Method: 4 persons raft

### Product Information

♦ Product name: Cobra Slide

◆ Platform Height: 17m

◆ Slide Method: 2 persons raft

### Product Information

♦ Product name: Raft Sprial Slide

♦ Platform Height: 5-20m

♦ Slide Method: 1-2 persons raft