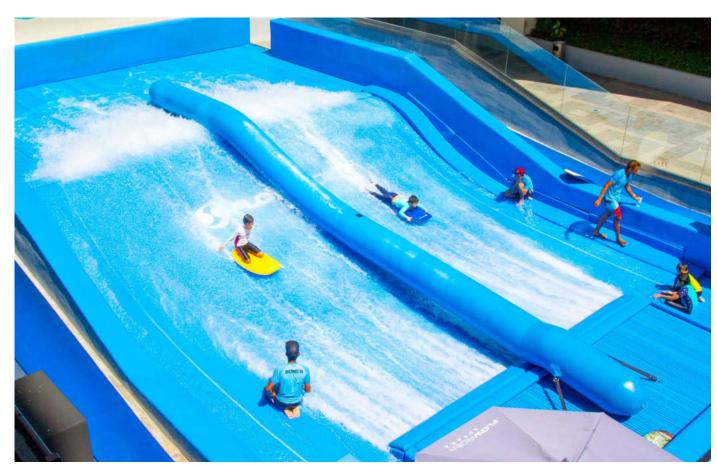

### Surf Simulator

#### Product Information

◆ Single Person Size: 14\*4m◆ Double Size Size: 14\*9m