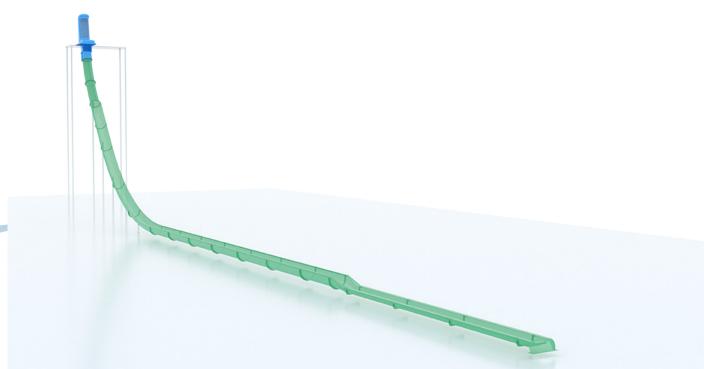

### Product Information

◆ Product name: High Speed Slide

♦ Platform Height: 3-20m

♦ Slide Method: body