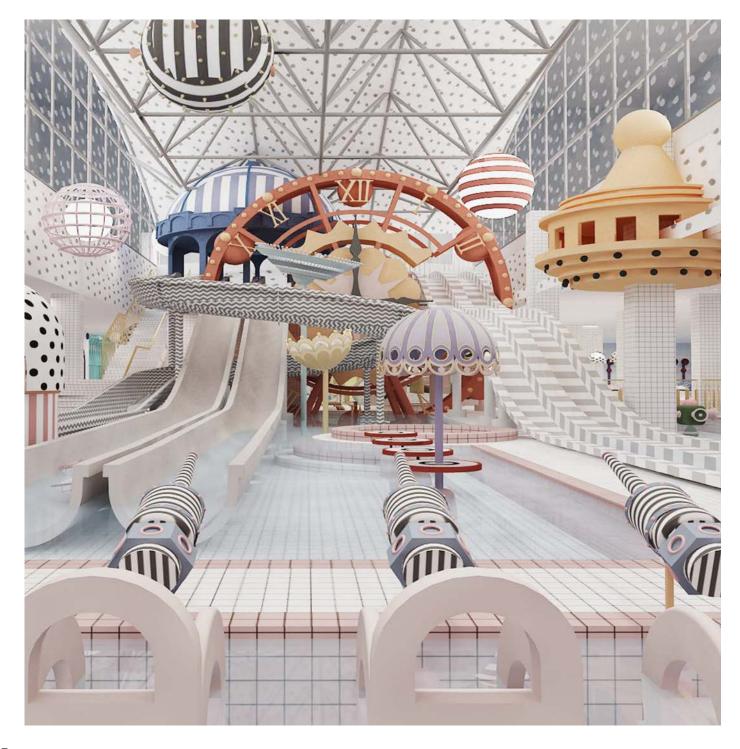

#### Colorful series water house

#### Product Information

The FRP pultrusion process leads the revolution in interactive water houses. Safety, sophistication and eternity have become the themes of the colorful series of products. The product is made of fiberglass and is made of high temperature and high pressure composite. Its material is of high strength and can replace stainless steel. More resistant to corrosion and rust, it is an ideal material for replacing steel with FRP.