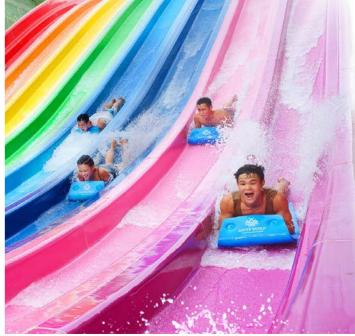

# Racing Slide

### Product Information

♦ Platform Height: 15-20m

♦ Qty: 4-8 lanes

♦ Slide Method: Body&mat