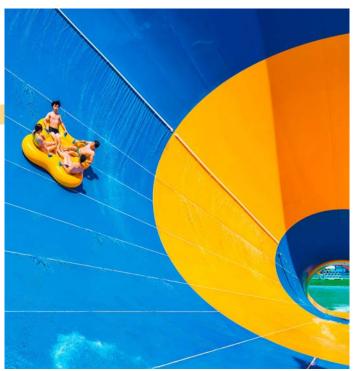

### Product Information

◆ Product name: Big Tornado Slide

♦ Platform Height: 14.6m

♦ Slide Method: 4 persons raft