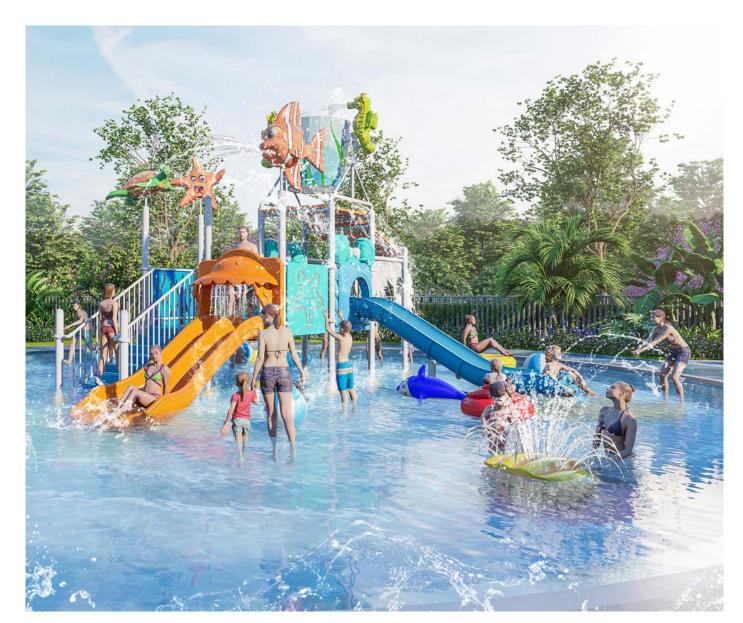

#### Colorful series water house

#### Product Information

The FRP pultrusion process leads the revolution in interactive water houses. Safety, sophistication and eternity have become the themes of the colorful series of products. The product is made of fiberglass and is made of high temperature and high pressure composite. Its material is of high strength and can replace stainless steel. More resistant to corrosion and rust, it is an ideal material for replacing steel with FRP.