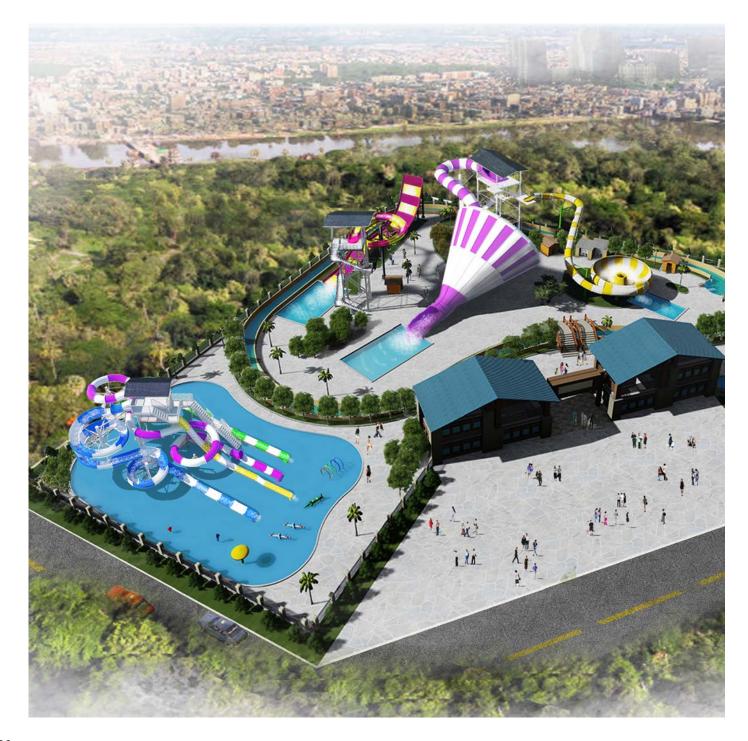

rk**

Location: EgyptArea: 1,100sqm

♦ Completion time: 2019

This project is located in Egypt, the hotel offers high quality services to meet the various needs of guests. The colorful series and pirate ship water park equipment from cowboy have novel designs and bright colors, which can create a warm vacation atmosphere for tourists.















#### **Prince Manor Water Park**

**♦ Location: Cambodia** 

♦ Area: 8,230sqm

**◆ Completion time: 2019** 

Prince Manor Water Park located in Cambodia is a comprehensive water park and it contains many types of water park equipment that includes exciting items and leisure items. In addition, Cambodia is a southeast country in Asia and is near the sea, therefore, the local people would like to play in the water park, when the weather is hot.













#### **M'nar Hotel Water Park**

♦ Location: Tangier, Morocco

♦ Area: 800sqm

**◆ Completion time: 2019** 

Mnar Hotel and Shepherd Boy collaborated to upgrade the water park project. The equipment provided by the shepherd boy includes a raft slide, a high-speed slide, a large horn slide, a soaring spiral slide, and a pirate boat water house. Shepherds provide one-stop services for the manufacturing, installation, and operation planning of these devices.













#### **Seapool Resort Water Park**

Location: LibyaArea: 800sqm

**◆ Completion time: 2020** 

The Seapool Resort Water Park is located in Libya, and is a supporting water park of the Seapool Resort. Cowboy Group is responsible for water park design, production, and installation. Help customers build a water park