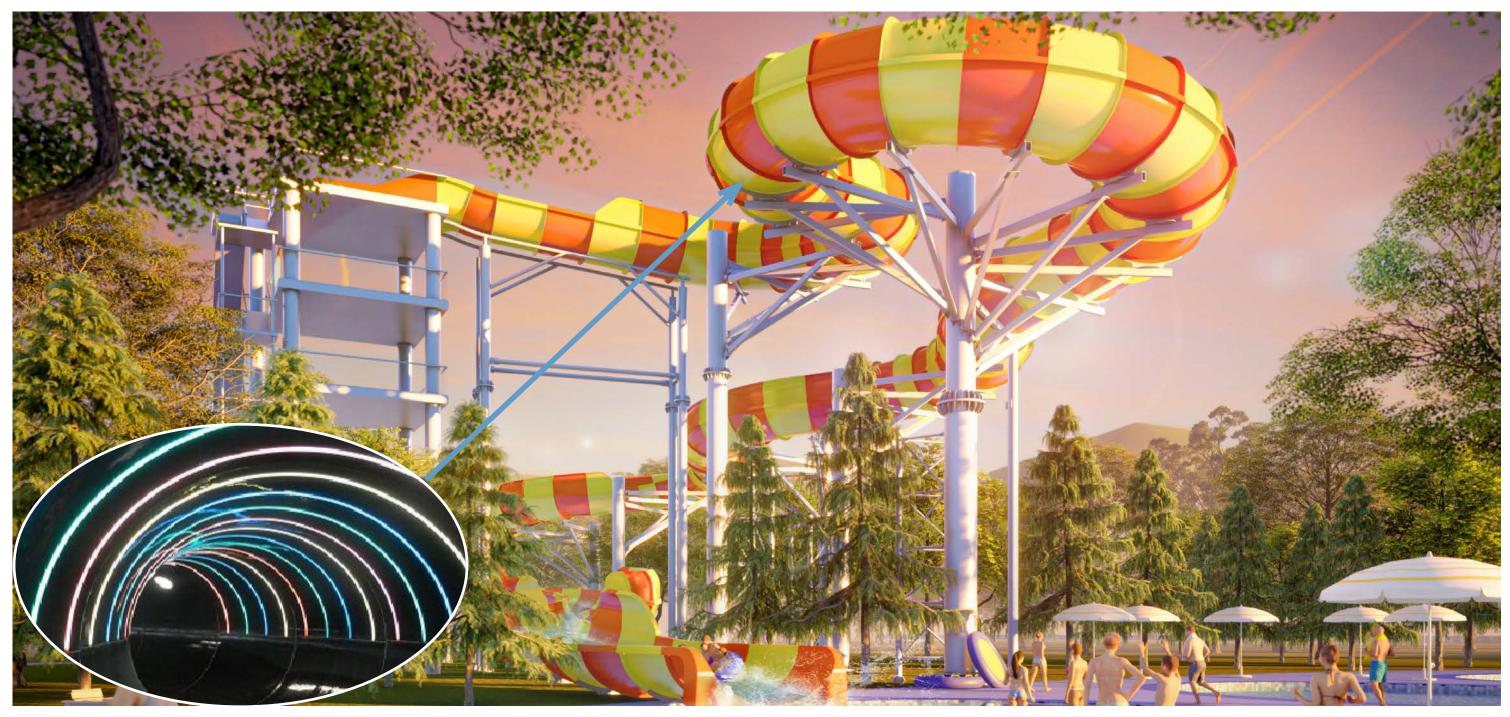

### Product Information

♦ Product name: Raft Sprial Slide

♦ Platform Height: 5-20m

♦ Slide Method: 1-2 persons raft