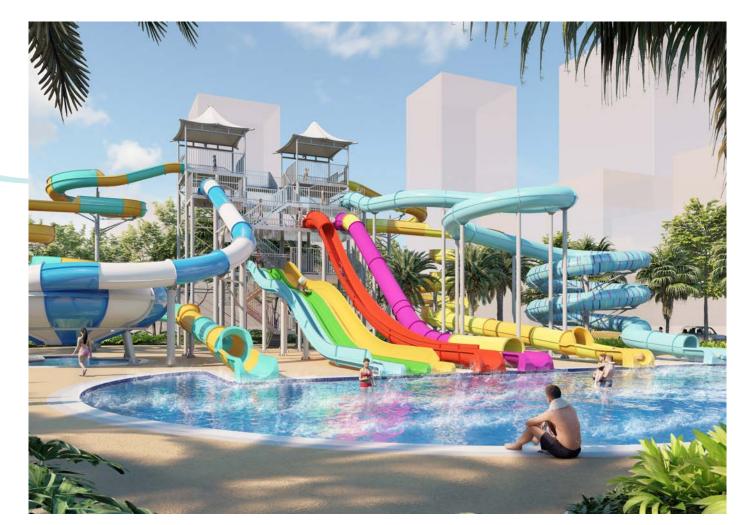

# Racing Slide

### Product Information

♦ Platform Height: 15-20m

♦ Qty: 4-8 lanes

♦ Slide Method: Body&mat

### Rainbow Slide

### Product Information

♦ Platform Height: 3-20m

**♦ Qty: 2-10lanes** 

◆ Slide Method: Body&mat