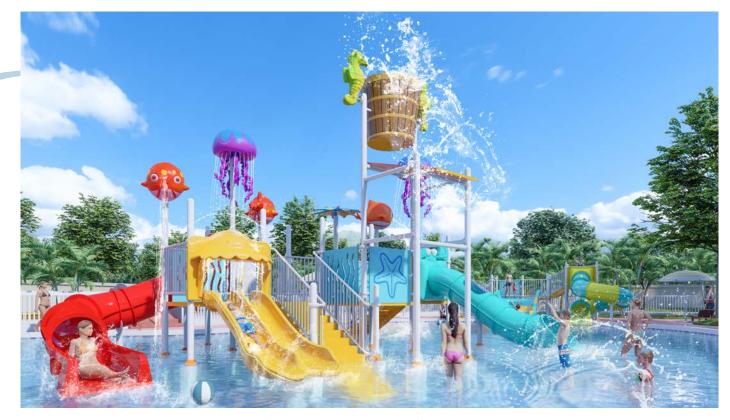

#### Colorful series water house

#### Product Information

The FRP pultrusion process leads the revolution in interactive water houses. Safety, sophistication and eternity have become the themes of the colorful series of products. The product is made of fiberglass and is made of high temperature and high pressure composite. Its material is of high strength and can replace stainless steel. More resistant to corrosion and rust, it is an ideal material for replacing steel with FRP.