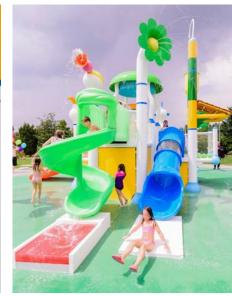

## Kids combination Slide

#### Product Information

♦ Platform Height: 1.5-3m

♦ Qty: 2-10 lanes

♦ Slide Method: Body