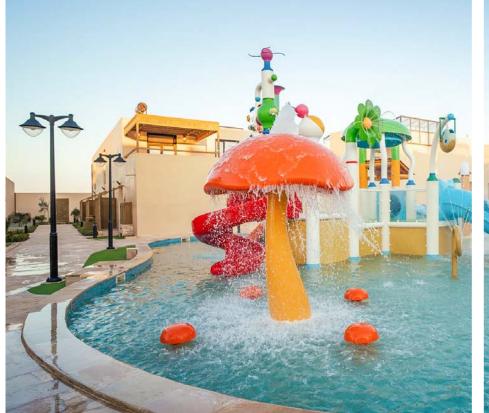

## Kids combination Slide

#### Product Information

♦ Platform Height: 1.5-3m

♦ Qty: 2-10 lanes

♦ Slide Method: Body