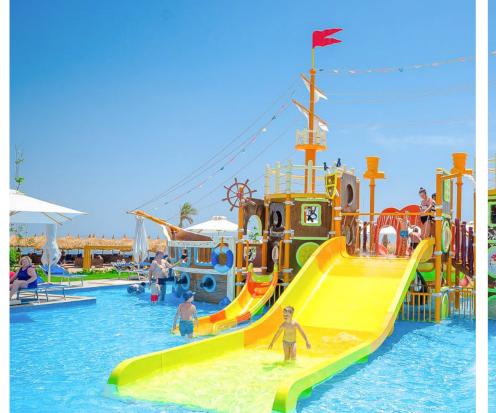

## Pirate Ship Series Water House

#### Product Information

- ◆ Product number:MSW506
- ◆ Product Specifications: 8400\*13900\*8800mm