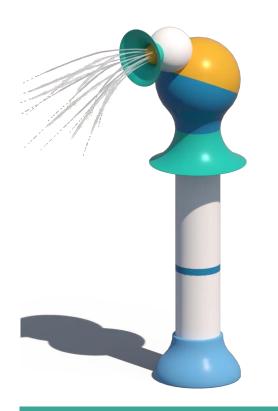

#### **Heatwave Bay Water Park**

♦ Location: Zhuhai, Guangdong

♦ Area: 1,550sqm

**◆ Completion time: 2023** 

TZhuhai Heatwave Bay Water Park design area: 1550 square meters, the equipment using mild and tension Morandi color system which is the novel structure and unique combination, so that the space becomes more advanced and elegant. Suitable for families to play together. The main equipment are whale water house, all kinds of fun water play: curtain water door, twist water play, funnel water play, pour buckets, water guns, all kinds of animal and plant modeling water play and so on. In the changing water spray shape, children can observe the characteristics of a variety of water jets, understand nature in play, and subtly improve children's creativity and imagination. Play and grow up healthy in a corrosion-free, safe water playground, which is what parents are looking for.