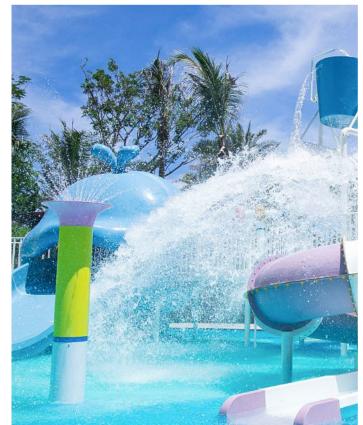

#### **Heatwave Bay Water Park**

♦ Location: Zhuhai, Guangdong

♦ Area: 1,550sqm

**◆ Completion time: 2023** 

TZhuhai Heatwave Bay Water Park design area: 1550 square meters, the equipment using mild and tension Morandi color system which is the novel structure and unique combination, so that the space becomes more advanced and elegant. Suitable for families to play together. The main equipment are whale water house, all kinds of fun water play: curtain water door, twist water play, funnel water play, pour buckets, water guns, all kinds of animal and plant modeling water play and so on. In the changing water spray shape, children can observe the characteristics of a variety of water jets, understand nature in play, and subtly improve children's creativity and imagination. Play and grow up healthy in a corrosion-free, safe water playground, which is what parents are looking for.