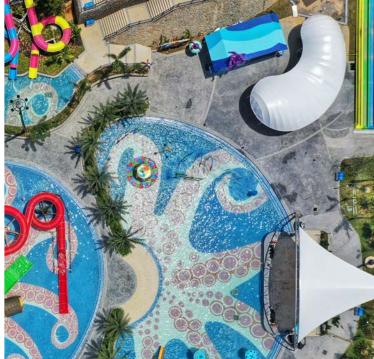

#### **Shelari-gu Water Park**

♦ Location: Qingyuan, Guangdong

♦ Area: 12,000sqm

**◆ Completion time: 2019** 

Inspired by nature and the concept of forests, Shelari-gu Water Park seeks to create a serene oasis blending mountain and water elements. To seamlessly integrate with the surrounding scenery, our design utilizes the site's natural elevation changes and multidimensional space. Highlights include a mesmerizing Van Gogh Starry Sky-themed infinity pool, a popular destination for social media enthusiasts, and expansive octopusthemed pavement. Rainbow slides and large water forts enhance the park's immersive three-dimensional gaming experience!

#### **Heatwave Bay Water Park**

♦ Location: Zhuhai, Guangdong

♦ Area: 1,550sqm

**◆ Completion time: 2023** 

TZhuhai Heatwave Bay Water Park design area: 1550 square meters, the equipment using mild and tension Morandi color system which is the novel structure and unique combination, so that the space becomes more advanced and elegant. Suitable for families to play together. The main equipment are whale water house, all kinds of fun water play: curtain water door, twist water play, funnel water play, pour buckets, water guns, all kinds of animal and plant modeling water play and so on. In the changing water spray shape, children can observe the characteristics of a variety of water jets, understand nature in play, and subtly improve children's creativity and imagination. Play and grow up healthy in a corrosion-free, safe water playground, which is what parents are looking for.