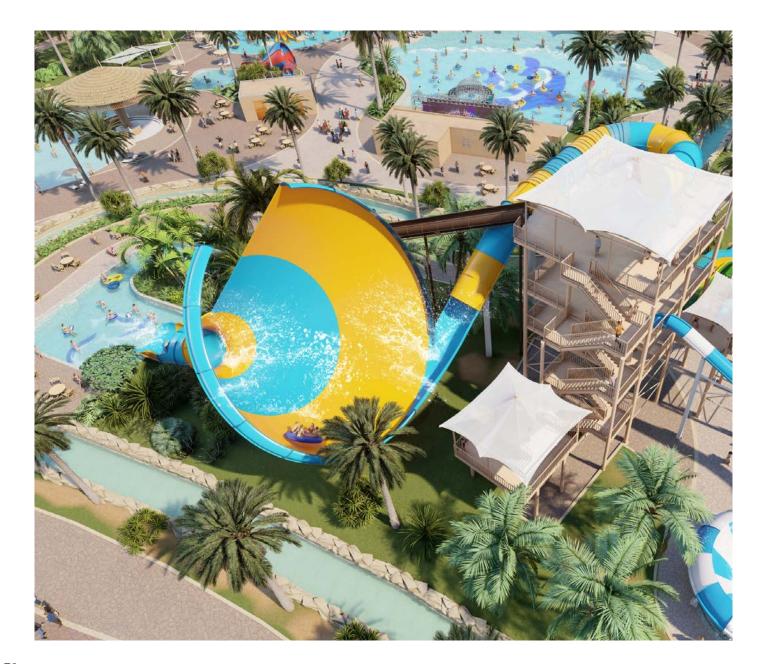

### Product Information

◆ Product name: Big Tornado Slide

♦ Platform Height: 14.6m

♦ Slide Method: 4 persons raft

### Product Information

**♦ Product name: Boomerang Slide** 

◆ Platform Height: 14.6m◆ Slide Method: 2person raft