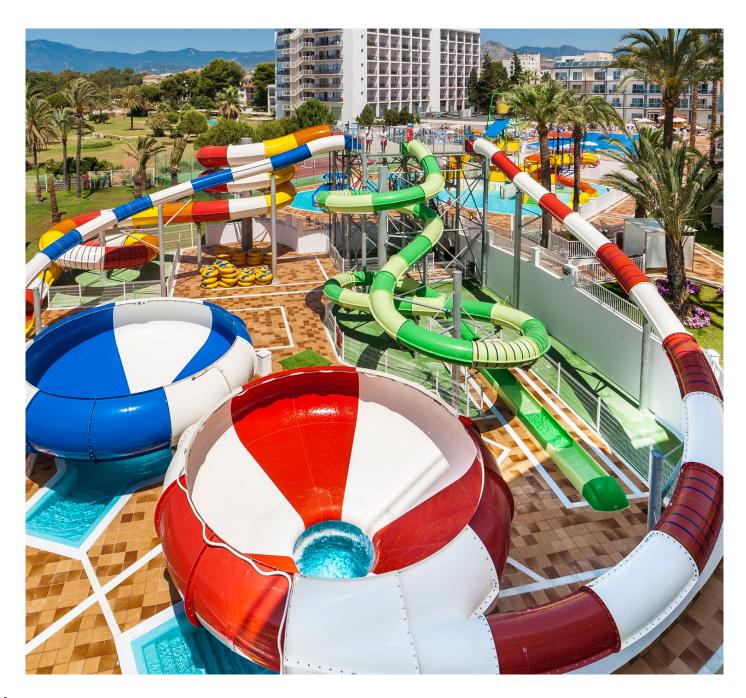

#### Colorful series water house

#### Product Information

The FRP pultrusion process leads the revolution in interactive water houses. Safety, sophistication and eternity have become the themes of the colorful series of products. The product is made of fiberglass and is made of high temperature and high pressure composite. Its material is of high strength and can replace stainless steel. More resistant to corrosion and rust, it is an ideal material for replacing steel with FRP.