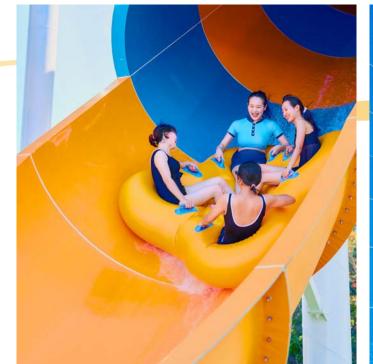

### Product Information

◆ Product name: Big Tornado Slide

♦ Platform Height: 14.6m

♦ Slide Method: 4 persons raft