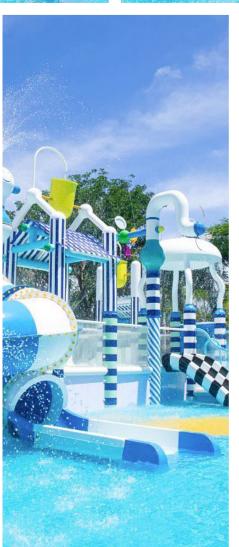

#### Colorful series water house

#### Product Information

The FRP pultrusion process leads the revolution in interactive water houses. Safety, sophistication and eternity have become the themes of the colorful series of products. The product is made of fiberglass and is made of high temperature and high pressure composite. Its material is of high strength and can replace stainless steel. More resistant to corrosion and rust, it is an ideal material for replacing steel with FRP.