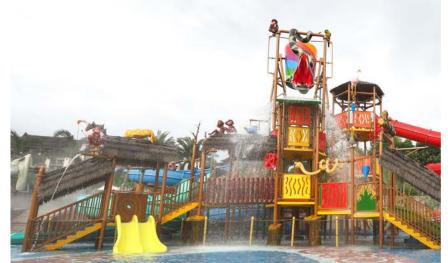

## Pirate Ship Series Water House

#### Product Information

- ◆ Product number:MSW506
- ◆ Product Specifications: 8400\*13900\*8800mm