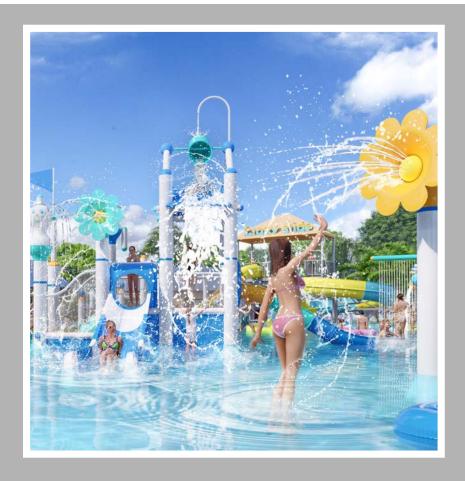

#### **Heatwave Bay Water Park**

♦ Location: Zhuhai, Guangdong

♦ Area: 1,550sqm

**◆ Completion time: 2023** 

TZhuhai Heatwave Bay Water Park design area: 1550 square meters, the equipment using mild and tension Morandi color system which is the novel structure and unique combination, so that the space becomes more advanced and elegant. Suitable for families to play together. The main equipment are whale water house, all kinds of fun water play: curtain water door, twist water play, funnel water play, pour buckets, water guns, all kinds of animal and plant modeling water play and so on. In the changing water spray shape, children can observe the characteristics of a variety of water jets, understand nature in play, and subtly improve children's creativity and imagination. Play and grow up healthy in a corrosion-free, safe water playground, which is what parents are looking for.