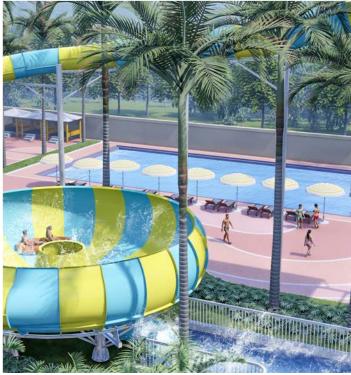

### Product Information

♦ Product name: Space Bowl Slide

♦ Platform Height: 10.5m

♦ Slide Method: body