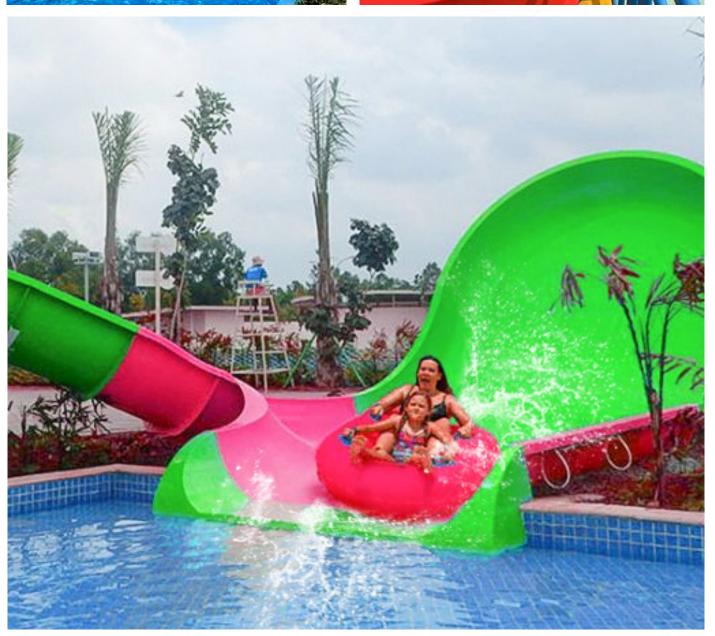

### Product Information

♦ Product name: Raft Sprial Slide

♦ Platform Height: 5-20m

♦ Slide Method: 1-2 persons raft

### Product Information

**♦ Product name: Boomerang Slide** 

◆ Platform Height: 14.6m◆ Slide Method: 2person raft