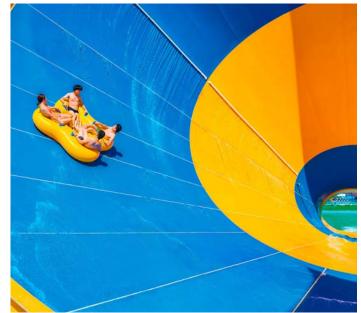

### Product Information

◆ Product name: Big Tornado Slide

♦ Platform Height: 14.6m

♦ Slide Method: 4 persons raft

### Product Information

**♦ Product name: Boomerang Slide** 

◆ Platform Height: 14.6m◆ Slide Method: 2person raft