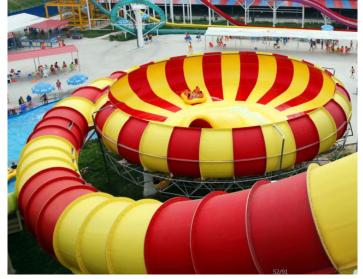

### Product Information

♦ Product name: Space Bowl Slide

♦ Platform Height: 10.5m

♦ Slide Method: body