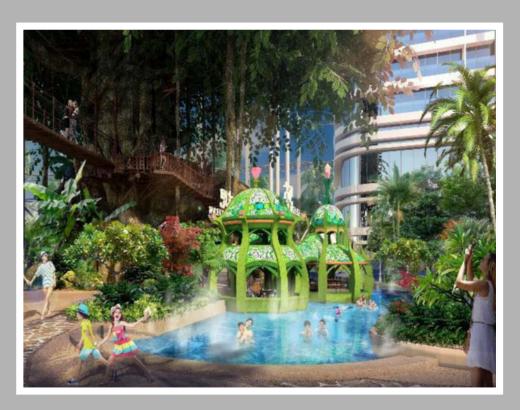

#### **Shelari-gu Water Park**

♦ Location: Qingyuan, Guangdong

♦ Area: 12,000sqm

**◆ Completion time: 2019** 

Inspired by nature and the concept of forests, Shelari-gu Water Park seeks to create a serene oasis blending mountain and water elements. To seamlessly integrate with the surrounding scenery, our design utilizes the site's natural elevation changes and multidimensional space. Highlights include a mesmerizing Van Gogh Starry Sky-themed infinity pool, a popular destination for social media enthusiasts, and expansive octopusthemed pavement. Rainbow slides and large water forts enhance the park's immersive three-dimensional gaming experience!