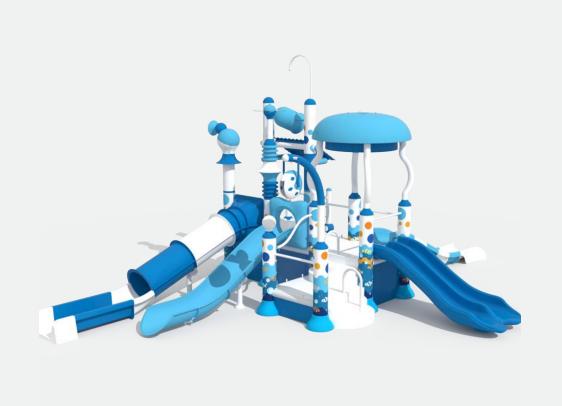

## Kids combination Slide

#### Product Information

♦ Platform Height: 1.5-3m

♦ Qty: 2-10 lanes

♦ Slide Method: Body