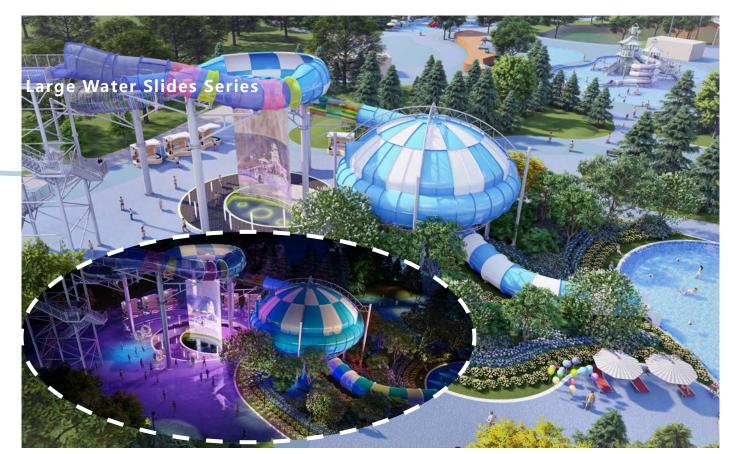

# Large Water House Series

#### Product Information

- ◆ Product name:Desert Oasis Water House
- ◆ Product Specifications:33454\*29275\*13722mm