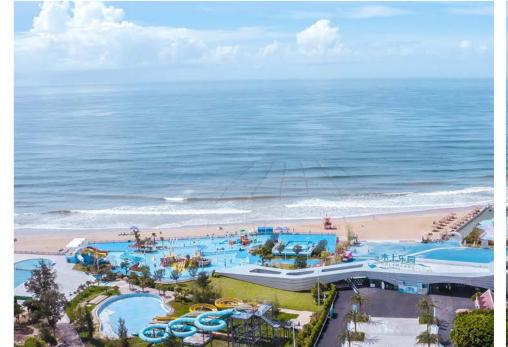

#### **ZhongHai Golden Coast Water Park**

**♦ Location: Guangdong, China** 

♦ Area: 40,000sqm

◆ Completion time: 2018

The project is a Golden Coast cultural and tourism town that integrates tourism and vacation, leisure and entertainment, health and wellness, and high-end living. It is a water park mainly focused on family and child entertainment. In the selection of the main color tone, we have incorporated the blue of the sea to create a modern seaside amusement park that blends with the sea. According to the needs of different ages, we have divided it into a children's play area and an adult play area. Let adults and children find their own way of playing here and enjoy a wonderful vacation time.