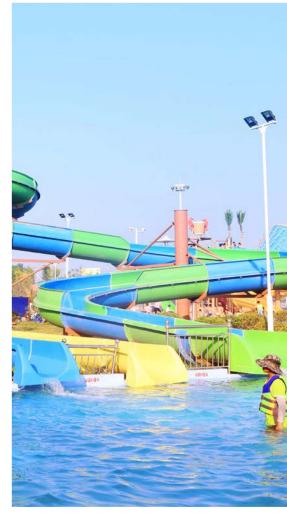

### Product Information

♦ Product name: Spiral Combination Slide

◆ Platform Height: 3-20m◆ Slide Method: Body