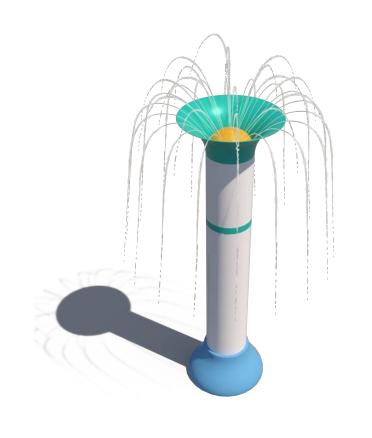

#### **Heatwave Bay Water Park**

♦ Location: Zhuhai, Guangdong

♦ Area: 1,550sqm

**◆ Completion time: 2023** 

TZhuhai Heatwave Bay Water Park design area: 1550 square meters, the equipment using mild and tension Morandi color system which is the novel structure and unique combination, so that the space becomes more advanced and elegant. Suitable for families to play together. The main equipment are whale water house, all kinds of fun water play: curtain water door, twist water play, funnel water play, pour buckets, water guns, all kinds of animal and plant modeling water play and so on. In the changing water spray shape, children can observe the characteristics of a variety of water jets, understand nature in play, and subtly improve children's creativity and imagination. Play and grow up healthy in a corrosion-free, safe water playground, which is what parents are looking for.