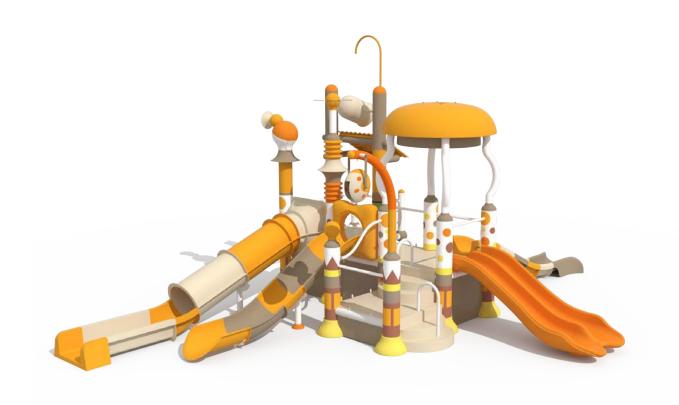

## Kids combination Slide

#### Product Information

♦ Platform Height: 1.5-3m

♦ Qty: 2-10 lanes

♦ Slide Method: Body