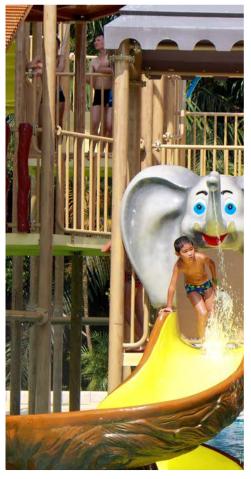

## Kids combination Slide

#### Product Information

♦ Platform Height: 1.5-3m

♦ Qty: 2-10 lanes

♦ Slide Method: Body