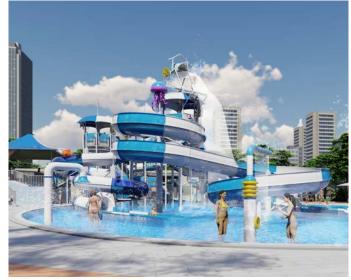

#### Colorful series water house

#### Product Information

The FRP pultrusion process leads the revolution in interactive water houses. Safety, sophistication and eternity have become the themes of the colorful series of products. The product is made of fiberglass and is made of high temperature and high pressure composite. Its material is of high strength and can replace stainless steel. More resistant to corrosion and rust, it is an ideal material for replacing steel with FRP.