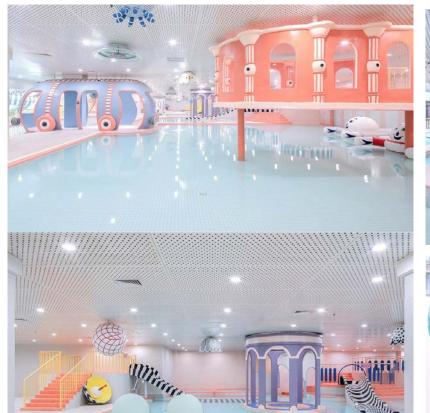

#### **Beijing Baoyan Indoor Water Park**

♦ Location: Fengtai, Beijing

♦ Area: 3,000sqm

♦ Completion time: 2018

Beijing Baoyan Indoor Water Park is an indoor amusement park located in the Baoyan Shopping Mall. Internal attractions include indoor playground, Toy Factory, Cute Pet Park, 5D, 7D cinemas and so on. The water park we've constructed is also a key highlight of the entire amusement park.