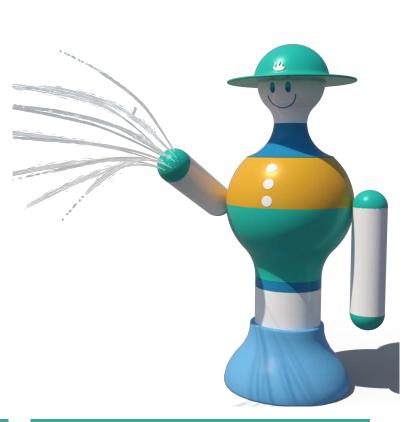

#### **Heatwave Bay Water Park**

♦ Location: Zhuhai, Guangdong

♦ Area: 1,550sqm

**◆ Completion time: 2023** 

TZhuhai Heatwave Bay Water Park design area: 1550 square meters, the equipment using mild and tension Morandi color system which is the novel structure and unique combination, so that the space becomes more advanced and elegant. Suitable for families to play together. The main equipment are whale water house, all kinds of fun water play: curtain water door, twist water play, funnel water play, pour buckets, water guns, all kinds of animal and plant modeling water play and so on. In the changing water spray shape, children can observe the characteristics of a variety of water jets, understand nature in play, and subtly improve children's creativity and imagination. Play and grow up healthy in a corrosion-free, safe water playground, which is what parents are looking for.