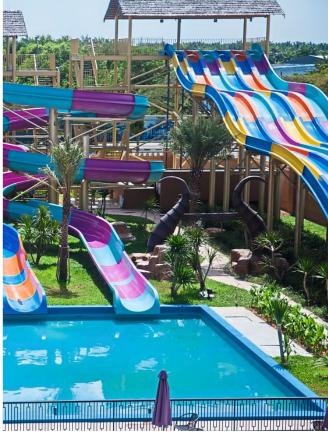

#### **ZhongHai Golden Coast Water Park**

**♦ Location: Guangdong, China** 

♦ Area: 40,000sqm

◆ Completion time: 2018

The project is a Golden Coast cultural and tourism town that integrates tourism and vacation, leisure and entertainment, health and wellness, and high-end living. It is a water park mainly focused on family and child entertainment. In the selection of the main color tone, we have incorporated the blue of the sea to create a modern seaside amusement park that blends with the sea. According to the needs of different ages, we have divided it into a children's play area and an adult play area. Let adults and children find their own way of playing here and enjoy a wonderful vacation time.

#### **Shelari-gu Water Park**

♦ Location: Qingyuan, Guangdong

♦ Area: 12,000sqm

**◆ Completion time: 2019** 

Inspired by nature and the concept of forests, Shelari-gu Water Park seeks to create a serene oasis blending mountain and water elements. To seamlessly integrate with the surrounding scenery, our design utilizes the site's natural elevation changes and multidimensional space. Highlights include a mesmerizing Van Gogh Starry Sky-themed infinity pool, a popular destination for social media enthusiasts, and expansive octopusthemed pavement. Rainbow slides and large water forts enhance the park's immersive three-dimensional gaming experience!

#### Linquan Fengshen Magic Water World

◆ Location: AnHui, China

◆ Area: 100,000sqm

**◆ Completion time: 2017** 

The "Fengshen Magical Water World" is an integral part of the development strategy of the Chinese capital of magic, the Anhui Linquan Fengshen Cultural International Resort. Covering an area of 10 hectare and with an investment of 400 million yuan, the water park features large-scale aquatic amusement facilities such as Tornado slide, Rainbow Combination Slide, and Spiral Slide and so on, allowing you to experience the magical thrill of water escapades. Additionally, there's a Lazy River for a comfortable and relaxing water experience. The children's area includes the Children's Joy Island, Children's Combination Slide, Children's Music Fountain Plaza, and the Big Water Fort. The Nezha Sea Area consists of the exhilarating Tidal Pool and the invigorating Wave Pool, offering ample enjoyment of summer water fun.