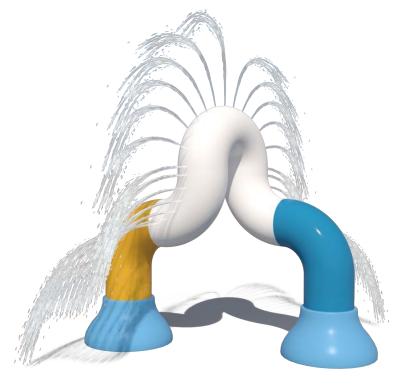

#### **Heatwave Bay Water Park**

♦ Location: Zhuhai, Guangdong

♦ Area: 1,550sqm

**◆ Completion time: 2023** 

TZhuhai Heatwave Bay Water Park design area: 1550 square meters, the equipment using mild and tension Morandi color system which is the novel structure and unique combination, so that the space becomes more advanced and elegant. Suitable for families to play together. The main equipment are whale water house, all kinds of fun water play: curtain water door, twist water play, funnel water play, pour buckets, water guns, all kinds of animal and plant modeling water play and so on. In the changing water spray shape, children can observe the characteristics of a variety of water jets, understand nature in play, and subtly improve children's creativity and imagination. Play and grow up healthy in a corrosion-free, safe water playground, which is what parents are looking for.

#### Colorful series water house