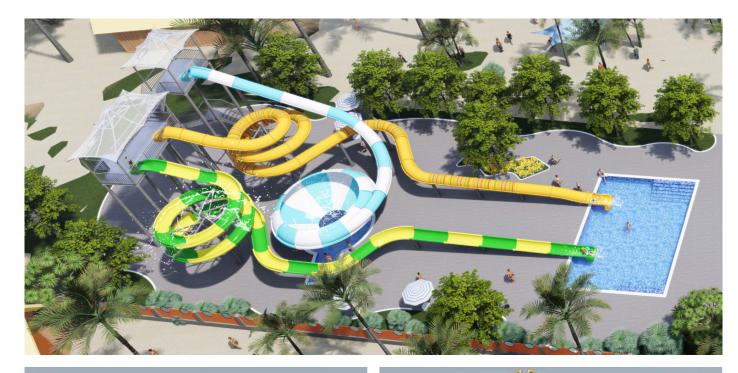

#### Colorful series water house

#### Product Information

The FRP pultrusion process leads the revolution in interactive water houses. Safety, sophistication and eternity have become the themes of the colorful series of products. The product is made of fiberglass and is made of high temperature and high pressure composite. Its material is of high strength and can replace stainless steel. More resistant to corrosion and rust, it is an ideal material for replacing steel with FRP.