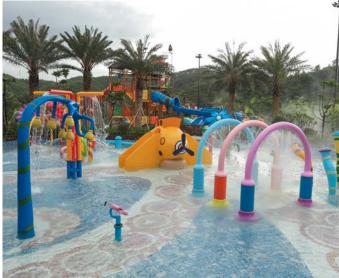

#### **Heatwave Bay Water Park**

♦ Location: Zhuhai, Guangdong

♦ Area: 1,550sqm

**◆ Completion time: 2023** 

TZhuhai Heatwave Bay Water Park design area: 1550 square meters, the equipment using mild and tension Morandi color system which is the novel structure and unique combination, so that the space becomes more advanced and elegant. Suitable for families to play together. The main equipment are whale water house, all kinds of fun water play: curtain water door, twist water play, funnel water play, pour buckets, water guns, all kinds of animal and plant modeling water play and so on. In the changing water spray shape, children can observe the characteristics of a variety of water jets, understand nature in play, and subtly improve children's creativity and imagination. Play and grow up healthy in a corrosion-free, safe water playground, which is what parents are looking for.

## Kids combination Slide

#### Product Information

♦ Platform Height: 1.5-3m

♦ Qty: 2-10 lanes

♦ Slide Method: Body