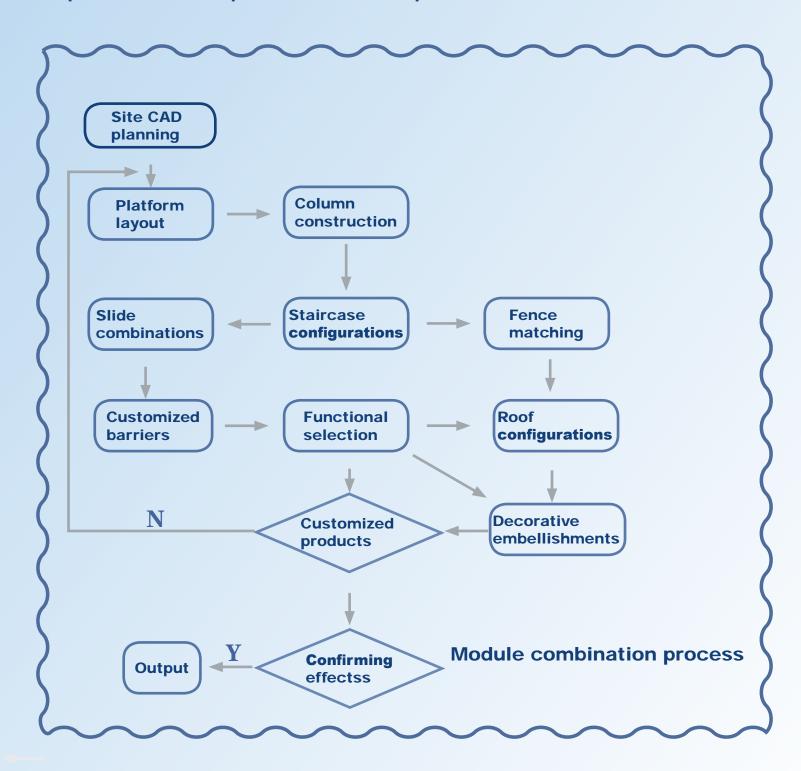

#### **Advantages of Modular Design**

Flexibly matching equipments according to site aesthetics.

Through analysis and research of product systems, segregate other units with similar or identical functions, unify, merge, and simplify them using standardization principles. Independently exist in the form of universal units (modules), and then use different combinations to plan and combine modules into a variety of new products. It's a process of decomposition and combination.