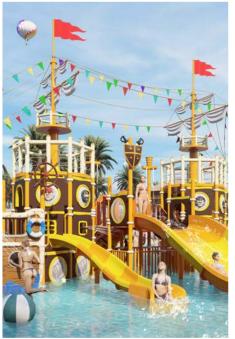

#### **Titanic Hotel & Resort Water Park**

Location: EgyptArea: 1,100sqm

♦ Completion time: 2019

This project is located in Egypt, the hotel offers high quality services to meet the various needs of guests. The colorful series and pirate ship water park equipment from cowboy have novel designs and bright colors, which can create a warm vacation atmosphere for tourists.