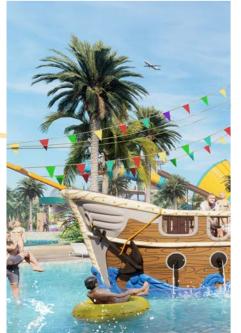

## Pirate Ship Series Water House

#### Product Information

- ◆ Product number:MSW506
- ◆ Product Specifications: 8400\*13900\*8800mm