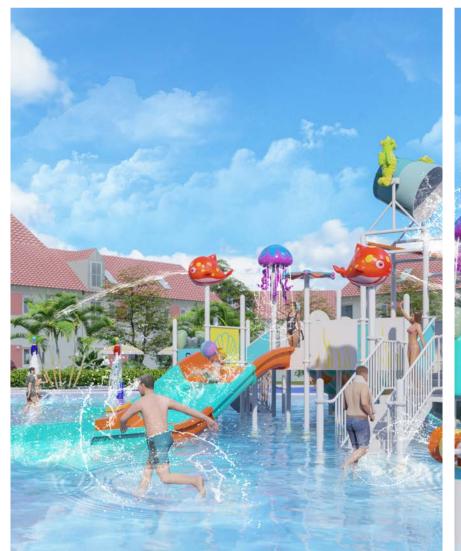

#### Colorful series water house

#### Product Information

The FRP pultrusion process leads the revolution in interactive water houses. Safety, sophistication and eternity have become the themes of the colorful series of products. The product is made of fiberglass and is made of high temperature and high pressure composite. Its material is of high strength and can replace stainless steel. More resistant to corrosion and rust, it is an ideal material for replacing steel with FRP.