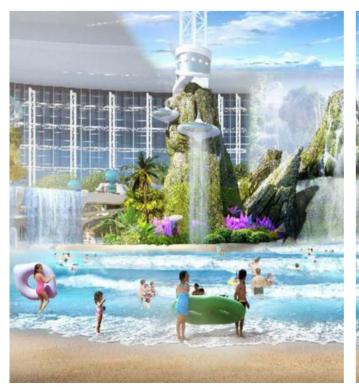

Slide Method: Body&mat







### Rainbow Slide

### Product Information

♦ Platform Height: 3-20m

**♦ Qty: 2-10lanes** 

◆ Slide Method: Body&mat







### Product Information

**♦ Product name: Small Tornado Slide** 

♦ Platform Height: 1.9m

**♦ Slide Method: 2 persons raft** 





### Product Information

♦ Product name: Small Boomerang Slide

♦ Platform Height: 1.9m

◆ Slide Method: 2 persons raft









### Surf Simulator

#### Product Information

◆ Single Person Size: 14\*4m◆ Double Size Size: 14\*9m







## Kids combination Slide

#### Product Information

♦ Platform Height: 1.5-3m

♦ Qty: 2-10 lanes

♦ Slide Method: Body







### Lazy River

### Product Information

◆ Length: 100-500m

♦ Width:3-4m













### Wave Pool

### Product Information

♦ Area: 800-5000sqm







## **Combination slide**

#### Product Information

♦ Product Name: High speed slide + aqua loop slide+ racing slide

♦ Platform Height: 15m & 17.5m







### Racing slide

### Product Information

♦ Product name: Space slide + Spiral slide

♦ Platform Height: 9m & 10.5m



















Passion Focus Innovation Win-Win