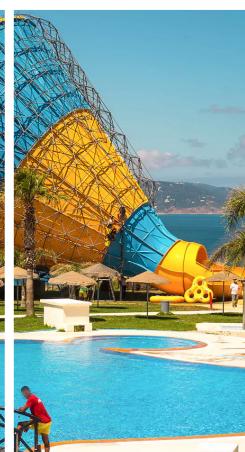

#### **Bertam Resort Water Park**

♦ Location: Penang, Malaysia

♦ Area: 17,000spm

**♦ Completion time: 2022** 

Penang Water Project in Malaysia, designed to incorporate Muslim religious culture; Utilizing the mysterious colors of geometric changes, highlighting the religious heritage and ethnic characteristics of ancient civilizations, and creating a theme atmosphere of nature, life, and simplicity.

#### **Titanic Hotel & Resort Water Park**

Location: EgyptArea: 1,100sqm

♦ Completion time: 2019

This project is located in Egypt, the hotel offers high quality services to meet the various needs of guests. The colorful series and pirate ship water park equipment from cowboy have novel designs and bright colors, which can create a warm vacation atmosphere for tourists.

#### **Prince Manor Water Park**

**♦ Location: Cambodia** 

♦ Area: 8,230sqm

**◆ Completion time: 2019** 

Prince Manor Water Park located in Cambodia is a comprehensive water park and it contains many types of water park equipment that includes exciting items and leisure items. In addition, Cambodia is a southeast country in Asia and is near the sea, therefore, the local people would like to play in the water park, when the weather is hot.

#### **M'nar Hotel Water Park**

♦ Location: Tangier, Morocco

♦ Area: 800sqm

**◆ Completion time: 2019** 

Mnar Hotel and Shepherd Boy collaborated to upgrade the water park project. The equipment provided by the shepherd boy includes a raft slide, a high-speed slide, a large horn slide, a soaring spiral slide, and a pirate boat water house. Shepherds provide one-stop services for the manufacturing, installation, and operation planning of these devices.

#### **Seapool Resort Water Park**

Location: LibyaArea: 800sqm

**◆ Completion time: 2020** 

The Seapool Resort Water Park is located in Libya, and is a supporting water park of the Seapool Resort. Cowboy Group is responsible for water park design, production, and installation. Help customers build a water park that never rusts.

#### **Aqua world Water Park**

♦ Location: Budapest, Hungary

♦ Area: 1,000sqm

**♦ Completion time: 2018** 

Budapest Aqua World Water Park is a star rated hotel with high-quality services and comprehensive facilities to meet the diverse needs of guests. The hotel has chosen a colorful series of products from Cowboy that never rust, have a novel design, and are simple and easy to install.