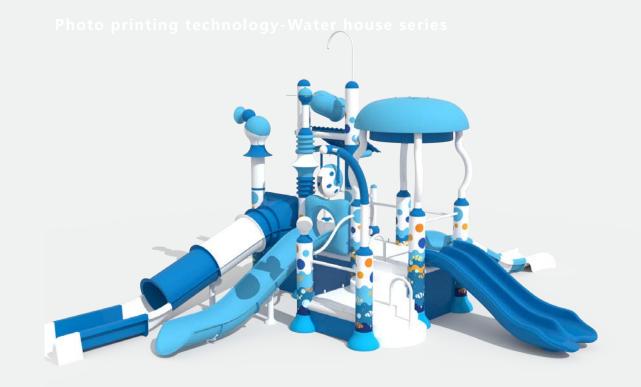

#### Photo printing technology-Water house series

#### Product Information

Product Name:Colorful Series Water House 4MS05
Product Specifications:12453\*8603\*6020mm

The photoprinting process is highly customizable. It can produce various patterns and designs according to customer needs to achieve unique theme customization. Secondly, the quality of the tube photoprinting is excellent and the accuracy is high, which reduces the problem of loopholes in installation.