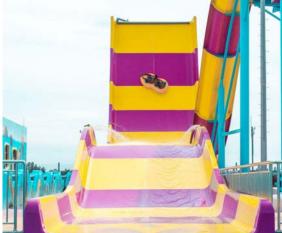

### Product Information

**♦ Product name: Boomerang Slide** 

◆ Platform Height: 14.6m◆ Slide Method: 2person raft

### Product Information

♦ Product name: Small Boomerang Slide

♦ Platform Height: 1.9m

◆ Slide Method: 2 persons raft