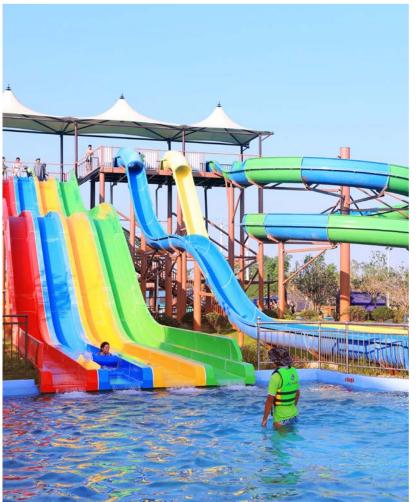

### Rainbow Slide

### Product Information

♦ Platform Height: 3-20m

**♦ Qty: 2-10lanes** 

◆ Slide Method: Body&mat