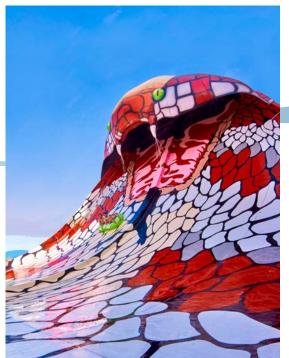

### Product Information

♦ Product name: Cobra Slide

◆ Platform Height: 17m

◆ Slide Method: 2 persons raft