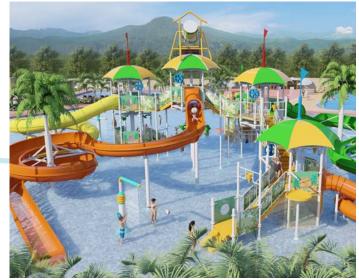

#### UV printing technology-Water house series

#### Product Information

**♦ Product Name: Desert Oasis Theme water house** 

◆ Product Specifications: 33454\*29275\*13722mm

**♦ Product Name: Amazon Jungle Theme water house** 

♦ Product Specifications: 41540\*15720\*8752mm

**♦ Product Name: Jungle theme water house** 

♦ Product specifications: 33454\*29275\*13722mm

**Desert Oasis Theme water house** 

**Amazon Jungle Theme water house** 