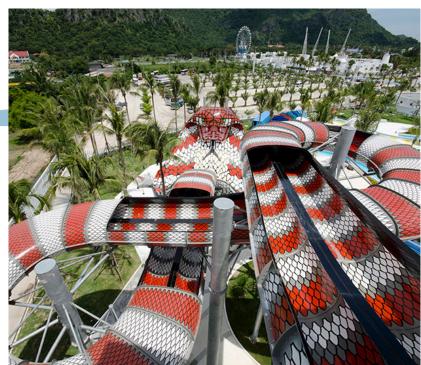

### Product Information

♦ Product name: Cobra Slide

◆ Platform Height: 17m

◆ Slide Method: 2 persons raft