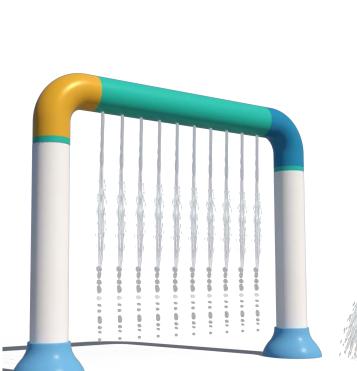

#### **Heatwave Bay Water Park**

♦ Location: Zhuhai, Guangdong

♦ Area: 1,550sqm

**◆ Completion time: 2023** 

TZhuhai Heatwave Bay Water Park design area: 1550 square meters, the equipment using mild and tension Morandi color system which is the novel structure and unique combination, so that the space becomes more advanced and elegant. Suitable for families to play together. The main equipment are whale water house, all kinds of fun water play: curtain water door, twist water play, funnel water play, pour buckets, water guns, all kinds of animal and plant modeling water play and so on. In the changing water spray shape, children can observe the characteristics of a variety of water jets, understand nature in play, and subtly improve children's creativity and imagination. Play and grow up healthy in a corrosion-free, safe water playground, which is what parents are looking for.

#### Colorful series water house