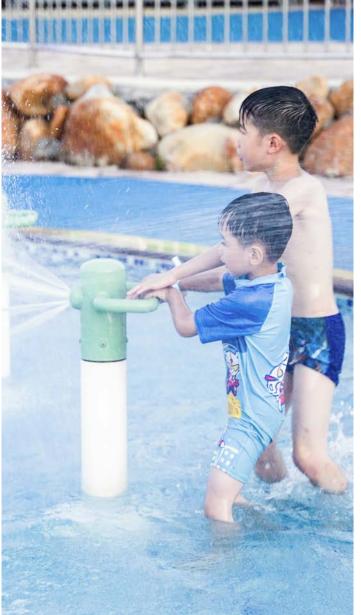

#### **Heatwave Bay Water Park**

♦ Location: Zhuhai, Guangdong

♦ Area: 1,550sqm

**◆ Completion time: 2023** 

TZhuhai Heatwave Bay Water Park design area: 1550 square meters, the equipment using mild and tension Morandi color system which is the novel structure and unique combination, so that the space becomes more advanced and elegant. Suitable for families to play together. The main equipment are whale water house, all kinds of fun water play: curtain water door, twist water play, funnel water play, pour buckets, water guns, all kinds of animal and plant modeling water play and so on. In the changing water spray shape, children can observe the characteristics of a variety of water jets, understand nature in play, and subtly improve children's creativity and imagination. Play and grow up healthy in a corrosion-free, safe water playground, which is what parents are looking for.

#### Colorful series water house