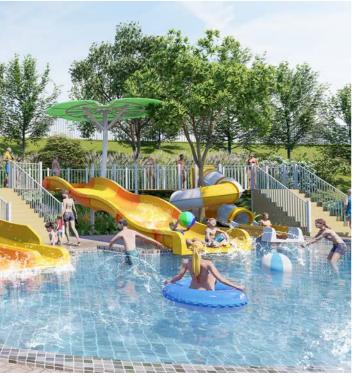

## Kids combination Slide

#### Product Information

♦ Platform Height: 1.5-3m

♦ Qty: 2-10 lanes

♦ Slide Method: Body