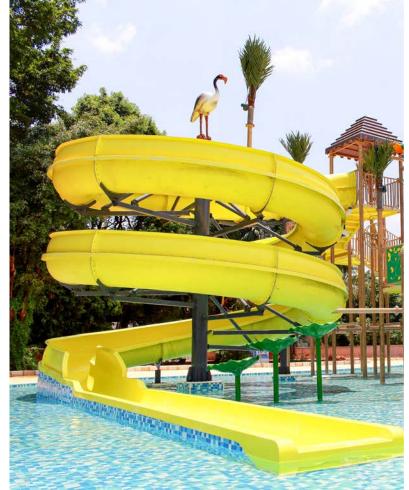

### Product Information

♦ Product name: Spiral Combination Slide

◆ Platform Height: 3-20m◆ Slide Method: Body