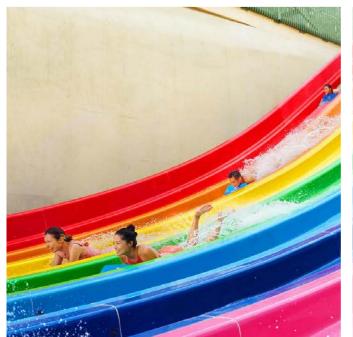

### Rainbow Slide

### Product Information

♦ Platform Height: 3-20m

**♦ Qty: 2-10lanes** 

◆ Slide Method: Body&mat