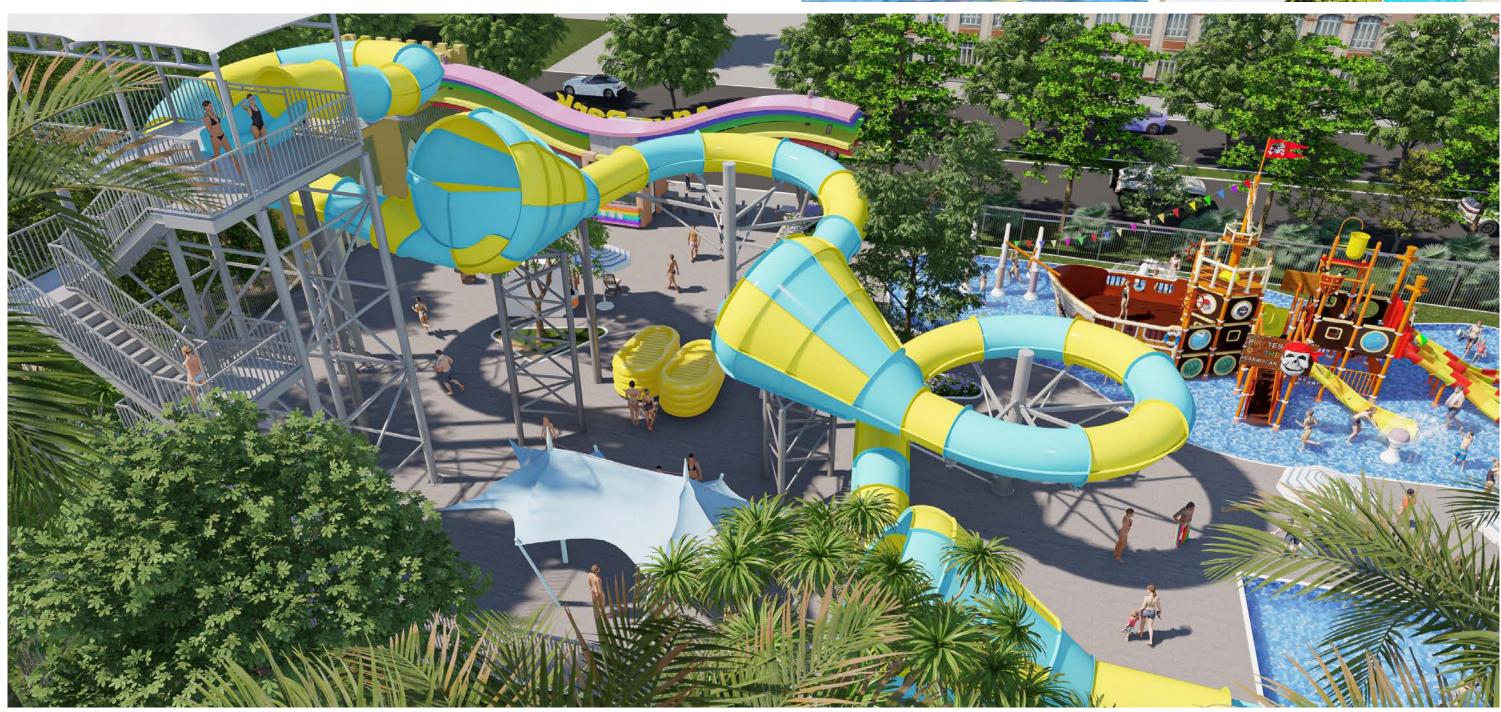

#### Colorful series water house

#### Product Information

The FRP pultrusion process leads the revolution in interactive water houses. Safety, sophistication and eternity have become the themes of the colorful series of products. The product is made of fiberglass and is made of high temperature and high pressure composite. Its material is of high strength and can replace stainless steel. More resistant to corrosion and rust, it is an ideal material for replacing steel with FRP.