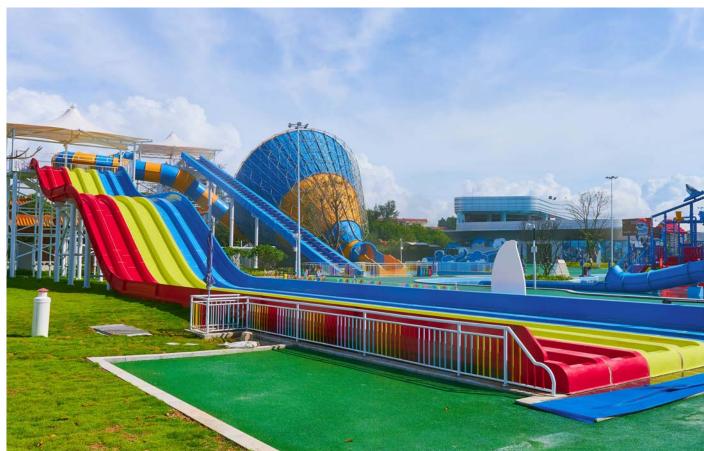

### Rainbow Slide

### Product Information

♦ Platform Height: 3-20m

**♦ Qty: 2-10lanes** 

◆ Slide Method: Body&mat