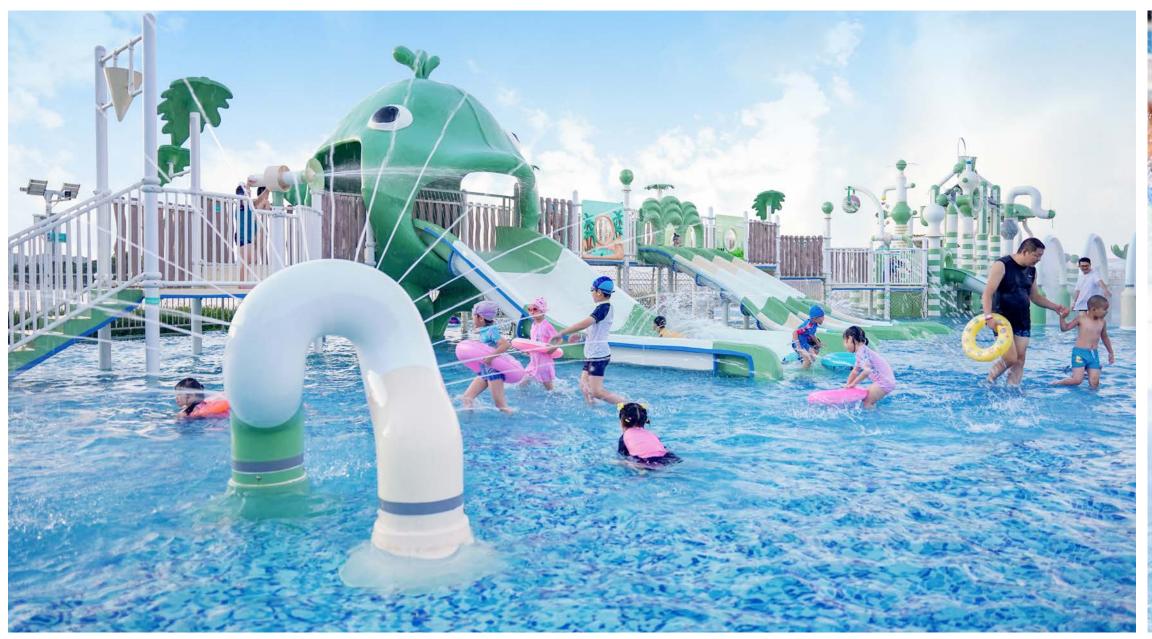

#### **Heatwave Bay Water Park**

♦ Location: Zhuhai, Guangdong

♦ Area: 1,550sqm

**◆ Completion time: 2023** 

TZhuhai Heatwave Bay Water Park design area: 1550 square meters, the equipment using mild and tension Morandi color system which is the novel structure and unique combination, so that the space becomes more advanced and elegant. Suitable for families to play together. The main equipment are whale water house, all kinds of fun water play: curtain water door, twist water play, funnel water play, pour buckets, water guns, all kinds of animal and plant modeling water play and so on. In the changing water spray shape, children can observe the characteristics of a variety of water jets, understand nature in play, and subtly improve children's creativity and imagination. Play and grow up healthy in a corrosion-free, safe water playground, which is what parents are looking for.

#### Colorful series water house