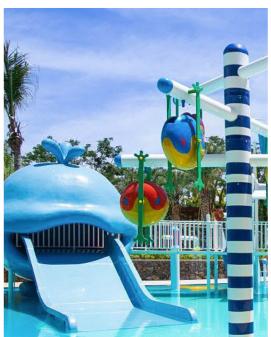

#### **Heatwave Bay Water Park**

♦ Location: Zhuhai, Guangdong

♦ Area: 1,550sqm

**◆ Completion time: 2023** 

TZhuhai Heatwave Bay Water Park design area: 1550 square meters, the equipment using mild and tension Morandi color system which is the novel structure and unique combination, so that the space becomes more advanced and elegant. Suitable for families to play together. The main equipment are whale water house, all kinds of fun water play: curtain water door, twist water play, funnel water play, pour buckets, water guns, all kinds of animal and plant modeling water play and so on. In the changing water spray shape, children can observe the characteristics of a variety of water jets, understand nature in play, and subtly improve children's creativity and imagination. Play and grow up healthy in a corrosion-free, safe water playground, which is what parents are looking for.