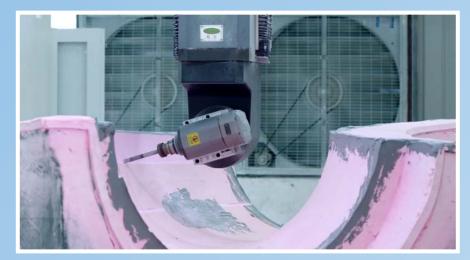

# Three Major Advantages of Manufacturing Processes:

# Five-axis Machining Process:

- 1.Better surface smoothness
- 2. Smaller gap between mold seams