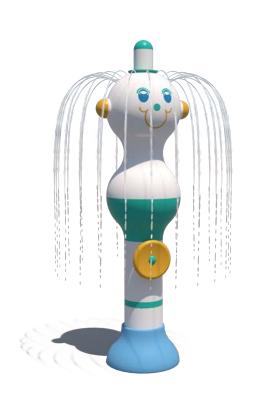

#### **Heatwave Bay Water Park**

♦ Location: Zhuhai, Guangdong

♦ Area: 1,550sqm

**◆ Completion time: 2023** 

TZhuhai Heatwave Bay Water Park design area: 1550 square meters, the equipment using mild and tension Morandi color system which is the novel structure and unique combination, so that the space becomes more advanced and elegant. Suitable for families to play together. The main equipment are whale water house, all kinds of fun water play: curtain water door, twist water play, funnel water play, pour buckets, water guns, all kinds of animal and plant modeling water play and so on. In the changing water spray shape, children can observe the characteristics of a variety of water jets, understand nature in play, and subtly improve children's creativity and imagination. Play and grow up healthy in a corrosion-free, safe water playground, which is what parents are looking for.

#### Colorful series water house