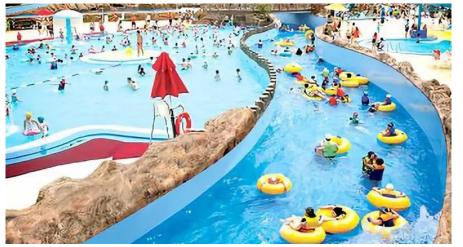

roduct Information

♦ Platform Height: 15-20m

♦ Qty: 4-8 lanes

♦ Slide Method: Body&mat







### Rainbow Slide

### Product Information

♦ Platform Height: 3-20m

**♦ Qty: 2-10lanes** 

◆ Slide Method: Body&mat







### Product Information

**♦ Product name: Small Tornado Slide** 

♦ Platform Height: 1.9m

**♦ Slide Method: 2 persons raft** 





### Product Information

♦ Product name: Small Boomerang Slide

♦ Platform Height: 1.9m

◆ Slide Method: 2 persons raft









### Surf Simulator

#### Product Information

◆ Single Person Size: 14\*4m◆ Double Size Size: 14\*9m







## Kids combination Slide

#### Product Information

♦ Platform Height: 1.5-3m

♦ Qty: 2-10 lanes

♦ Slide Method: Body







### Lazy River

### Product Information

◆ Length: 100-500m

♦ Width:3-4m













### Wave Pool

### Product Information

♦ Area: 800-5000sqm







## **Combination slide**

#### Product Information

♦ Product Name: High speed slide + aqua loop slide+ racing slide

♦ Platform Height: 15m & 17.5m







### Racing slide

### Product Information

♦ Product name: Space slide + Spiral slide

♦ Platform Height: 9m & 10.5m



















Passion Focus Innovation Win-Win