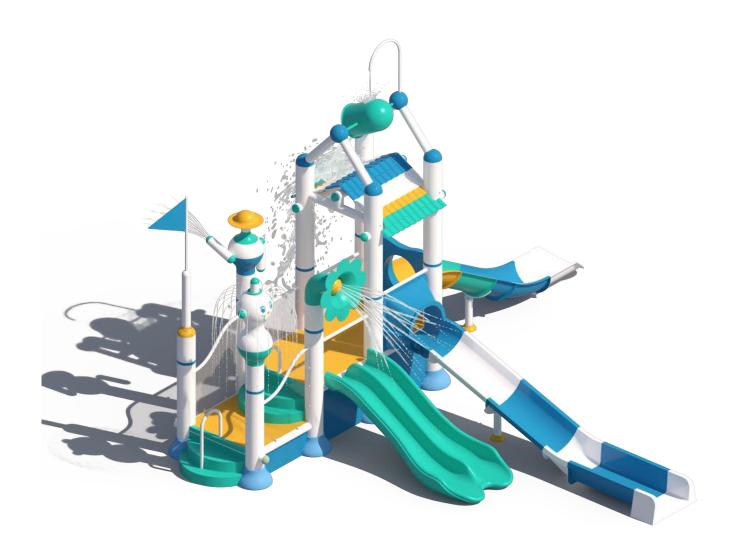

#### Colorful series water house

#### Product Information

The FRP pultrusion process leads the revolution in interactive water houses. Safety, sophistication and eternity have become the themes of the colorful series of products. The product is made of fiberglass and is made of high temperature and high pressure composite. Its material is of high strength and can replace stainless steel. More resistant to corrosion and rust, it is an ideal material for replacing steel with FRP.