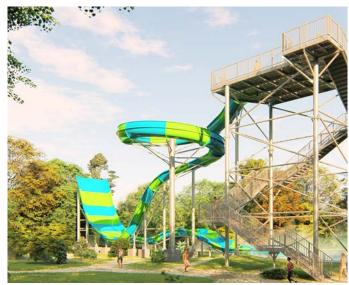

### Product Information

**♦ Product name: Boomerang Slide** 

◆ Platform Height: 14.6m◆ Slide Method: 2person raft