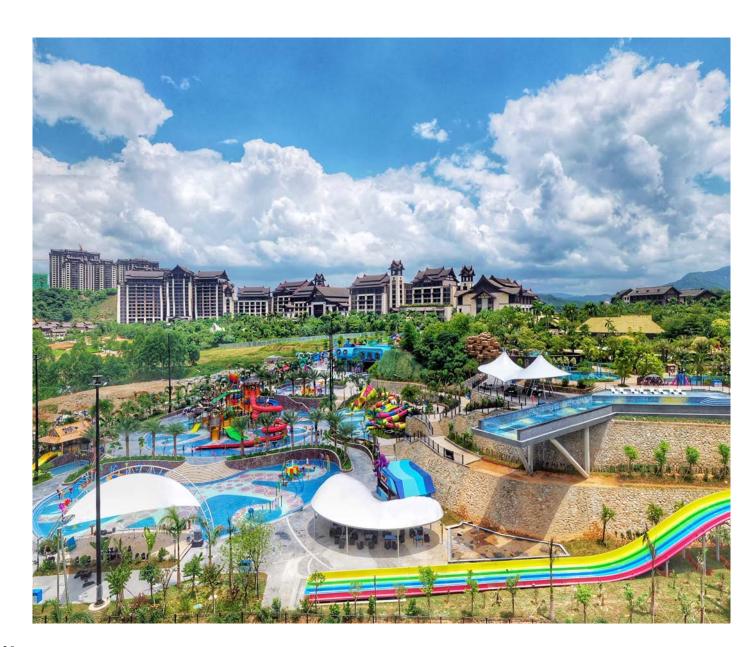

#### **ZhongHai Golden Coast Water Park**

**♦ Location: Guangdong, China** 

♦ Area: 40,000sqm

◆ Completion time: 2018

The project is a Golden Coast cultural and tourism town that integrates tourism and vacation, leisure and entertainment, health and wellness, and high-end living. It is a water park mainly focused on family and child entertainment. In the selection of the main color tone, we have incorporated the blue of the sea to create a modern seaside amusement park that blends with the sea. According to the needs of different ages, we have divided it into a children's play area and an adult play area. Let adults and children find their own way of playing here and enjoy a wonderful vacation time.

#### **Shelari-gu Water Park**

♦ Location: Qingyuan, Guangdong

♦ Area: 12,000sqm

**◆ Completion time: 2019** 

Inspired by nature and the concept of forests, Shelari-gu Water Park seeks to create a serene oasis blending mountain and water elements. To seamlessly integrate with the surrounding scenery, our design utilizes the site's natural elevation changes and multidimensional space. Highlights include a mesmerizing Van Gogh Starry Sky-themed infinity pool, a popular destination for social media enthusiasts, and expansive octopusthemed pavement. Rainbow slides and large water forts enhance the park's immersive three-dimensional gaming experience!