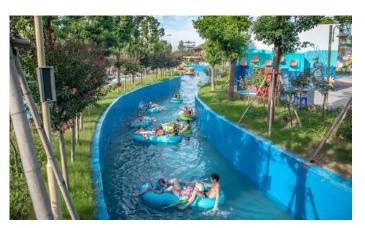

### Product Information

♦ Platform Height: 15-20m

♦ Qty: 4-8 lanes

♦ Slide Method: Body&mat







### Rainbow Slide

### Product Information

♦ Platform Height: 3-20m

**♦ Qty: 2-10lanes** 

◆ Slide Method: Body&mat







### Product Information

**♦ Product name: Small Tornado Slide** 

♦ Platform Height: 1.9m

**♦ Slide Method: 2 persons raft** 





### Product Information

♦ Product name: Small Boomerang Slide

♦ Platform Height: 1.9m

◆ Slide Method: 2 persons raft









### Surf Simulator

#### Product Information

◆ Single Person Size: 14\*4m◆ Double Size Size: 14\*9m







## Kids combination Slide

#### Product Information

♦ Platform Height: 1.5-3m

♦ Qty: 2-10 lanes

♦ Slide Method: Body







### Lazy River

### Product Information

◆ Length: 100-500m

♦ Width:3-4m













### Wave Pool

### Product Information

♦ Area: 800-5000sqm







## **Combination slide**

#### Product Information

♦ Product Name: High speed slide + aqua loop slide+ racing slide

♦ Platform Height: 15m & 17.5m







### Racing slide

### Product Information

♦ Product name: Space slide + Spiral slide

♦ Platform Height: 9m & 10.5m



















Passion Focus Innovation Win-Win