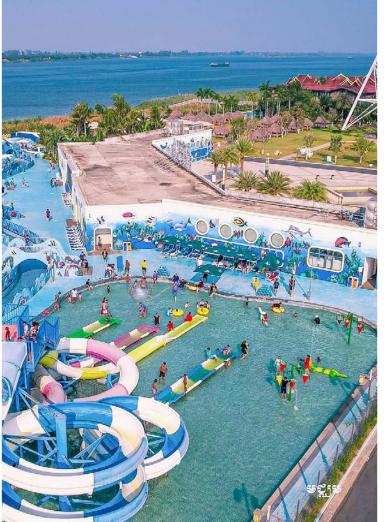

#### **ZhongHai Golden Coast Water Park**

**♦ Location: Guangdong, China** 

♦ Area: 40,000sqm

◆ Completion time: 2018

The project is a Golden Coast cultural and tourism town that integrates tourism and vacation, leisure and entertainment, health and wellness, and high-end living. It is a water park mainly focused on family and child entertainment. In the selection of the main color tone, we have incorporated the blue of the sea to create a modern seaside amusement park that blends with the sea. According to the needs of different ages, we have divided it into a children's play area and an adult play area. Let adults and children find their own way of playing here and enjoy a wonderful vacation time.