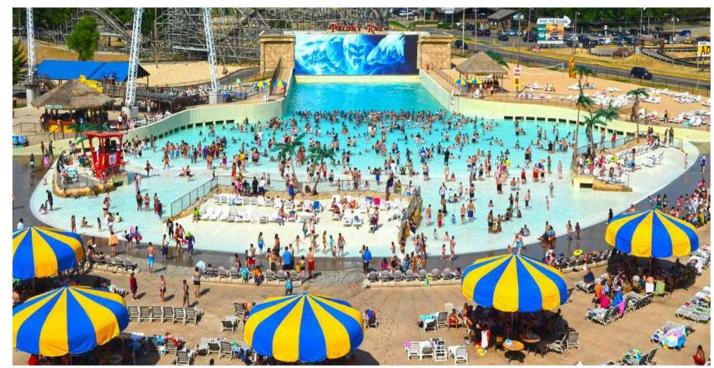

e Method: Body&mat







### Rainbow Slide

### Product Information

♦ Platform Height: 3-20m

**♦ Qty: 2-10lanes** 

◆ Slide Method: Body&mat







### Product Information

**♦ Product name: Small Tornado Slide** 

♦ Platform Height: 1.9m

**♦ Slide Method: 2 persons raft** 





### Product Information

♦ Product name: Small Boomerang Slide

♦ Platform Height: 1.9m

◆ Slide Method: 2 persons raft









### Surf Simulator

#### Product Information

◆ Single Person Size: 14\*4m◆ Double Size Size: 14\*9m







## Kids combination Slide

#### Product Information

♦ Platform Height: 1.5-3m

♦ Qty: 2-10 lanes

♦ Slide Method: Body







### Lazy River

### Product Information

◆ Length: 100-500m

♦ Width:3-4m













### Wave Pool

### Product Information

♦ Area: 800-5000sqm







## **Combination slide**

#### Product Information

♦ Product Name: High speed slide + aqua loop slide+ racing slide

♦ Platform Height: 15m & 17.5m







### Racing slide

### Product Information

♦ Product name: Space slide + Spiral slide

♦ Platform Height: 9m & 10.5m



















Passion Focus Innovation Win-Win