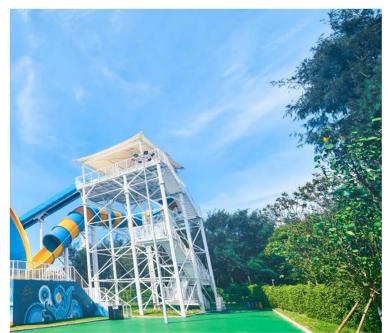

# Racing Slide

### Product Information

♦ Platform Height: 15-20m

♦ Qty: 4-8 lanes

♦ Slide Method: Body&mat