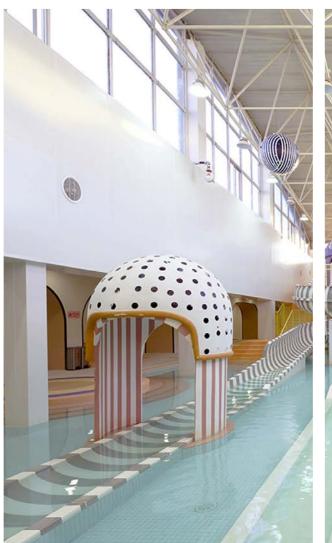

#### Colorful series water house

#### Product Information

The FRP pultrusion process leads the revolution in interactive water houses. Safety, sophistication and eternity have become the themes of the colorful series of products. The product is made of fiberglass and is made of high temperature and high pressure composite. Its material is of high strength and can replace stainless steel. More resistant to corrosion and rust, it is an ideal material for replacing steel with FRP.