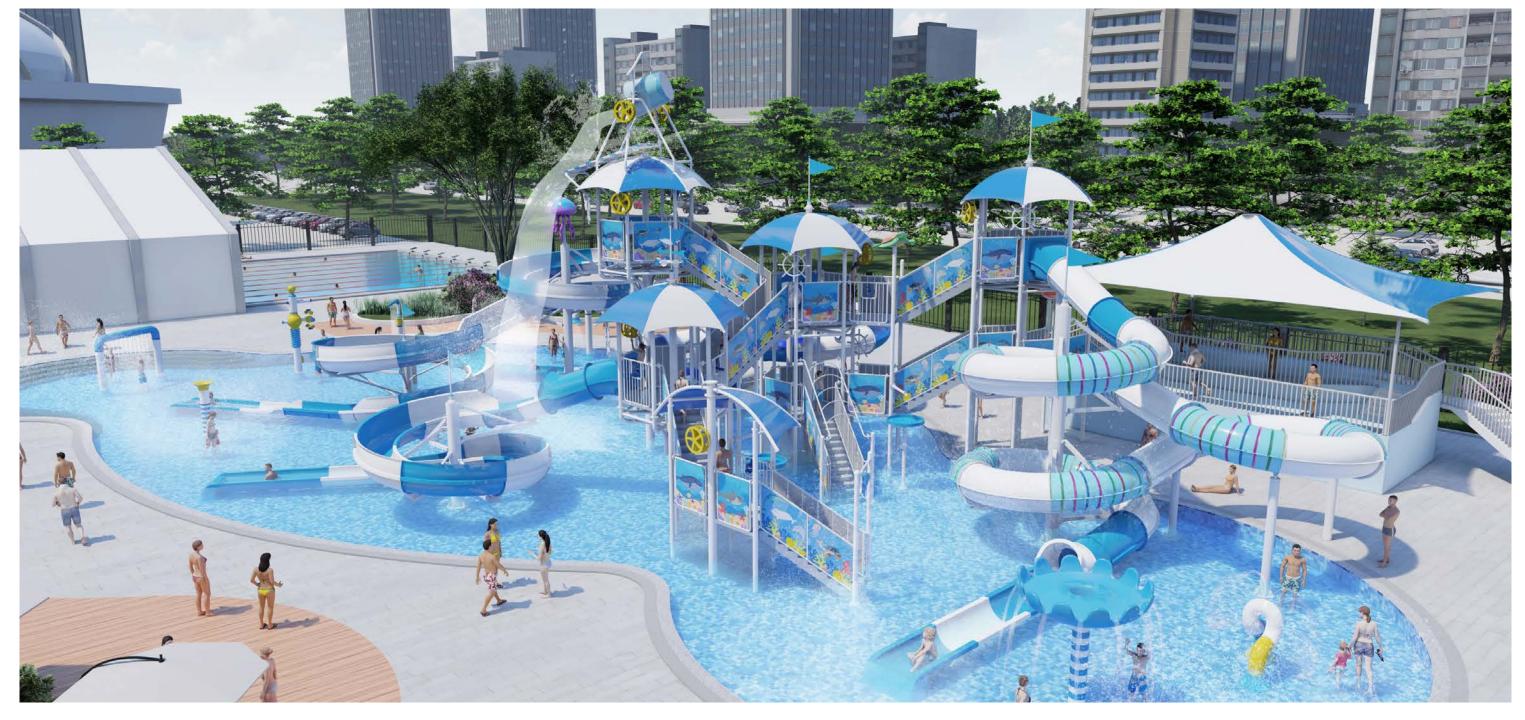

#### Colorful series water house

#### Product Information

The FRP pultrusion process leads the revolution in interactive water houses. Safety, sophistication and eternity have become the themes of the colorful series of products. The product is made of fiberglass and is made of high temperature and high pressure composite. Its material is of high strength and can replace stainless steel. More resistant to corrosion and rust, it is an ideal material for replacing steel with FRP.