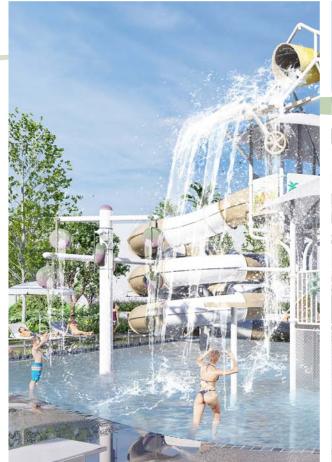

#### Colorful series water house

#### Product Information

The FRP pultrusion process leads the revolution in interactive water houses. Safety, sophistication and eternity have become the themes of the colorful series of products. The product is made of fiberglass and is made of high temperature and high pressure composite. Its material is of high strength and can replace stainless steel. More resistant to corrosion and rust, it is an ideal material for replacing steel with FRP.