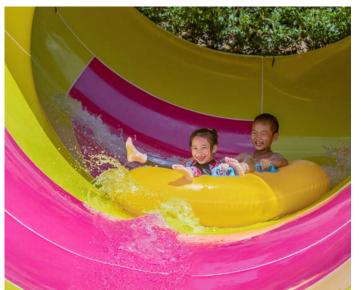

#### Colorful series water house

#### Product Information

The FRP pultrusion process leads the revolution in interactive water houses. Safety, sophistication and eternity have become the themes of the colorful series of products. The product is made of fiberglass and is made of high temperature and high pressure composite. Its material is of high strength and can replace stainless steel. More resistant to corrosion and rust, it is an ideal material for replacing steel with FRP.