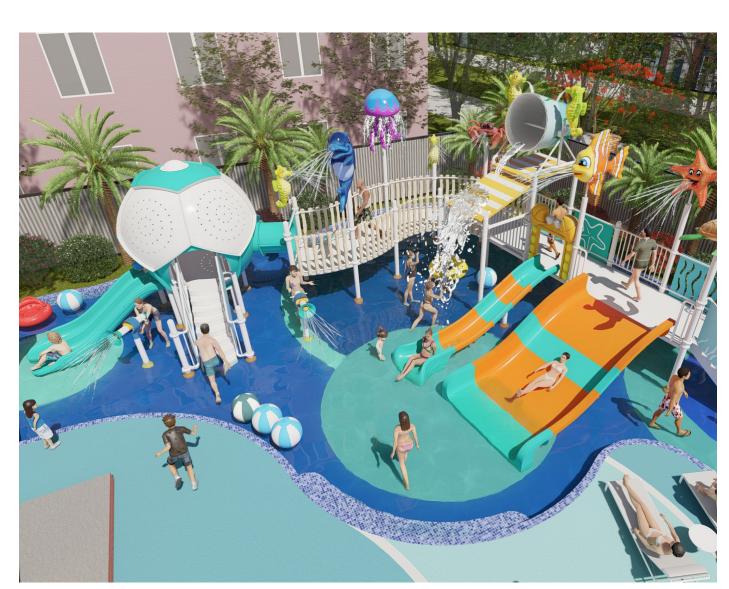

#### Colorful series water house

#### Product Information

The FRP pultrusion process leads the revolution in interactive water houses. Safety, sophistication and eternity have become the themes of the colorful series of products. The product is made of fiberglass and is made of high temperature and high pressure composite. Its material is of high strength and can replace stainless steel. More resistant to corrosion and rust, it is an ideal material for replacing steel with FRP.