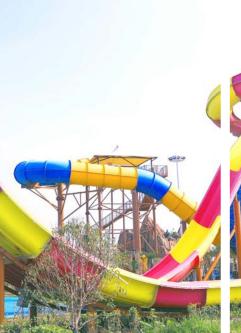

### Product Information

◆ Product name: Big Tornado Slide

♦ Platform Height: 14.6m

♦ Slide Method: 4 persons raft

### Product Information

♦ Product name: Spiral Combination Slide

◆ Platform Height: 3-20m◆ Slide Method: Body