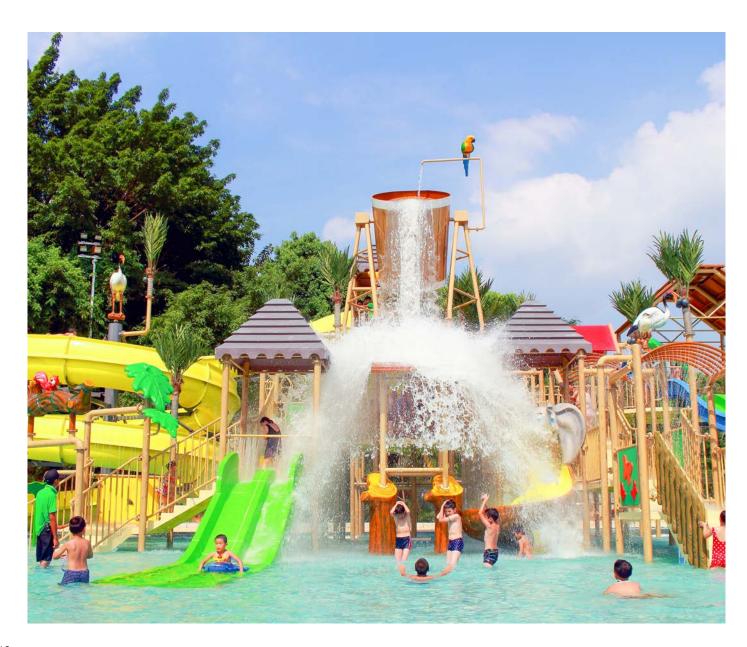

#### **Heatwave Bay Water Park**

♦ Location: Zhuhai, Guangdong

♦ Area: 1,550sqm

**◆ Completion time: 2023** 

TZhuhai Heatwave Bay Water Park design area: 1550 square meters, the equipment using mild and tension Morandi color system which is the novel structure and unique combination, so that the space becomes more advanced and elegant. Suitable for families to play together. The main equipment are whale water house, all kinds of fun water play: curtain water door, twist water play, funnel water play, pour buckets, water guns, all kinds of animal and plant modeling water play and so on. In the changing water spray shape, children can observe the characteristics of a variety of water jets, understand nature in play, and subtly improve children's creativity and imagination. Play and grow up healthy in a corrosion-free, safe water playground, which is what parents are looking for.

#### Colorful series water house