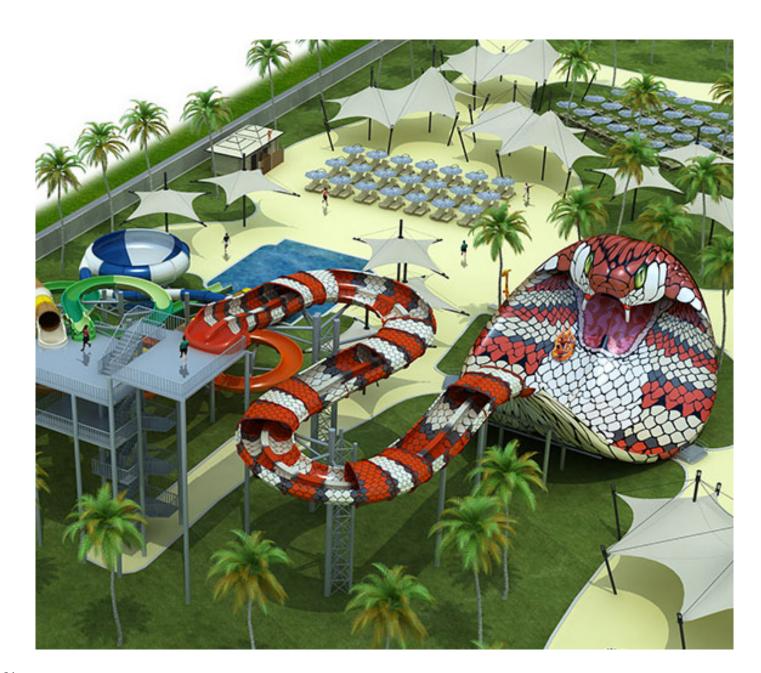

### Product Information

♦ Product name: Cobra Slide

◆ Platform Height: 17m

◆ Slide Method: 2 persons raft