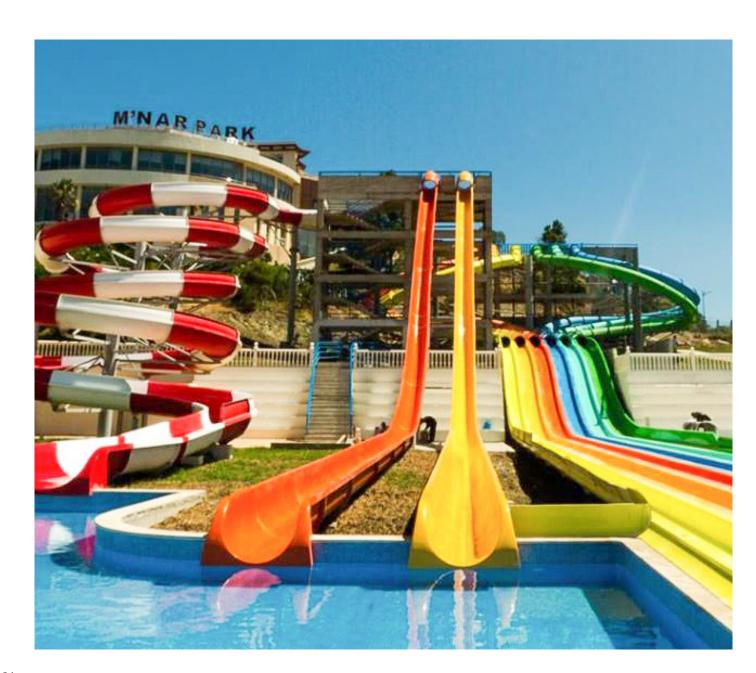

# Racing Slide

### Product Information

♦ Platform Height: 15-20m

♦ Qty: 4-8 lanes

♦ Slide Method: Body&mat

### Rainbow Slide

### Product Information

♦ Platform Height: 3-20m

**♦ Qty: 2-10lanes** 

◆ Slide Method: Body&mat