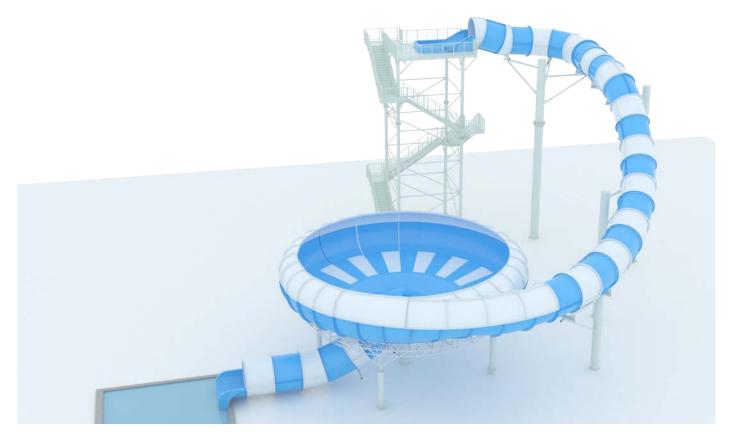

### Product Information

♦ Product name: Space Bowl Slide

♦ Platform Height: 10.5m

♦ Slide Method: body