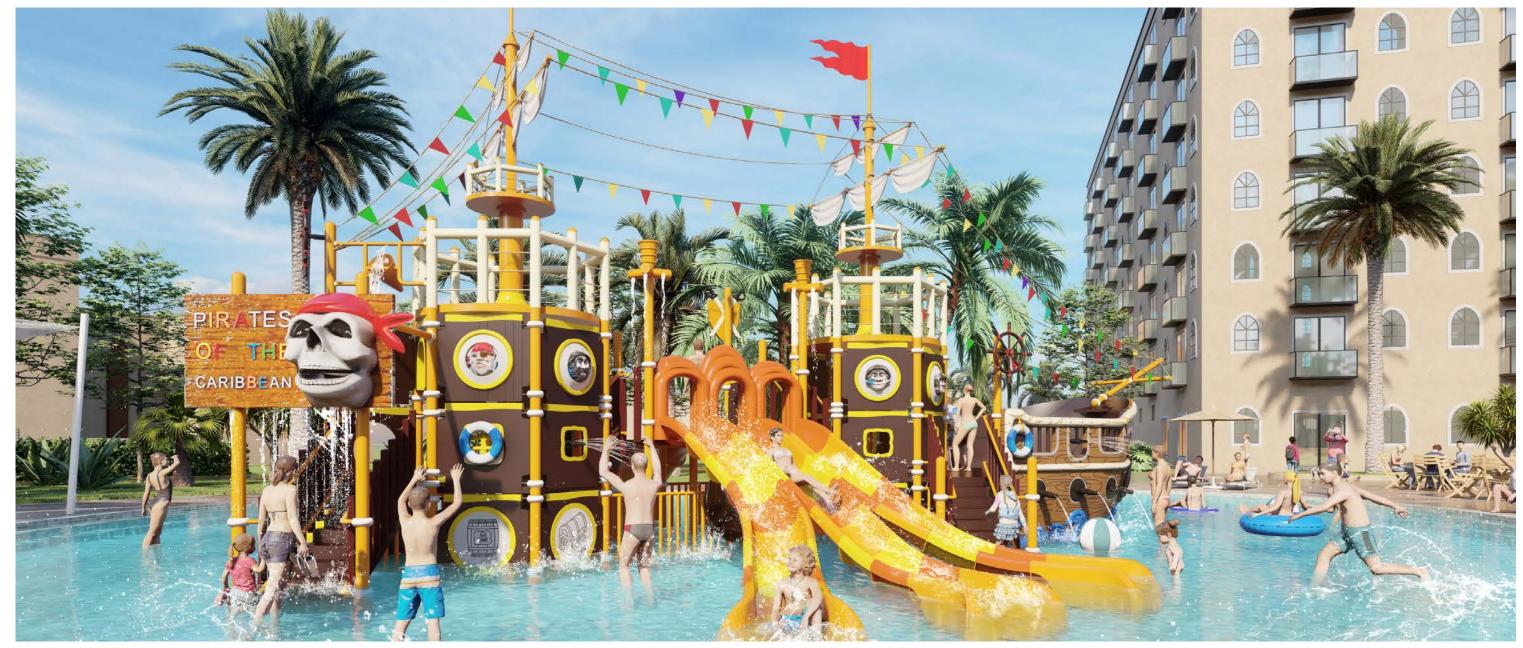

#### Colorful series water house

#### Product Information

The FRP pultrusion process leads the revolution in interactive water houses. Safety, sophistication and eternity have become the themes of the colorful series of products. The product is made of fiberglass and is made of high temperature and high pressure composite. Its material is of high strength and can replace stainless steel. More resistant to corrosion and rust, it is an ideal material for replacing steel with FRP.