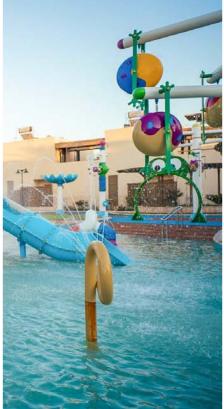

## Kids combination Slide

#### Product Information

♦ Platform Height: 1.5-3m

♦ Qty: 2-10 lanes

♦ Slide Method: Body