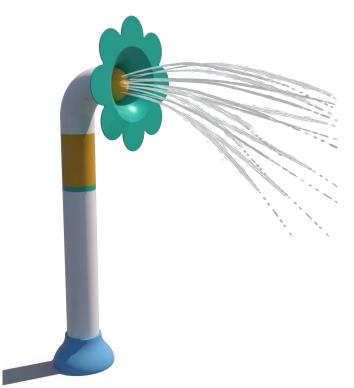

#### **Heatwave Bay Water Park**

♦ Location: Zhuhai, Guangdong

♦ Area: 1,550sqm

**◆ Completion time: 2023** 

TZhuhai Heatwave Bay Water Park design area: 1550 square meters, the equipment using mild and tension Morandi color system which is the novel structure and unique combination, so that the space becomes more advanced and elegant. Suitable for families to play together. The main equipment are whale water house, all kinds of fun water play: curtain water door, twist water play, funnel water play, pour buckets, water guns, all kinds of animal and plant modeling water play and so on. In the changing water spray shape, children can observe the characteristics of a variety of water jets, understand nature in play, and subtly improve children's creativity and imagination. Play and grow up healthy in a corrosion-free, safe water playground, which is what parents are looking for.