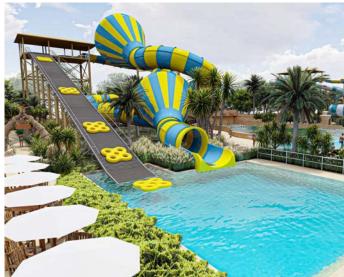

### Product Information

♦ Product name: Spiral Combination Slide

◆ Platform Height: 3-20m◆ Slide Method: Body