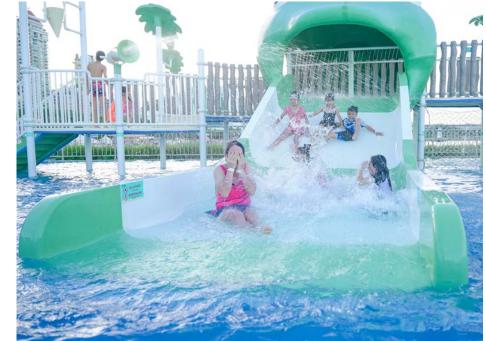

#### **Heatwave Bay Water Park**

♦ Location: Zhuhai, Guangdong

♦ Area: 1,550sqm

**◆ Completion time: 2023** 

TZhuhai Heatwave Bay Water Park design area: 1550 square meters, the equipment using mild and tension Morandi color system which is the novel structure and unique combination, so that the space becomes more advanced and elegant. Suitable for families to play together. The main equipment are whale water house, all kinds of fun water play: curtain water door, twist water play, funnel water play, pour buckets, water guns, all kinds of animal and plant modeling water play and so on. In the changing water spray shape, children can observe the characteristics of a variety of water jets, understand nature in play, and subtly improve children's creativity and imagination. Play and grow up healthy in a corrosion-free, safe water playground, which is what parents are looking for.

#### Colorful series water house