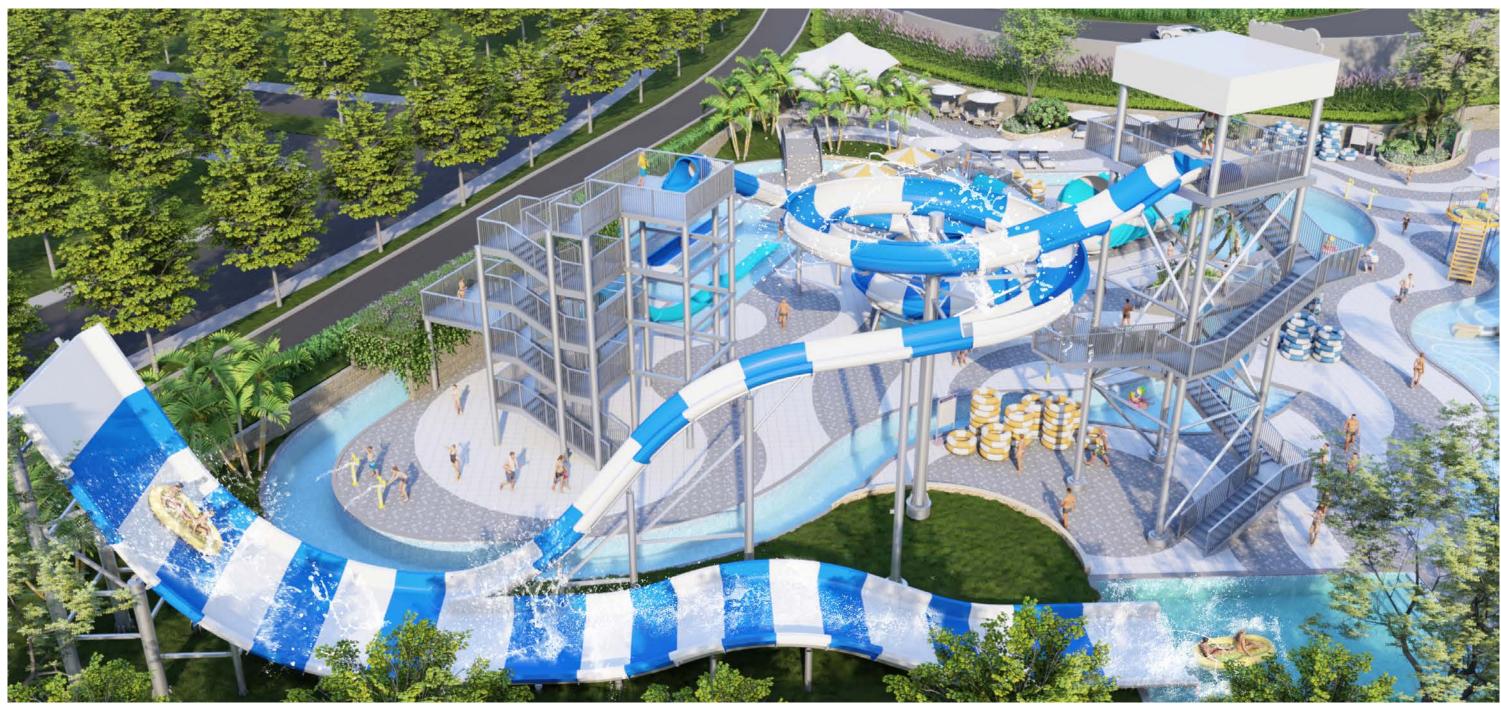

## **Combination slide**

#### Product Information

♦ Product Name: High speed slide + aqua loop slide+ racing slide

♦ Platform Height: 15m & 17.5m