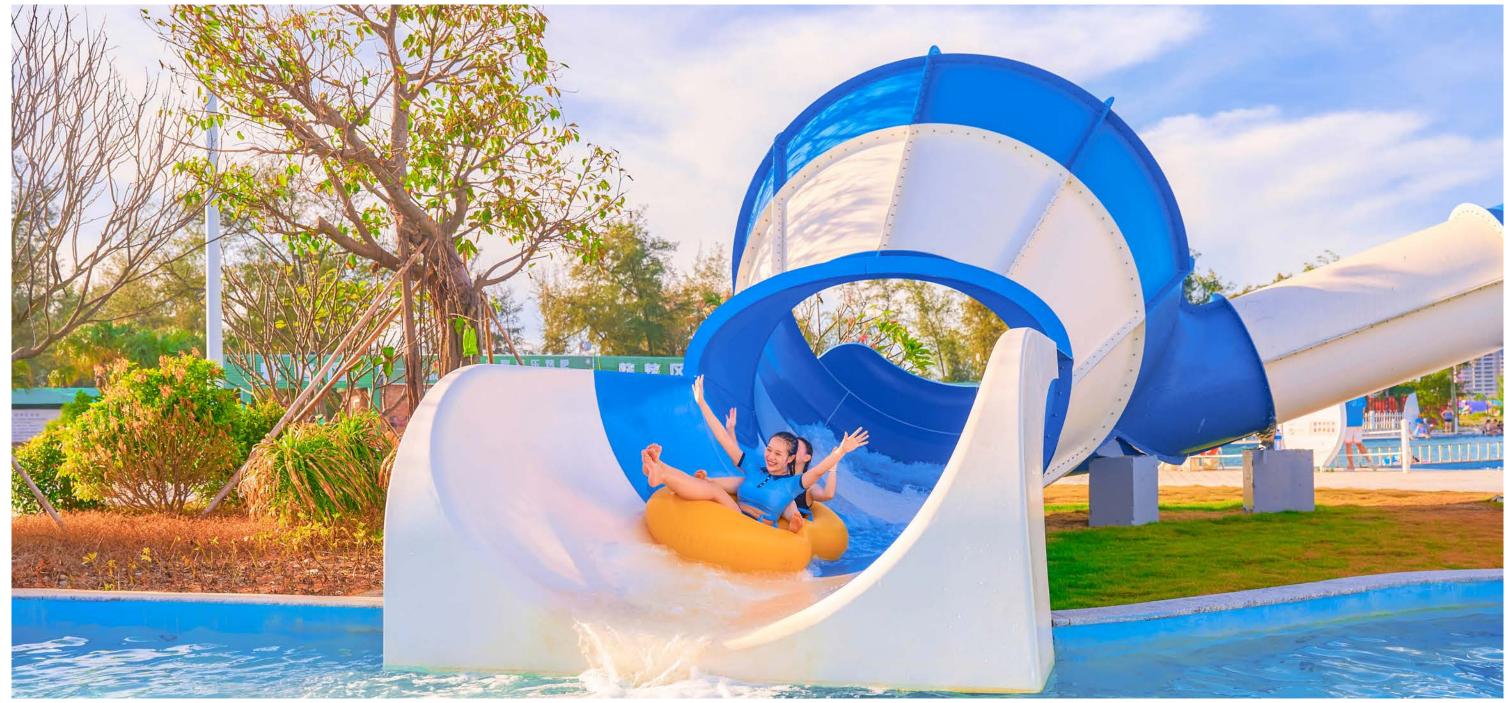

### Product Information

♦ Product name: Raft Sprial Slide

♦ Platform Height: 5-20m

♦ Slide Method: 1-2 persons raft