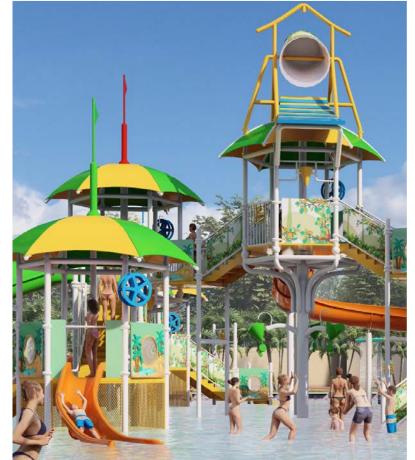

## Kids combination Slide

#### Product Information

♦ Platform Height: 1.5-3m

♦ Qty: 2-10 lanes

♦ Slide Method: Body