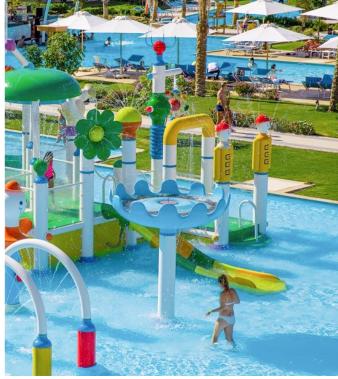

## Kids combination Slide

#### Product Information

♦ Platform Height: 1.5-3m

♦ Qty: 2-10 lanes

♦ Slide Method: Body