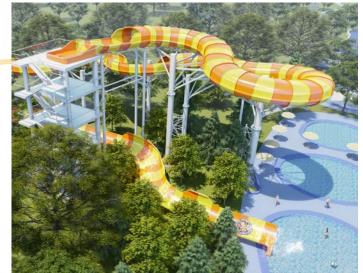

### Product Information

♦ Product name: Spiral Combination Slide

◆ Platform Height: 3-20m◆ Slide Method: Body