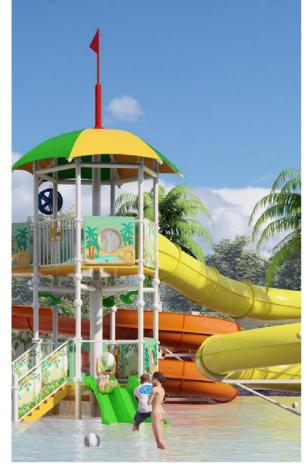

## Kids combination Slide

#### Product Information

♦ Platform Height: 1.5-3m

♦ Qty: 2-10 lanes

♦ Slide Method: Body