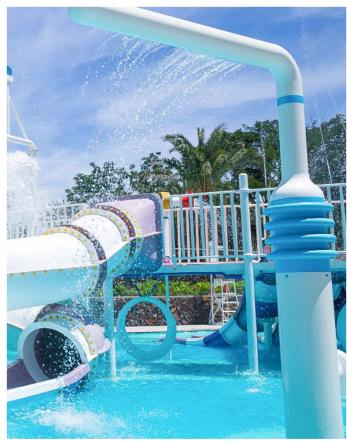

#### Colorful series water house

#### Product Information

The FRP pultrusion process leads the revolution in interactive water houses. Safety, sophistication and eternity have become the themes of the colorful series of products. The product is made of fiberglass and is made of high temperature and high pressure composite. Its material is of high strength and can replace stainless steel. More resistant to corrosion and rust, it is an ideal material for replacing steel with FRP.