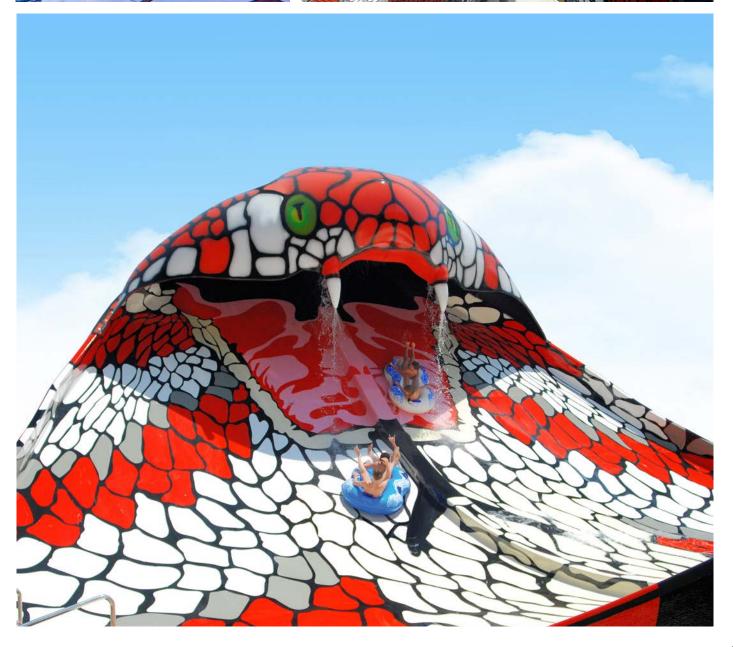

### Product Information

♦ Product name: Cobra Slide

◆ Platform Height: 17m

◆ Slide Method: 2 persons raft