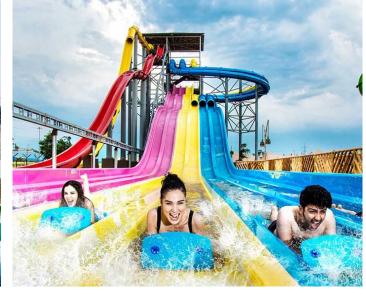

### Rainbow Slide

### Product Information

♦ Platform Height: 3-20m

**♦ Qty: 2-10lanes** 

◆ Slide Method: Body&mat