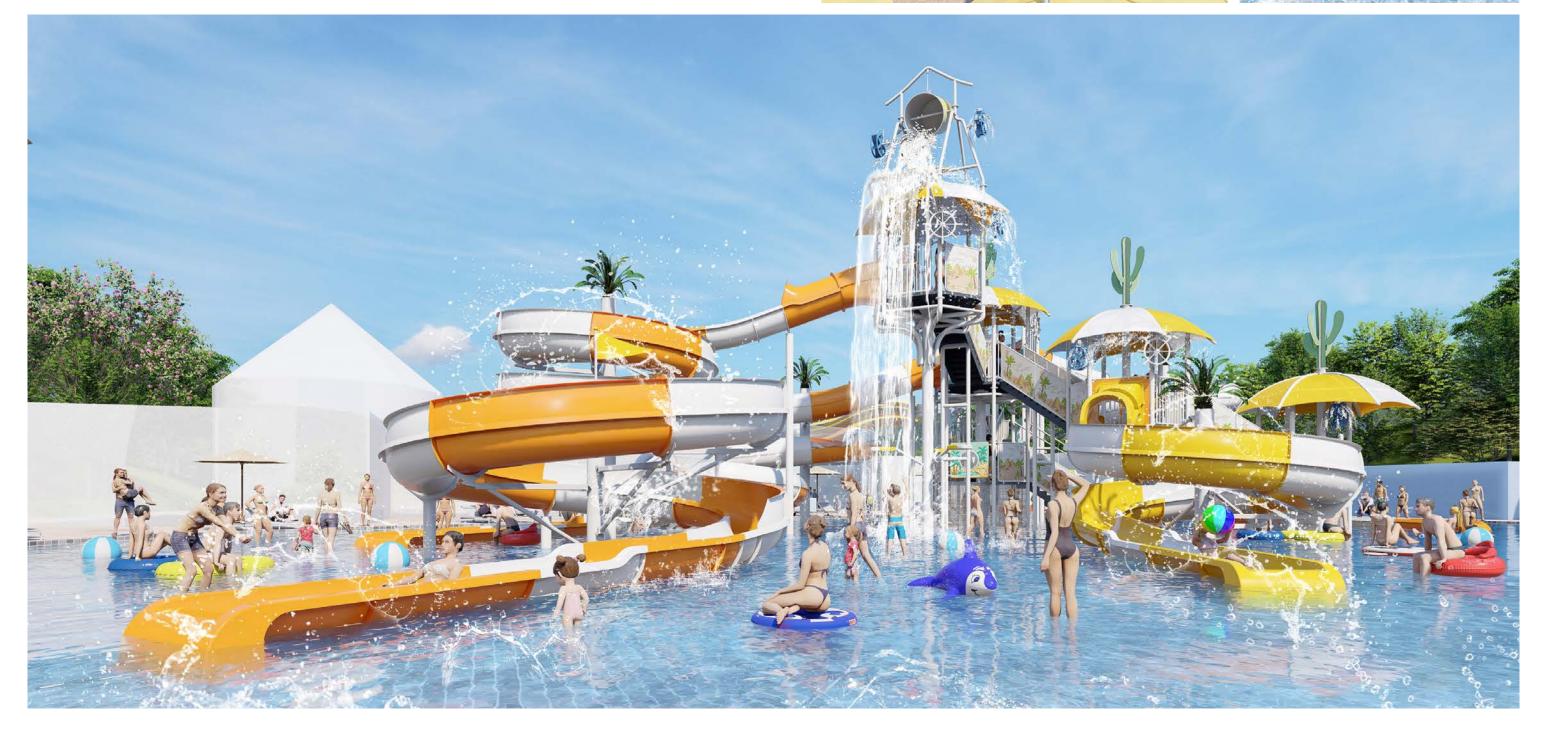

# Large Water House Series

#### Product Information

- ◆ Product name:Desert Oasis Water House
- ◆ Product Specifications:33454\*29275\*13722mm