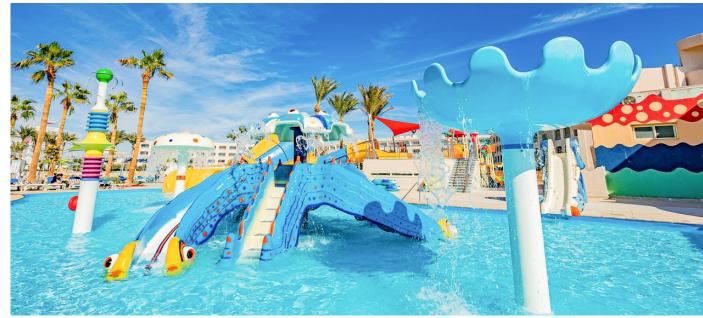

#### Colorful series water house

#### Product Information

The FRP pultrusion process leads the revolution in interactive water houses. Safety, sophistication and eternity have become the themes of the colorful series of products. The product is made of fiberglass and is made of high temperature and high pressure composite. Its material is of high strength and can replace stainless steel. More resistant to corrosion and rust, it is an ideal material for replacing steel with FRP.