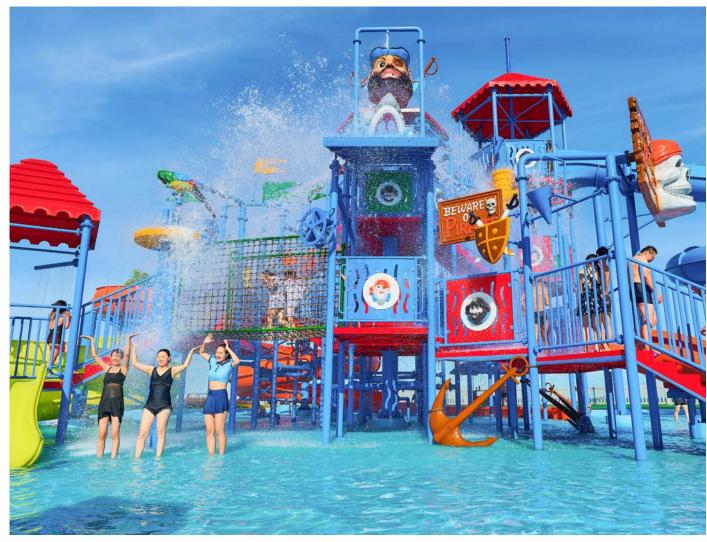

## Pirate Ship Series Water House

#### Product Information

- ◆ Product number:MSW506
- ◆ Product Specifications: 8400\*13900\*8800mm