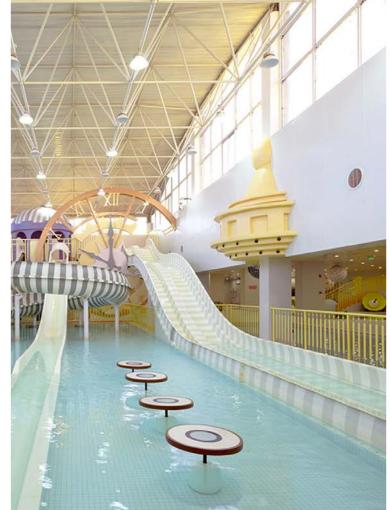

#### **Shuimu Carnival Ice and Snow Water World**

♦ Location: Handan, Hubei

♦ Area: 64,800sqm

**♦ Completion time: Under construction** 

The Future City, Jade Pool Paradise, and Green Jungle, three themes jointly create **Handan's first super large indoor water park**, making each area a small world for people to explore.

#### **Beijing Baoyan Indoor Water Park**

♦ Location: Fengtai, Beijing

♦ Area: 3,000sqm

♦ Completion time: 2018

Beijing Baoyan Indoor Water Park is an indoor amusement park located in the Baoyan Shopping Mall. Internal attractions include indoor playground, Toy Factory, Cute Pet Park, 5D, 7D cinemas and so on. The water park we've constructed is also a key highlight of the entire amusement park.