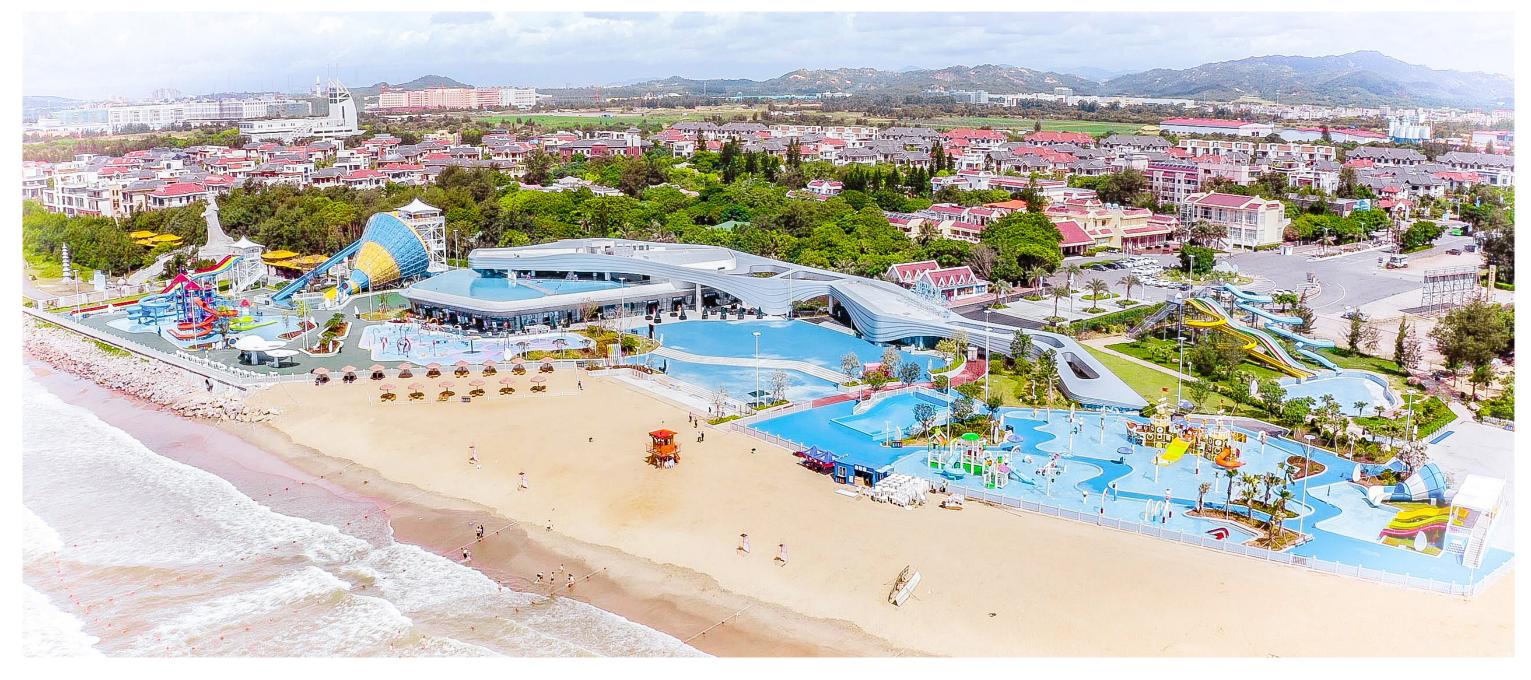

#### **ZhongHai Golden Coast Water Park**

**♦ Location: Guangdong, China** 

♦ Area: 40,000sqm

◆ Completion time: 2018

The project is a Golden Coast cultural and tourism town that integrates tourism and vacation, leisure and entertainment, health and wellness, and high-end living. It is a water park mainly focused on family and child entertainment. In the selection of the main color tone, we have incorporated the blue of the sea to create a modern seaside amusement park that blends with the sea. According to the needs of different ages, we have divided it into a children's play area and an adult play area. Let adults and children find their own way of playing here and enjoy a wonderful vacation time.