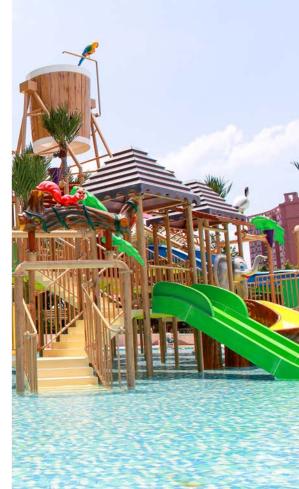

## Kids combination Slide

#### Product Information

♦ Platform Height: 1.5-3m

♦ Qty: 2-10 lanes

♦ Slide Method: Body