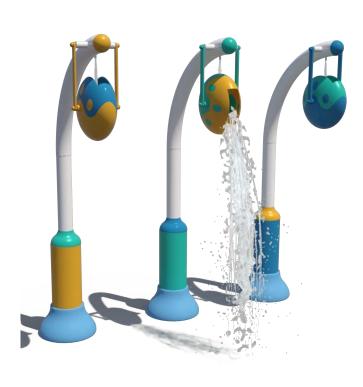

#### **Heatwave Bay Water Park**

♦ Location: Zhuhai, Guangdong

♦ Area: 1,550sqm

**◆ Completion time: 2023** 

TZhuhai Heatwave Bay Water Park design area: 1550 square meters, the equipment using mild and tension Morandi color system which is the novel structure and unique combination, so that the space becomes more advanced and elegant. Suitable for families to play together. The main equipment are whale water house, all kinds of fun water play: curtain water door, twist water play, funnel water play, pour buckets, water guns, all kinds of animal and plant modeling water play and so on. In the changing water spray shape, children can observe the characteristics of a variety of water jets, understand nature in play, and subtly improve children's creativity and imagination. Play and grow up healthy in a corrosion-free, safe water playground, which is what parents are looking for.