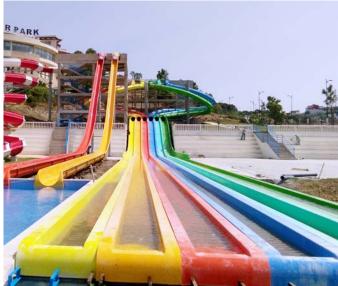

# Racing Slide

### Product Information

♦ Platform Height: 15-20m

♦ Qty: 4-8 lanes

♦ Slide Method: Body&mat