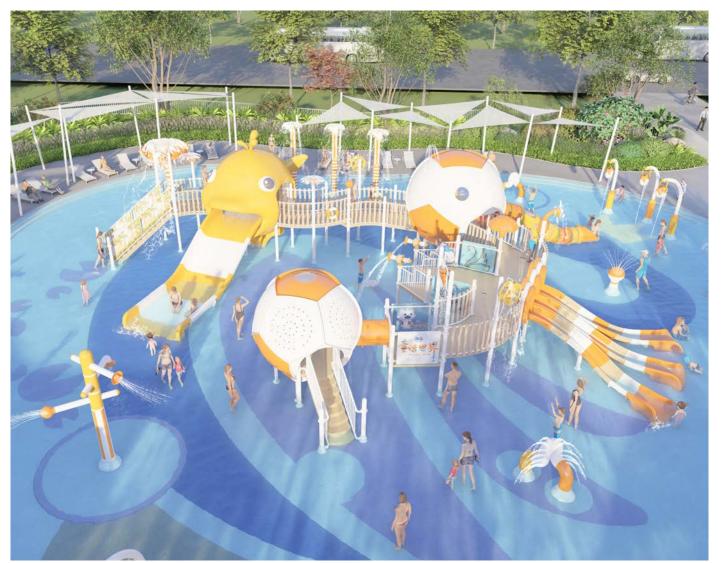

#### UV printing technology-Water house series

#### Product Information

**♦ Product Name: Desert Oasis Theme water house** 

◆ Product Specifications: 33454\*29275\*13722mm

**♦ Product Name: Amazon Jungle Theme water house** 

♦ Product Specifications: 41540\*15720\*8752mm

**♦ Product Name: Jungle theme water house** 

♦ Product specifications: 33454\*29275\*13722mm

**Desert Oasis Theme water house** 

**Amazon Jungle Theme water house** 