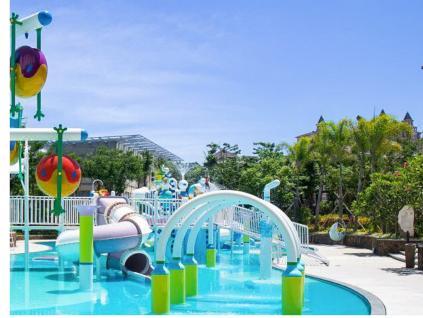

#### **Heatwave Bay Water Park**

♦ Location: Zhuhai, Guangdong

♦ Area: 1,550sqm

**◆ Completion time: 2023** 

TZhuhai Heatwave Bay Water Park design area: 1550 square meters, the equipment using mild and tension Morandi color system which is the novel structure and unique combination, so that the space becomes more advanced and elegant. Suitable for families to play together. The main equipment are whale water house, all kinds of fun water play: curtain water door, twist water play, funnel water play, pour buckets, water guns, all kinds of animal and plant modeling water play and so on. In the changing water spray shape, children can observe the characteristics of a variety of water jets, understand nature in play, and subtly improve children's creativity and imagination. Play and grow up healthy in a corrosion-free, safe water playground, which is what parents are looking for.