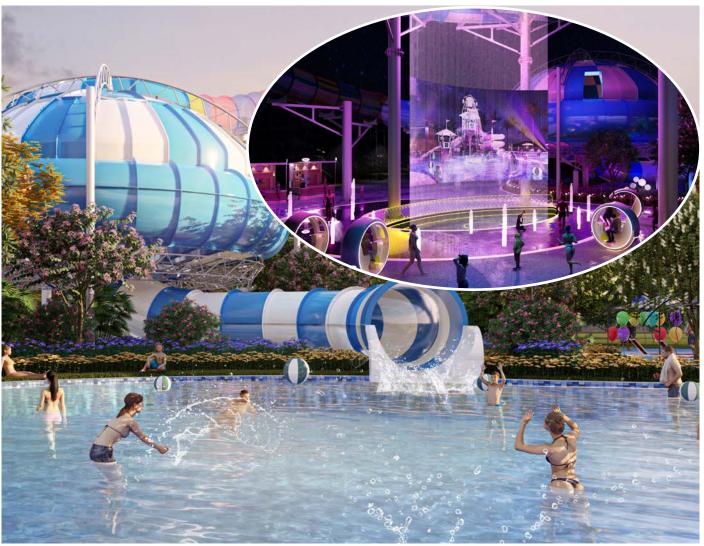

#### Magic ball series products

#### Product Information

♦ Product Name: Magic ball water houseMSW604

♦ Product specifications: 14600\*13500\*5600mm

♦ Product number: Magic ball water houseMSW605

**◆ Product specifications: 33056\*18659\*6574mm** 

♦ Product number: Magic ball water houseMSW606

♦ Product specifications: 23890\*18661\*5486mm

MS605

MS604

MS606