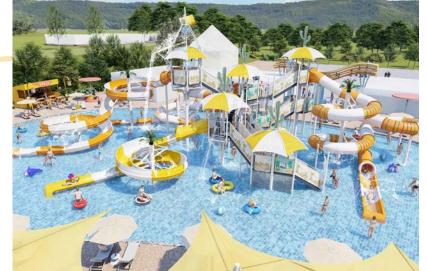

#### Colorful series water house

#### Product Information

The FRP pultrusion process leads the revolution in interactive water houses. Safety, sophistication and eternity have become the themes of the colorful series of products. The product is made of fiberglass and is made of high temperature and high pressure composite. Its material is of high strength and can replace stainless steel. More resistant to corrosion and rust, it is an ideal material for replacing steel with FRP.