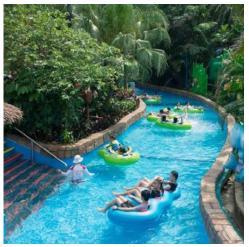

Product Information

♦ Platform Height: 15-20m

♦ Qty: 4-8 lanes

♦ Slide Method: Body&mat







### Rainbow Slide

### Product Information

♦ Platform Height: 3-20m

**♦ Qty: 2-10lanes** 

◆ Slide Method: Body&mat







### Product Information

**♦ Product name: Small Tornado Slide** 

♦ Platform Height: 1.9m

**♦ Slide Method: 2 persons raft** 





### Product Information

♦ Product name: Small Boomerang Slide

♦ Platform Height: 1.9m

◆ Slide Method: 2 persons raft









### Surf Simulator

#### Product Information

◆ Single Person Size: 14\*4m◆ Double Size Size: 14\*9m







## Kids combination Slide

#### Product Information

♦ Platform Height: 1.5-3m

♦ Qty: 2-10 lanes

♦ Slide Method: Body







### Lazy River

### Product Information

◆ Length: 100-500m

♦ Width:3-4m













### Wave Pool

### Product Information

♦ Area: 800-5000sqm







## **Combination slide**

#### Product Information

♦ Product Name: High speed slide + aqua loop slide+ racing slide

♦ Platform Height: 15m & 17.5m







### Racing slide

### Product Information

♦ Product name: Space slide + Spiral slide

♦ Platform Height: 9m & 10.5m



















Passion Focus Innovation Win-Win