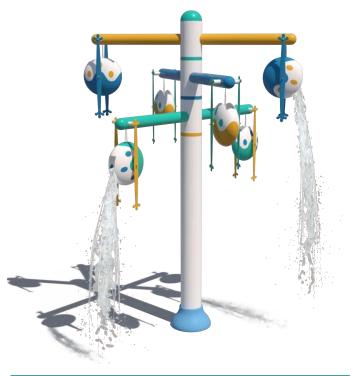

#### **Heatwave Bay Water Park**

♦ Location: Zhuhai, Guangdong

♦ Area: 1,550sqm

**◆ Completion time: 2023** 

TZhuhai Heatwave Bay Water Park design area: 1550 square meters, the equipment using mild and tension Morandi color system which is the novel structure and unique combination, so that the space becomes more advanced and elegant. Suitable for families to play together. The main equipment are whale water house, all kinds of fun water play: curtain water door, twist water play, funnel water play, pour buckets, water guns, all kinds of animal and plant modeling water play and so on. In the changing water spray shape, children can observe the characteristics of a variety of water jets, understand nature in play, and subtly improve children's creativity and imagination. Play and grow up healthy in a corrosion-free, safe water playground, which is what parents are looking for.