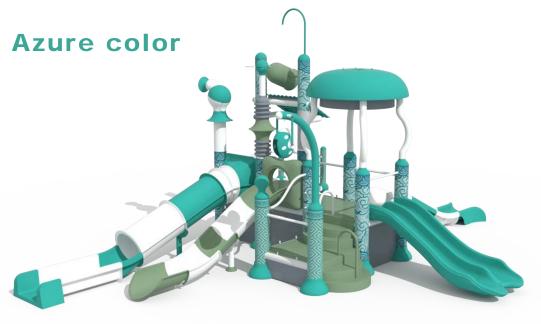

#### Colorful series water house

#### Product Information

The FRP pultrusion process leads the revolution in interactive water houses. Safety, sophistication and eternity have become the themes of the colorful series of products. The product is made of fiberglass and is made of high temperature and high pressure composite. Its material is of high strength and can replace stainless steel. More resistant to corrosion and rust, it is an ideal material for replacing steel with FRP.