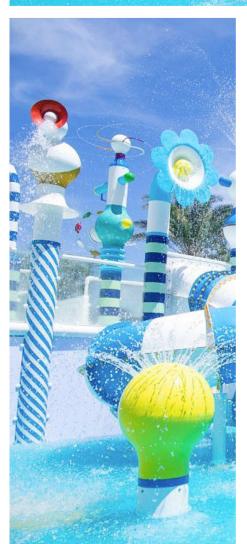

#### Magic ball series products

#### Product Information

♦ Product Name: Magic ball water houseMSW604

♦ Product specifications: 14600\*13500\*5600mm

♦ Product number: Magic ball water houseMSW605

**◆ Product specifications: 33056\*18659\*6574mm** 

♦ Product number: Magic ball water houseMSW606

♦ Product specifications: 23890\*18661\*5486mm

MS605

MS604

MS606