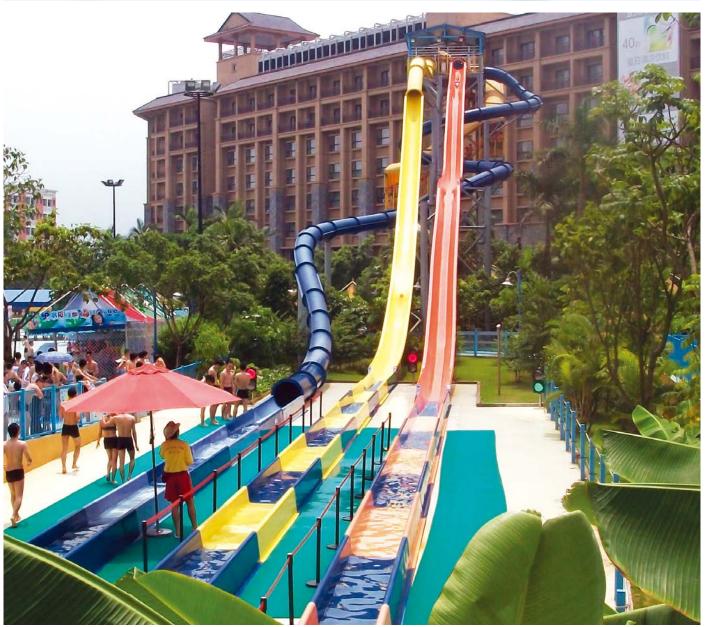

### Racing slide

### Product Information

♦ Product name: Space slide + Spiral slide

♦ Platform Height: 9m & 10.5m

Passion Focus Innovation Win-Win