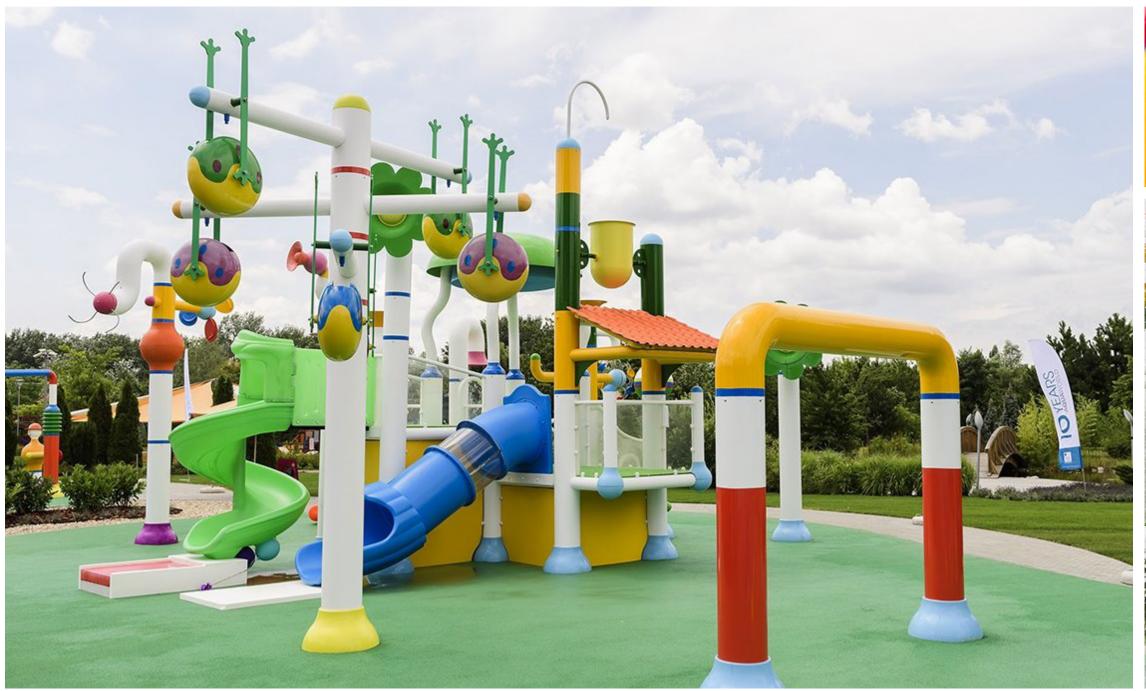

## Kids combination Slide

#### Product Information

♦ Platform Height: 1.5-3m

♦ Qty: 2-10 lanes

♦ Slide Method: Body