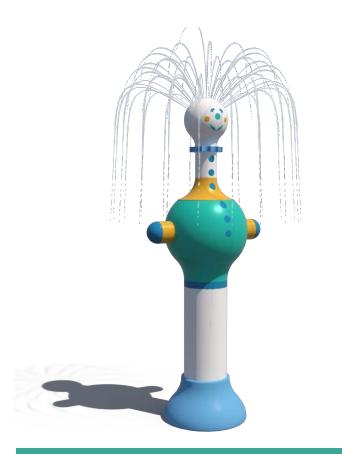

#### **Heatwave Bay Water Park**

♦ Location: Zhuhai, Guangdong

♦ Area: 1,550sqm

**◆ Completion time: 2023** 

TZhuhai Heatwave Bay Water Park design area: 1550 square meters, the equipment using mild and tension Morandi color system which is the novel structure and unique combination, so that the space becomes more advanced and elegant. Suitable for families to play together. The main equipment are whale water house, all kinds of fun water play: curtain water door, twist water play, funnel water play, pour buckets, water guns, all kinds of animal and plant modeling water play and so on. In the changing water spray shape, children can observe the characteristics of a variety of water jets, understand nature in play, and subtly improve children's creativity and imagination. Play and grow up healthy in a corrosion-free, safe water playground, which is what parents are looking for.