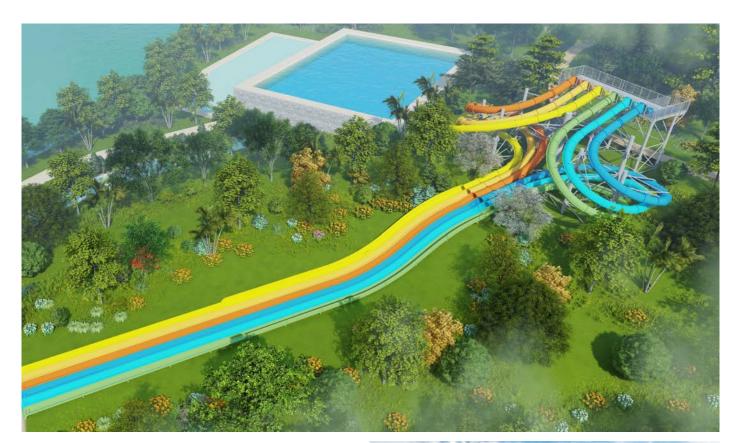

# Racing Slide

### Product Information

♦ Platform Height: 15-20m

♦ Qty: 4-8 lanes

♦ Slide Method: Body&mat