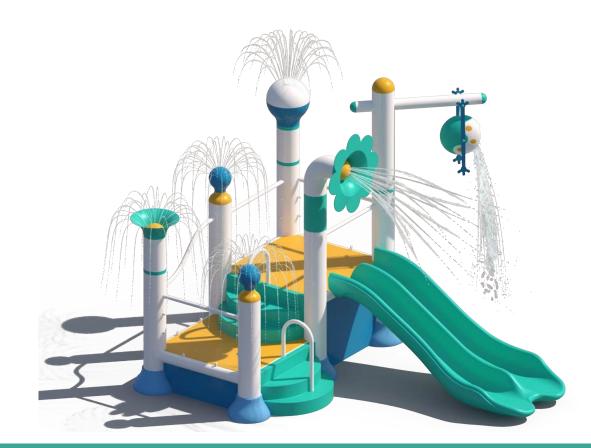

#### Colorful series water house

#### Product Information

The FRP pultrusion process leads the revolution in interactive water houses. Safety, sophistication and eternity have become the themes of the colorful series of products. The product is made of fiberglass and is made of high temperature and high pressure composite. Its material is of high strength and can replace stainless steel. More resistant to corrosion and rust, it is an ideal material for replacing steel with FRP.