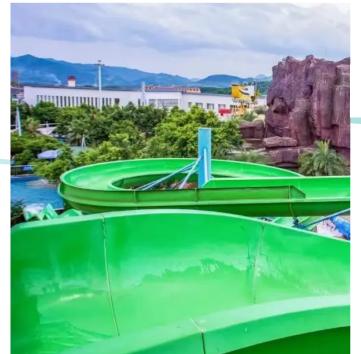

### Product Information

◆ Product name: Big Tornado Slide

♦ Platform Height: 14.6m

♦ Slide Method: 4 persons raft