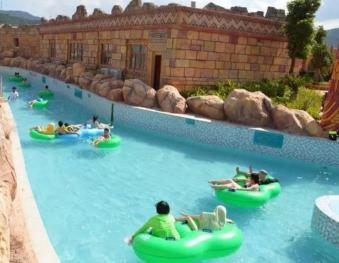

ct Information

♦ Platform Height: 15-20m

♦ Qty: 4-8 lanes

♦ Slide Method: Body&mat







### Rainbow Slide

### Product Information

♦ Platform Height: 3-20m

**♦ Qty: 2-10lanes** 

◆ Slide Method: Body&mat







### Product Information

**♦ Product name: Small Tornado Slide** 

♦ Platform Height: 1.9m

**♦ Slide Method: 2 persons raft** 





### Product Information

♦ Product name: Small Boomerang Slide

♦ Platform Height: 1.9m

◆ Slide Method: 2 persons raft









### Surf Simulator

#### Product Information

◆ Single Person Size: 14\*4m◆ Double Size Size: 14\*9m







## Kids combination Slide

#### Product Information

♦ Platform Height: 1.5-3m

♦ Qty: 2-10 lanes

♦ Slide Method: Body







### Lazy River

### Product Information

◆ Length: 100-500m

♦ Width:3-4m













### Wave Pool

### Product Information

♦ Area: 800-5000sqm







## **Combination slide**

#### Product Information

♦ Product Name: High speed slide + aqua loop slide+ racing slide

♦ Platform Height: 15m & 17.5m







### Racing slide

### Product Information

♦ Product name: Space slide + Spiral slide

♦ Platform Height: 9m & 10.5m



















Passion Focus Innovation Win-Win