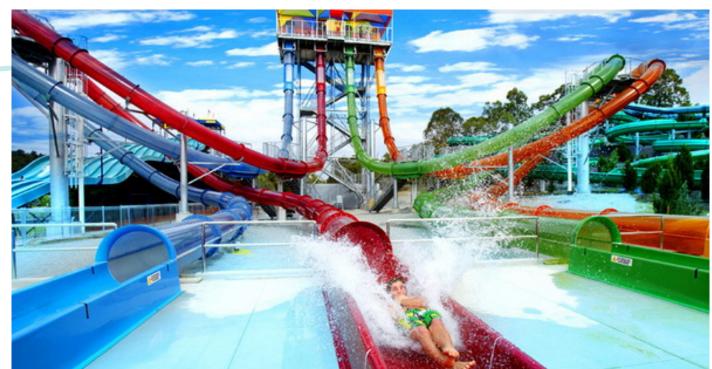

### Product Information

◆ Product name: Big Tornado Slide

♦ Platform Height: 14.6m

♦ Slide Method: 4 persons raft

### Product Information

♦ Product name: Spiral Combination Slide

◆ Platform Height: 3-20m◆ Slide Method: Body

### Product Information

◆ Product name: High Speed Slide

♦ Platform Height: 3-20m

♦ Slide Method: body