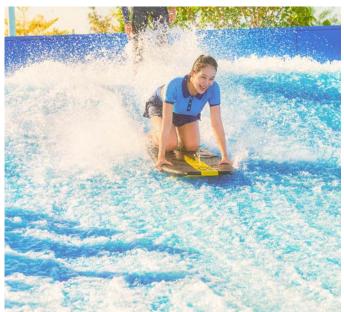

### Surf Simulator

#### Product Information

◆ Single Person Size: 14\*4m◆ Double Size Size: 14\*9m