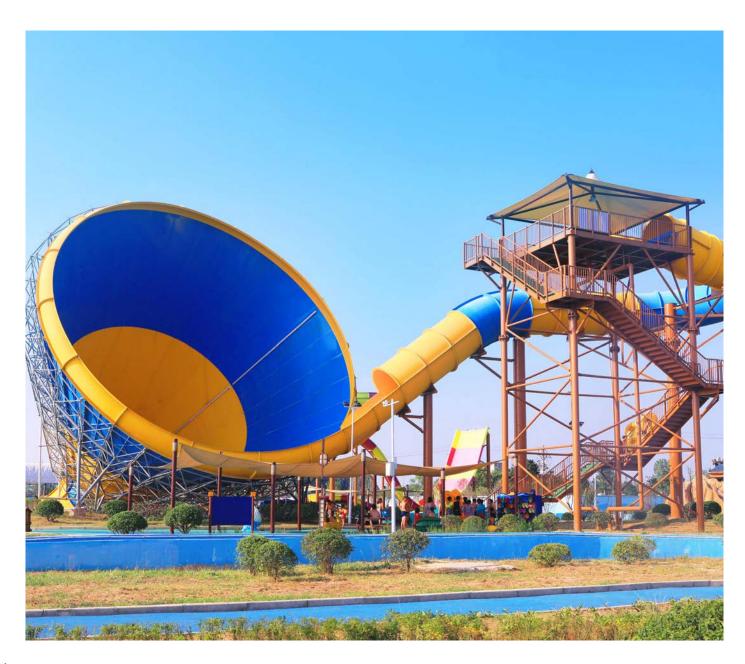

### Product Information

♦ Product name: Space Bowl Slide

♦ Platform Height: 10.5m

♦ Slide Method: body

#### Product Information

◆ Platform Height: 18m

♦ Slide Method: 4person raft