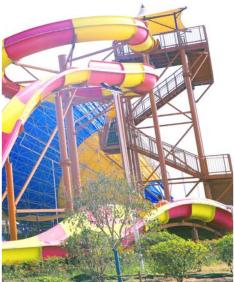

### Product Information

♦ Product name: Spiral Combination Slide

◆ Platform Height: 3-20m◆ Slide Method: Body