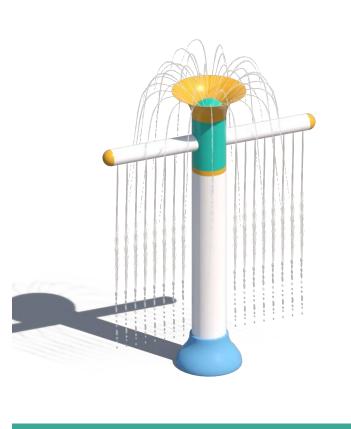

#### **Heatwave Bay Water Park**

♦ Location: Zhuhai, Guangdong

♦ Area: 1,550sqm

**◆ Completion time: 2023** 

TZhuhai Heatwave Bay Water Park design area: 1550 square meters, the equipment using mild and tension Morandi color system which is the novel structure and unique combination, so that the space becomes more advanced and elegant. Suitable for families to play together. The main equipment are whale water house, all kinds of fun water play: curtain water door, twist water play, funnel water play, pour buckets, water guns, all kinds of animal and plant modeling water play and so on. In the changing water spray shape, children can observe the characteristics of a variety of water jets, understand nature in play, and subtly improve children's creativity and imagination. Play and grow up healthy in a corrosion-free, safe water playground, which is what parents are looking for.