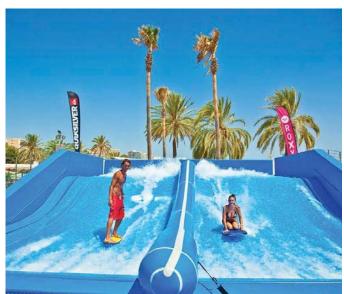

### Surf Simulator

#### Product Information

◆ Single Person Size: 14\*4m◆ Double Size Size: 14\*9m