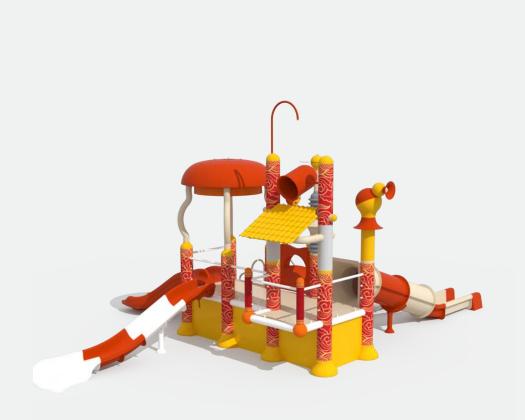

#### Colorful series water house

#### Product Information

The FRP pultrusion process leads the revolution in interactive water houses. Safety, sophistication and eternity have become the themes of the colorful series of products. The product is made of fiberglass and is made of high temperature and high pressure composite. Its material is of high strength and can replace stainless steel. More resistant to corrosion and rust, it is an ideal material for replacing steel with FRP.