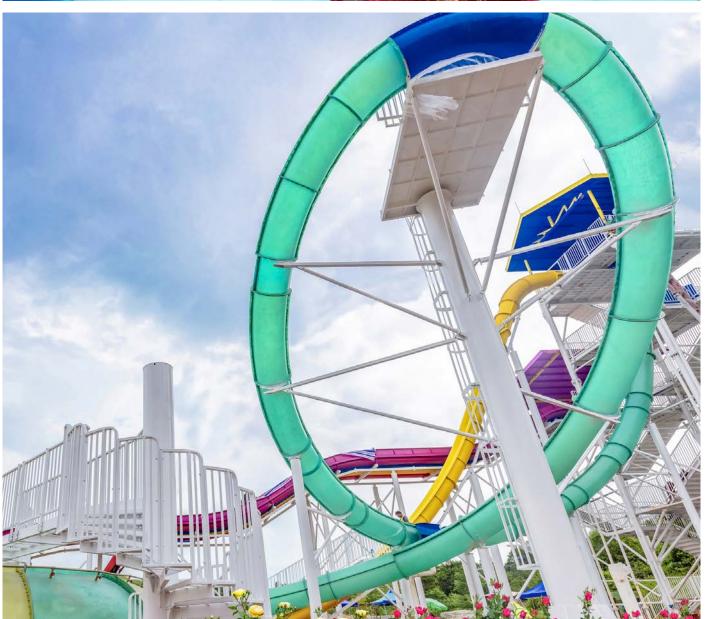

### Product Information

♦ Product name: Aqua Loop Slide

◆ Platform Height: 17.5m◆ Slide Method: Body