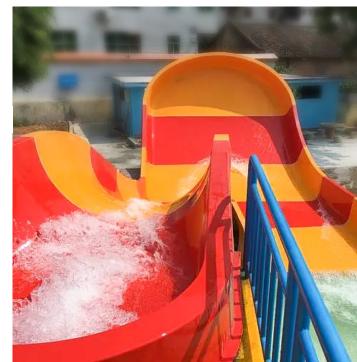

### Product Information

♦ Product name: Spiral Combination Slide

◆ Platform Height: 3-20m◆ Slide Method: Body

### Product Information

◆ Product name: High Speed Slide

♦ Platform Height: 3-20m

♦ Slide Method: body