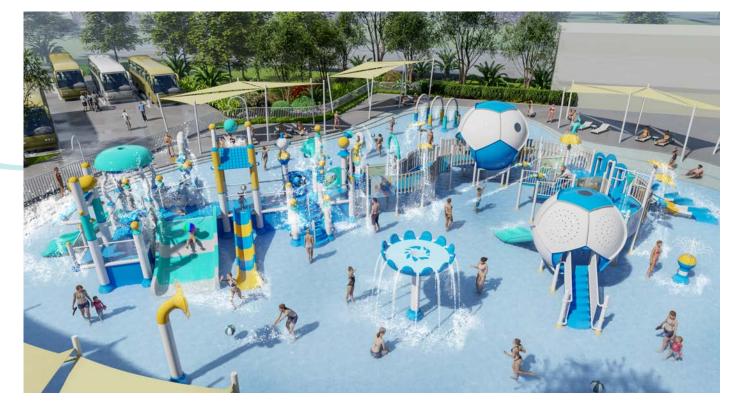

#### Magic ball series products

#### Product Information

♦ Product Name: Magic ball water houseMSW604

♦ Product specifications: 14600\*13500\*5600mm

♦ Product number: Magic ball water houseMSW605

**◆ Product specifications: 33056\*18659\*6574mm** 

♦ Product number: Magic ball water houseMSW606

♦ Product specifications: 23890\*18661\*5486mm

MS605

MS604

MS606