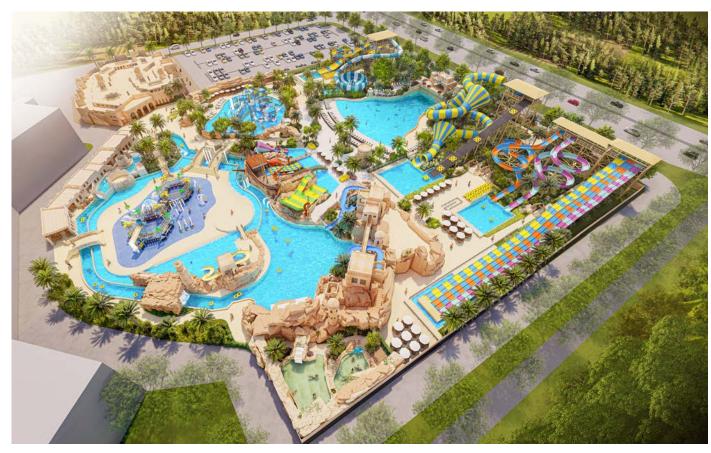

#### **Bertam Resort Water Park**

♦ Location: Penang, Malaysia

♦ Area: 17,000spm

**♦ Completion time: 2022** 

Penang Water Project in Malaysia, designed to incorporate Muslim religious culture; Utilizing the mysterious colors of geometric changes, highlighting the religious heritage and ethnic characteristics of ancient civilizations, and creating a theme atmosphere of nature, life, and simplicity.