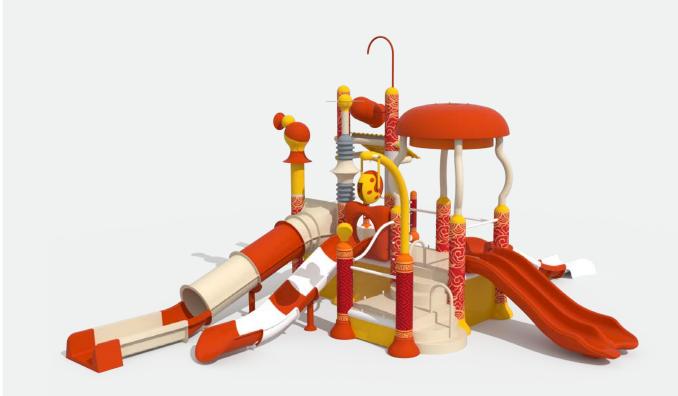

## Kids combination Slide

#### Product Information

♦ Platform Height: 1.5-3m

♦ Qty: 2-10 lanes

♦ Slide Method: Body