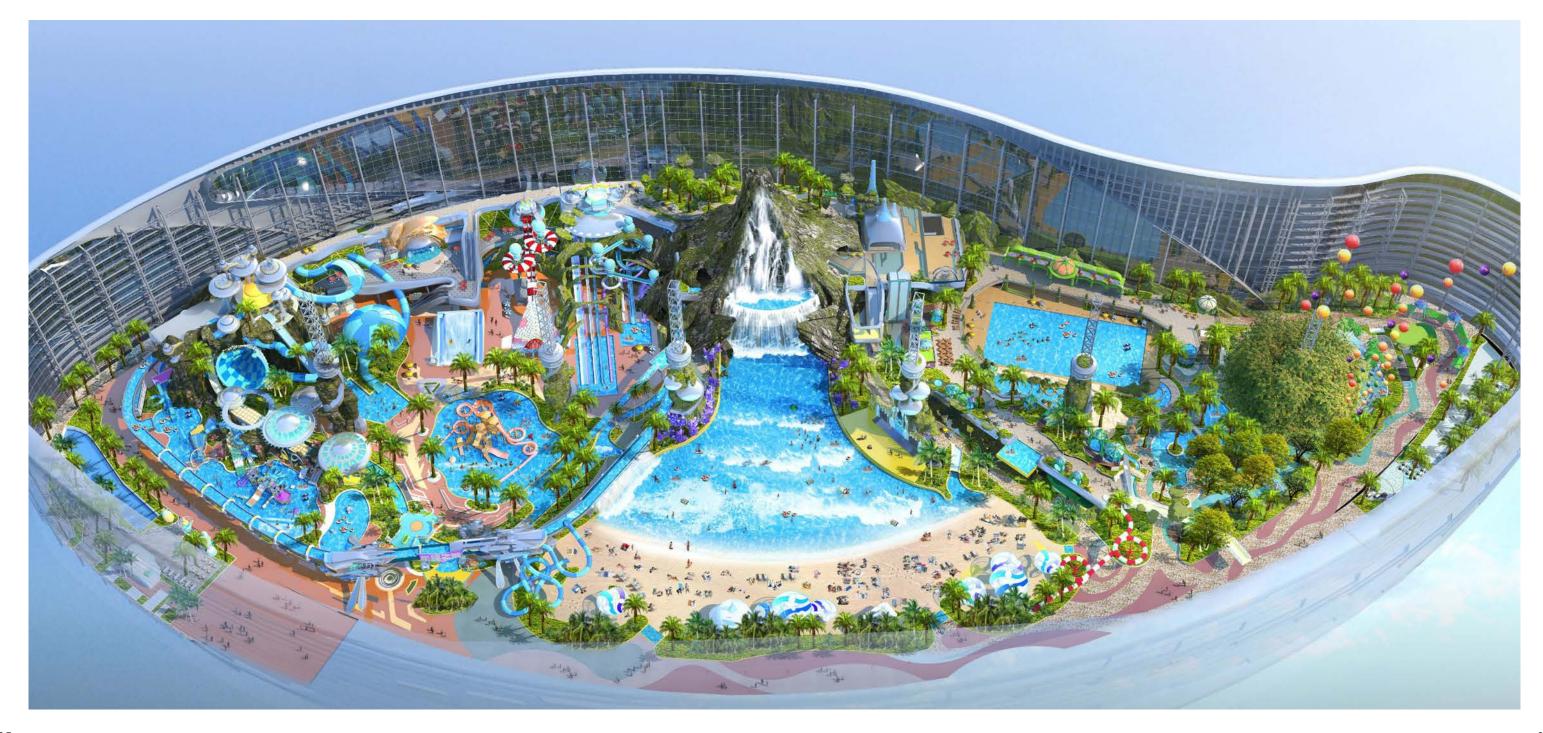

#### **ZhongHai Golden Coast Water Park**

**♦ Location: Guangdong, China** 

♦ Area: 40,000sqm

◆ Completion time: 2018

The project is a Golden Coast cultural and tourism town that integrates tourism and vacation, leisure and entertainment, health and wellness, and high-end living. It is a water park mainly focused on family and child entertainment. In the selection of the main color tone, we have incorporated the blue of the sea to create a modern seaside amusement park that blends with the sea. According to the needs of different ages, we have divided it into a children's play area and an adult play area. Let adults and children find their own way of playing here and enjoy a wonderful vacation time.

#### **Shuimu Carnival Ice and Snow Water World**

♦ Location: Handan, Hubei

♦ Area: 64,800sqm

**♦ Completion time: Under construction** 

The Future City, Jade Pool Paradise, and Green Jungle, three themes jointly create **Handan's first super large indoor water park**, making each area a small world for people to explore.

#### Linquan Fengshen Magic Water World

◆ Location: AnHui, China

◆ Area: 100,000sqm

**◆ Completion time: 2017** 

The "Fengshen Magical Water World" is an integral part of the development strategy of the Chinese capital of magic, the Anhui Linquan Fengshen Cultural International Resort. Covering an area of 10 hectare and with an investment of 400 million yuan, the water park features large-scale aquatic amusement facilities such as Tornado slide, Rainbow Combination Slide, and Spiral Slide and so on, allowing you to experience the magical thrill of water escapades. Additionally, there's a Lazy River for a comfortable and relaxing water experience. The children's area includes the Children's Joy Island, Children's Combination Slide, Children's Music Fountain Plaza, and the Big Water Fort. The Nezha Sea Area consists of the exhilarating Tidal Pool and the invigorating Wave Pool, offering ample enjoyment of summer water fun.