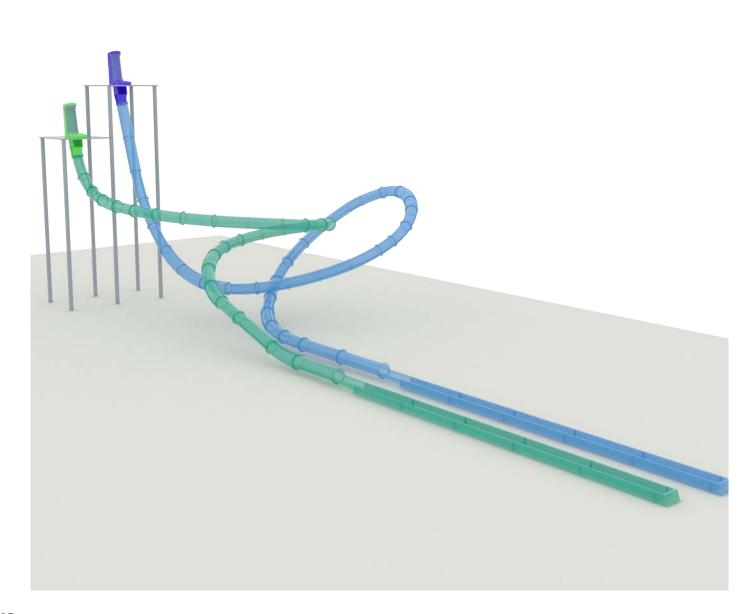

### Product Information

**♦ Product name: Boomerang Slide** 

◆ Platform Height: 14.6m◆ Slide Method: 2person raft