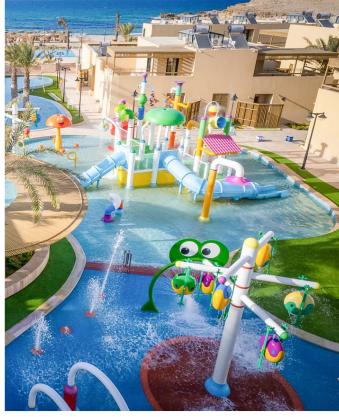

#### Colorful series water house

#### Product Information

The FRP pultrusion process leads the revolution in interactive water houses. Safety, sophistication and eternity have become the themes of the colorful series of products. The product is made of fiberglass and is made of high temperature and high pressure composite. Its material is of high strength and can replace stainless steel. More resistant to corrosion and rust, it is an ideal material for replacing steel with FRP.