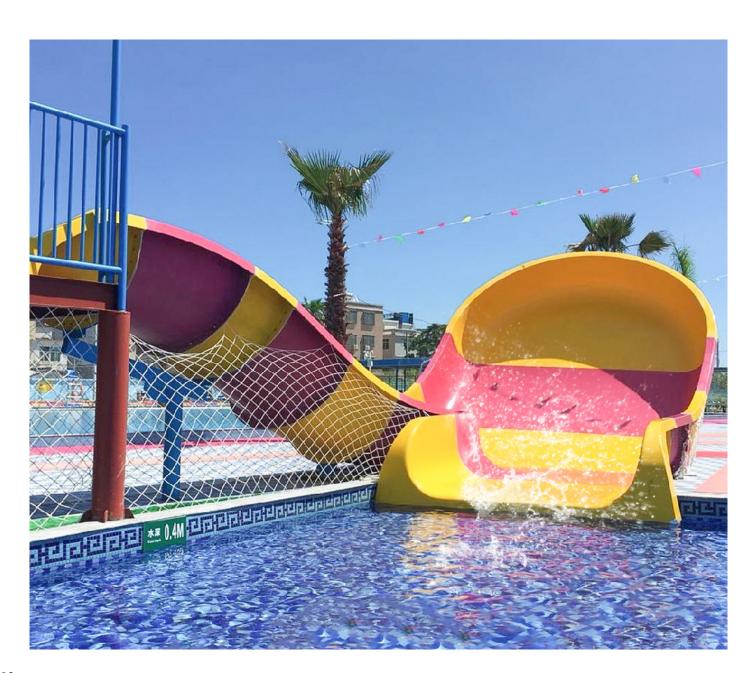

### Product Information

◆ Product name: Big Tornado Slide

♦ Platform Height: 14.6m

♦ Slide Method: 4 persons raft

### Product Information

♦ Product name: Spiral Combination Slide

◆ Platform Height: 3-20m◆ Slide Method: Body