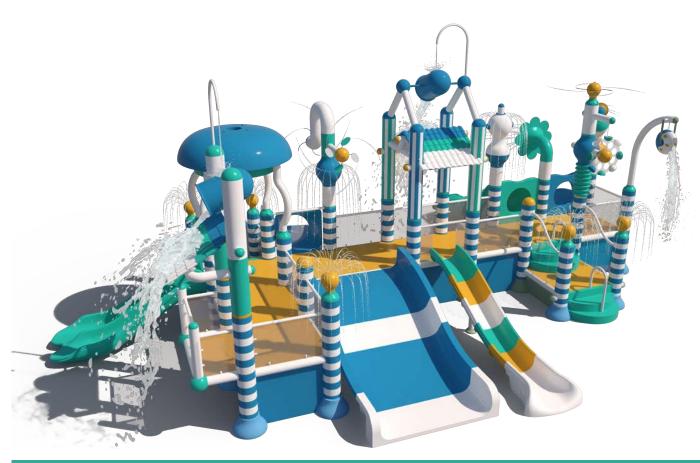

#### Colorful series water house

#### Product Information

The FRP pultrusion process leads the revolution in interactive water houses. Safety, sophistication and eternity have become the themes of the colorful series of products. The product is made of fiberglass and is made of high temperature and high pressure composite. Its material is of high strength and can replace stainless steel. More resistant to corrosion and rust, it is an ideal material for replacing steel with FRP.