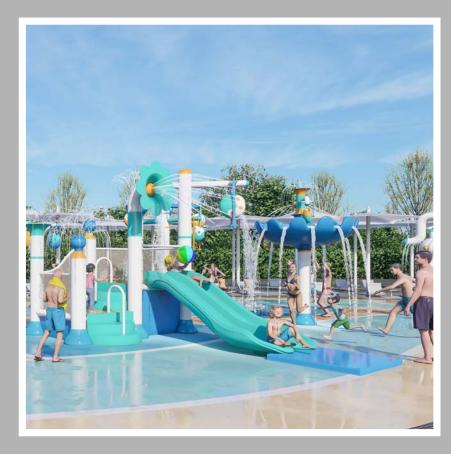

#### **Heatwave Bay Water Park**

♦ Location: Zhuhai, Guangdong

♦ Area: 1,550sqm

**◆ Completion time: 2023** 

TZhuhai Heatwave Bay Water Park design area: 1550 square meters, the equipment using mild and tension Morandi color system which is the novel structure and unique combination, so that the space becomes more advanced and elegant. Suitable for families to play together. The main equipment are whale water house, all kinds of fun water play: curtain water door, twist water play, funnel water play, pour buckets, water guns, all kinds of animal and plant modeling water play and so on. In the changing water spray shape, children can observe the characteristics of a variety of water jets, understand nature in play, and subtly improve children's creativity and imagination. Play and grow up healthy in a corrosion-free, safe water playground, which is what parents are looking for.