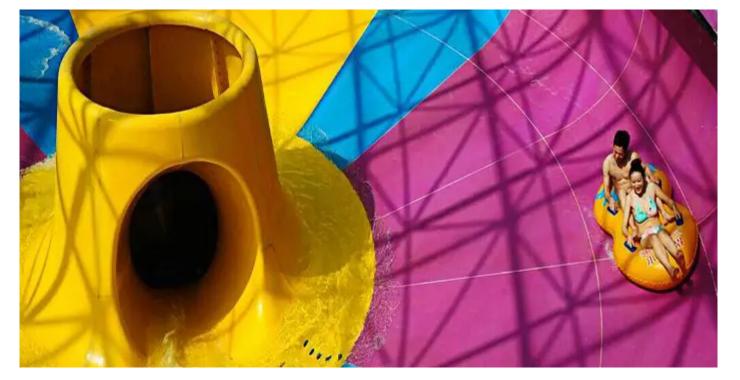

### Product Information

♦ Product name: Space Bowl Slide

♦ Platform Height: 10.5m

♦ Slide Method: body