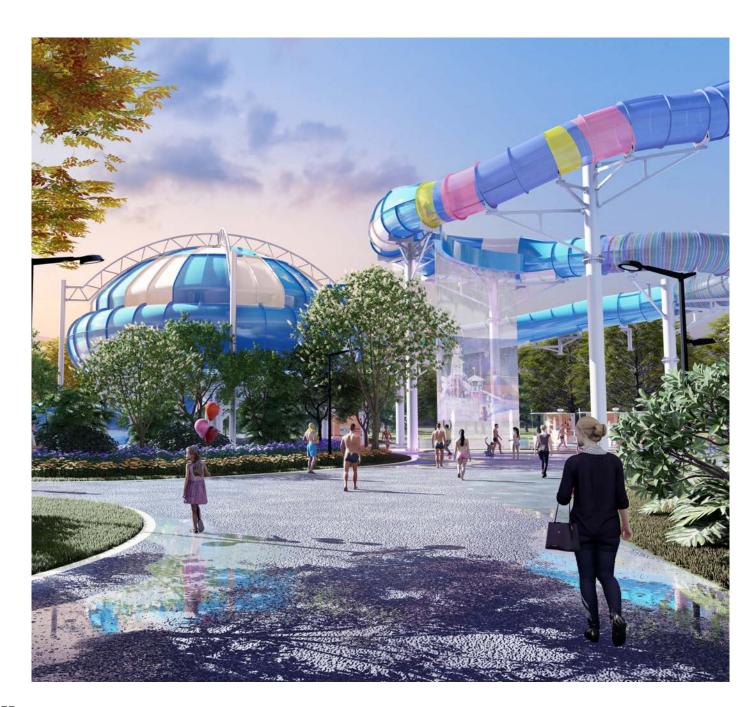

# Large Water House Series

#### Product Information

- ◆ Product name:Desert Oasis Water House
- ◆ Product Specifications:33454\*29275\*13722mm