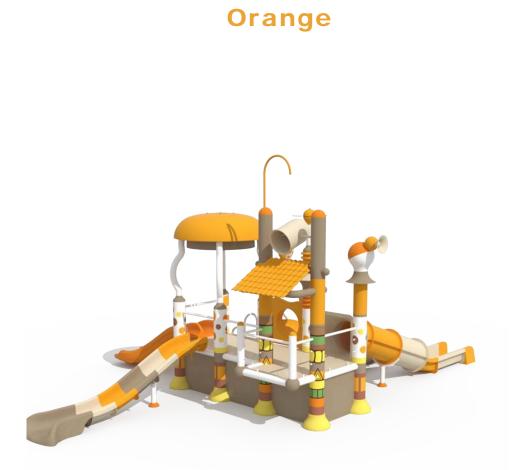

#### Colorful series water house

#### Product Information

The FRP pultrusion process leads the revolution in interactive water houses. Safety, sophistication and eternity have become the themes of the colorful series of products. The product is made of fiberglass and is made of high temperature and high pressure composite. Its material is of high strength and can replace stainless steel. More resistant to corrosion and rust, it is an ideal material for replacing steel with FRP.