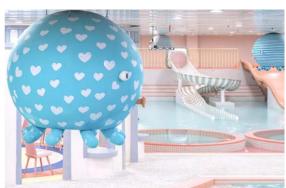

#### Magic ball series products

#### Product Information

♦ Product Name: Magic ball water houseMSW604

♦ Product specifications: 14600\*13500\*5600mm

♦ Product number: Magic ball water houseMSW605

**◆ Product specifications: 33056\*18659\*6574mm** 