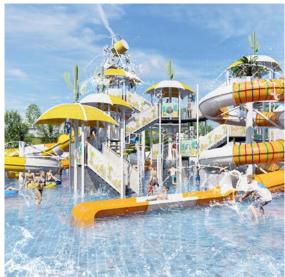

#### Colorful series water house

#### Product Information

The FRP pultrusion process leads the revolution in interactive water houses. Safety, sophistication and eternity have become the themes of the colorful series of products. The product is made of fiberglass and is made of high temperature and high pressure composite. Its material is of high strength and can replace stainless steel. More resistant to corrosion and rust, it is an ideal material for replacing steel with FRP.