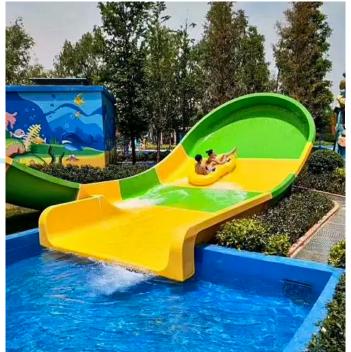

### Product Information

♦ Product name: Space Bowl Slide

♦ Platform Height: 10.5m

♦ Slide Method: body