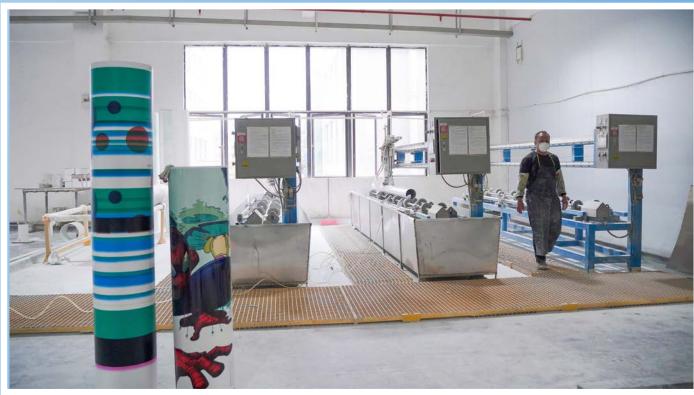

# Three Major Advantages of Manufacturing Processes:

# Five-axis Machining Process:

- 1.Better surface smoothness
- 2. Smaller gap between mold seams

# Composite material molding process

- 1.Good mechanical properties steel.
- 2.Lighter products
- 3.Long shelf life

# RTM Double-sided Polishing and Vacuum Extraction Processprocess

- 1.Surface does not bubble or peel
- 2.Anti-aging properties