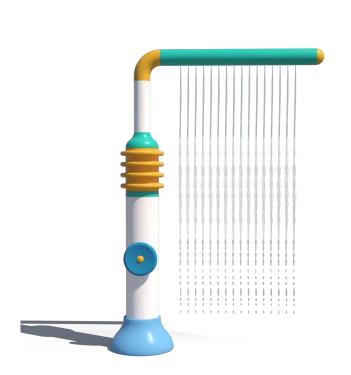

#### **Heatwave Bay Water Park**

♦ Location: Zhuhai, Guangdong

♦ Area: 1,550sqm

**◆ Completion time: 2023** 

TZhuhai Heatwave Bay Water Park design area: 1550 square meters, the equipment using mild and tension Morandi color system which is the novel structure and unique combination, so that the space becomes more advanced and elegant. Suitable for families to play together. The main equipment are whale water house, all kinds of fun water play: curtain water door, twist water play, funnel water play, pour buckets, water guns, all kinds of animal and plant modeling water play and so on. In the changing water spray shape, children can observe the characteristics of a variety of water jets, understand nature in play, and subtly improve children's creativity and imagination. Play and grow up healthy in a corrosion-free, safe water playground, which is what parents are looking for.

#### Colorful series water house