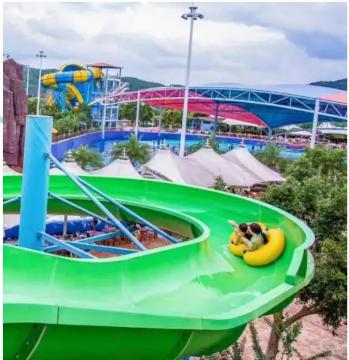

### Product Information

◆ Product name: Big Tornado Slide

♦ Platform Height: 14.6m

♦ Slide Method: 4 persons raft