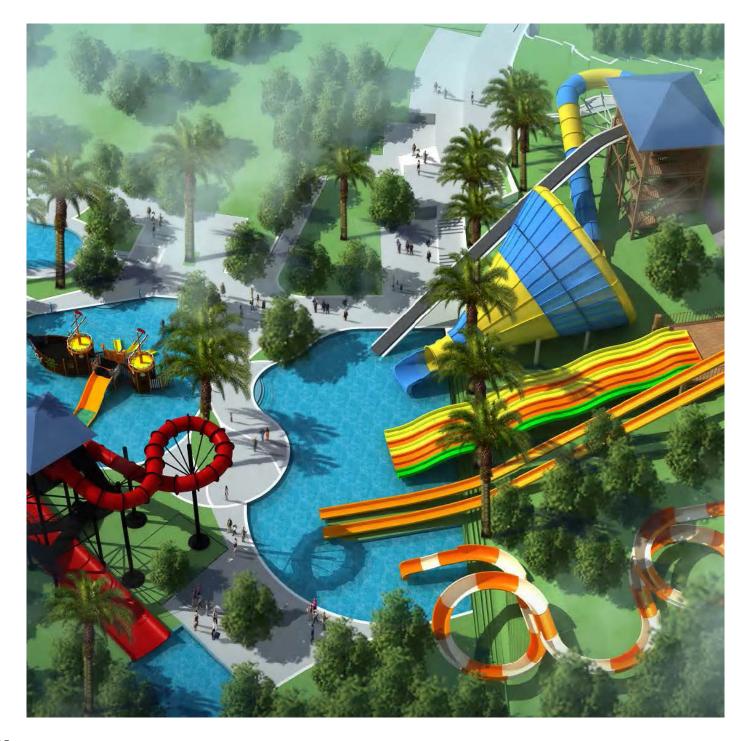

#### **Shelari-gu Water Park**

♦ Location: Qingyuan, Guangdong

♦ Area: 12,000sqm

**◆ Completion time: 2019** 

Inspired by nature and the concept of forests, Shelari-gu Water Park seeks to create a serene oasis blending mountain and water elements. To seamlessly integrate with the surrounding scenery, our design utilizes the site's natural elevation changes and multidimensional space. Highlights include a mesmerizing Van Gogh Starry Sky-themed infinity pool, a popular destination for social media enthusiasts, and expansive octopusthemed pavement. Rainbow slides and large water forts enhance the park's immersive three-dimensional gaming experience!