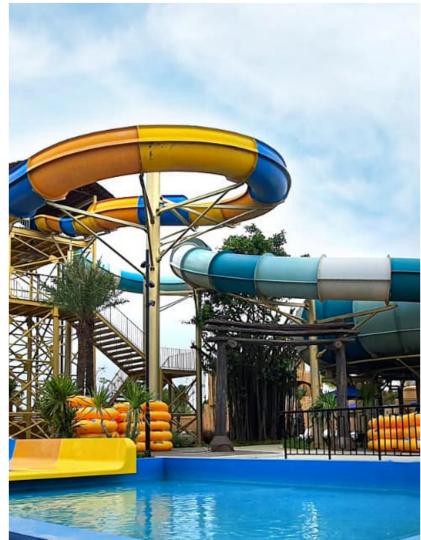

### Product Information

♦ Product name: Spiral Combination Slide

◆ Platform Height: 3-20m◆ Slide Method: Body

### Product Information

**♦ Product name: Boomerang Slide** 

◆ Platform Height: 14.6m◆ Slide Method: 2person raft

### Product Information

◆ Product name: High Speed Slide

♦ Platform Height: 3-20m

♦ Slide Method: body