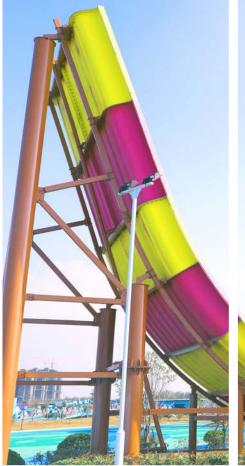

### Product Information

**♦ Product name: Boomerang Slide** 

◆ Platform Height: 14.6m◆ Slide Method: 2person raft