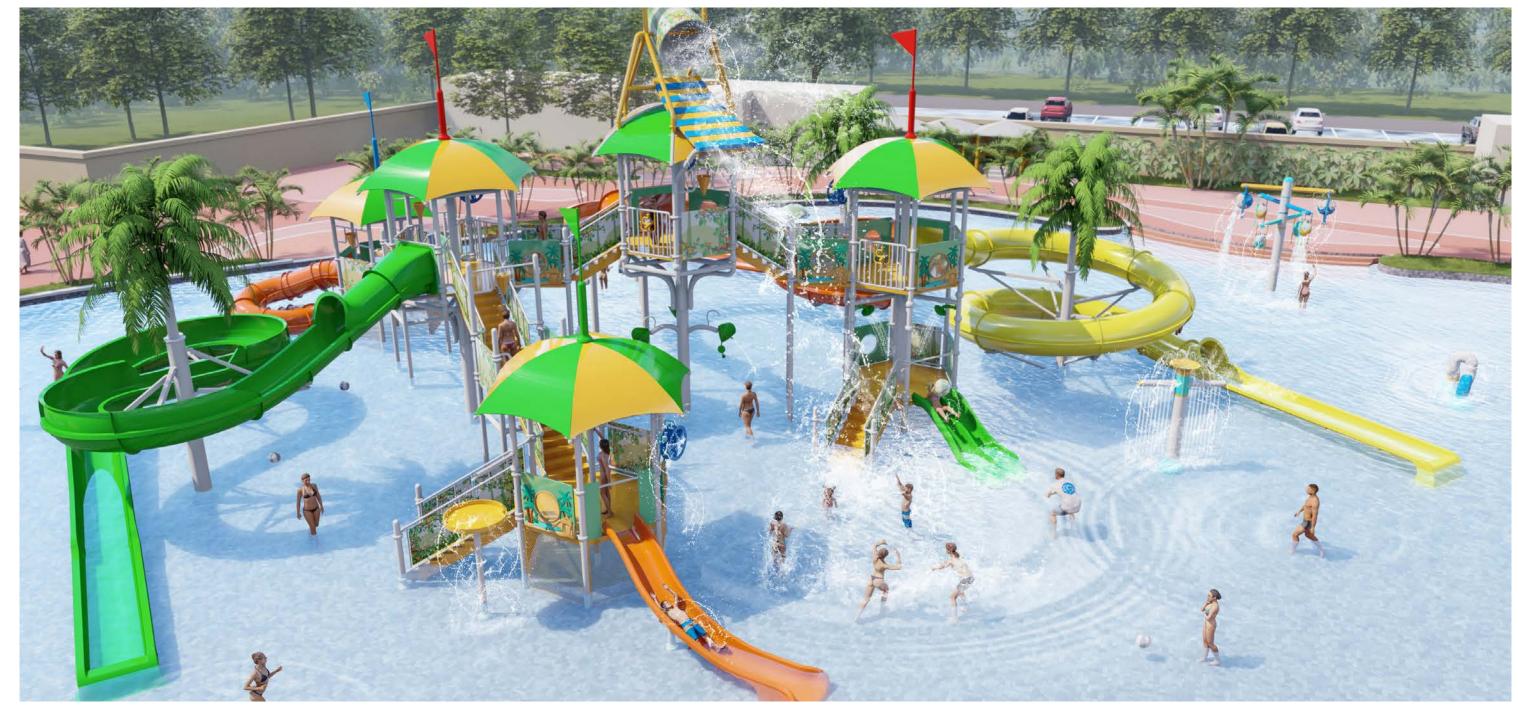

#### Colorful series water house

#### Product Information

The FRP pultrusion process leads the revolution in interactive water houses. Safety, sophistication and eternity have become the themes of the colorful series of products. The product is made of fiberglass and is made of high temperature and high pressure composite. Its material is of high strength and can replace stainless steel. More resistant to corrosion and rust, it is an ideal material for replacing steel with FRP.