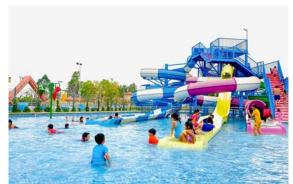

## Kids combination Slide

#### Product Information

♦ Platform Height: 1.5-3m

♦ Qty: 2-10 lanes

♦ Slide Method: Body