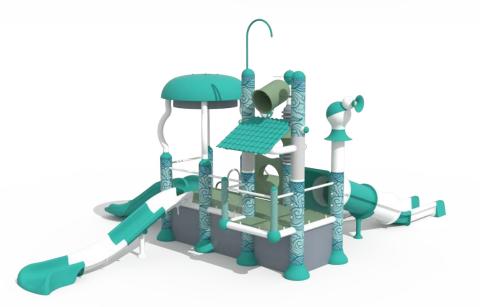

#### Colorful series water house

#### Product Information

The FRP pultrusion process leads the revolution in interactive water houses. Safety, sophistication and eternity have become the themes of the colorful series of products. The product is made of fiberglass and is made of high temperature and high pressure composite. Its material is of high strength and can replace stainless steel. More resistant to corrosion and rust, it is an ideal material for replacing steel with FRP.