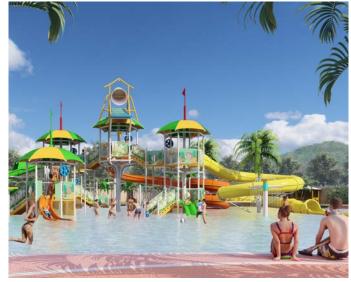

#### UV printing technology-Water house series

#### Product Information

**♦ Product Name: Desert Oasis Theme water house** 

◆ Product Specifications: 33454\*29275\*13722mm

**♦ Product Name: Amazon Jungle Theme water house** 

♦ Product Specifications: 41540\*15720\*8752mm

**♦ Product Name: Jungle theme water house** 

♦ Product specifications: 33454\*29275\*13722mm

**Desert Oasis Theme water house** 

**Amazon Jungle Theme water house** 