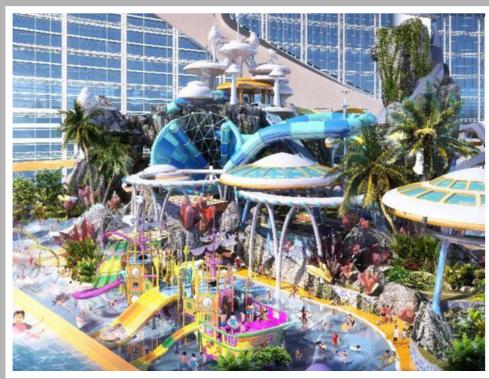

#### Linquan Fengshen Magic Water World

◆ Location: AnHui, China

◆ Area: 100,000sqm

**◆ Completion time: 2017** 

The "Fengshen Magical Water World" is an integral part of the development strategy of the Chinese capital of magic, the Anhui Linquan Fengshen Cultural International Resort. Covering an area of 10 hectare and with an investment of 400 million yuan, the water park features large-scale aquatic amusement facilities such as Tornado slide, Rainbow Combination Slide, and Spiral Slide and so on, allowing you to experience the magical thrill of water escapades. Additionally, there's a Lazy River for a comfortable and relaxing water experience. The children's area includes the Children's Joy Island, Children's Combination Slide, Children's Music Fountain Plaza, and the Big Water Fort. The Nezha Sea Area consists of the exhilarating Tidal Pool and the invigorating Wave Pool, offering ample enjoyment of summer water fun.