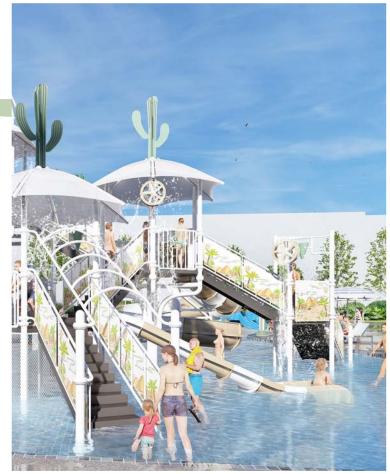

#### Photo printing technology-Water house series

#### Product Information

Product Name:Colorful Series Water House 4MS05
Product Specifications:12453\*8603\*6020mm

The photoprinting process is highly customizable. It can produce various patterns and designs according to customer needs to achieve unique theme customization. Secondly, the quality of the tube photoprinting is excellent and the accuracy is high, which reduces the problem of loopholes in installation.