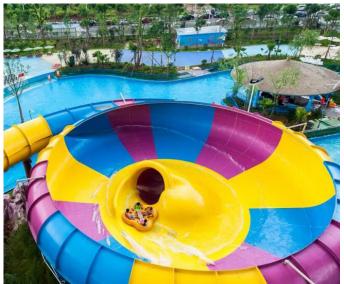

### Product Information

♦ Product name: Space Bowl Slide

♦ Platform Height: 10.5m

♦ Slide Method: body