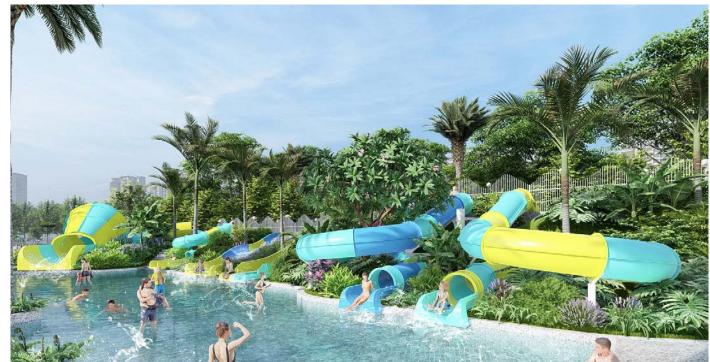

### Rainbow Slide

### Product Information

♦ Platform Height: 3-20m

**♦ Qty: 2-10lanes** 

◆ Slide Method: Body&mat