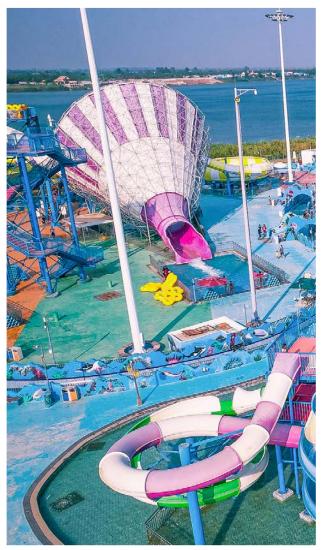

#### **Shelari-gu Water Park**

♦ Location: Qingyuan, Guangdong

♦ Area: 12,000sqm

**◆ Completion time: 2019** 

Inspired by nature and the concept of forests, Shelari-gu Water Park seeks to create a serene oasis blending mountain and water elements. To seamlessly integrate with the surrounding scenery, our design utilizes the site's natural elevation changes and multidimensional space. Highlights include a mesmerizing Van Gogh Starry Sky-themed infinity pool, a popular destination for social media enthusiasts, and expansive octopusthemed pavement. Rainbow slides and large water forts enhance the park's immersive three-dimensional gaming experience!

#### Linquan Fengshen Magic Water World

◆ Location: AnHui, China

◆ Area: 100,000sqm

**◆ Completion time: 2017** 

The "Fengshen Magical Water World" is an integral part of the development strategy of the Chinese capital of magic, the Anhui Linquan Fengshen Cultural International Resort. Covering an area of 10 hectare and with an investment of 400 million yuan, the water park features large-scale aquatic amusement facilities such as Tornado slide, Rainbow Combination Slide, and Spiral Slide and so on, allowing you to experience the magical thrill of water escapades. Additionally, there's a Lazy River for a comfortable and relaxing water experience. The children's area includes the Children's Joy Island, Children's Combination Slide, Children's Music Fountain Plaza, and the Big Water Fort. The Nezha Sea Area consists of the exhilarating Tidal Pool and the invigorating Wave Pool, offering ample enjoyment of summer water fun.