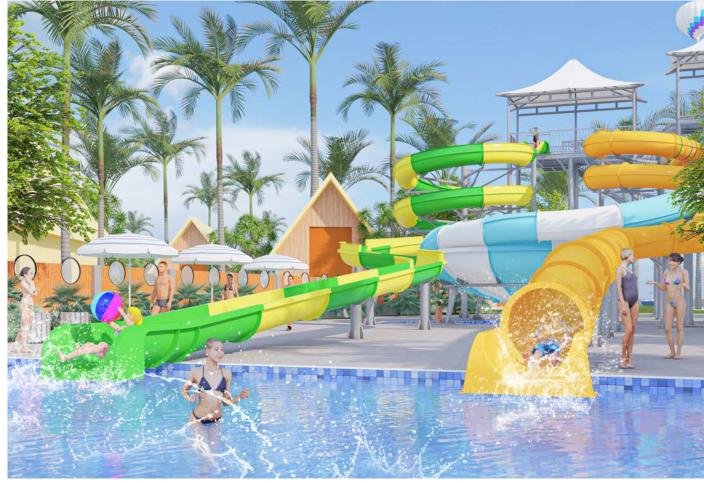

## **Combination slide**

#### Product Information

♦ Product Name: High speed slide + aqua loop slide+ racing slide

♦ Platform Height: 15m & 17.5m