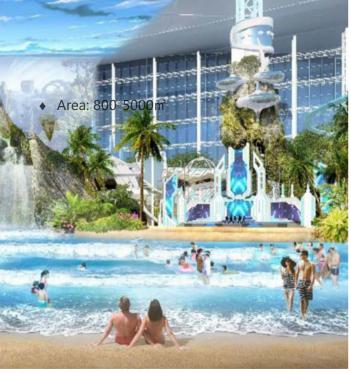

ide Method: Body&mat







### Rainbow Slide

### Product Information

♦ Platform Height: 3-20m

**♦ Qty: 2-10lanes** 

◆ Slide Method: Body&mat







### Product Information

**♦ Product name: Small Tornado Slide** 

♦ Platform Height: 1.9m

**♦ Slide Method: 2 persons raft** 





### Product Information

♦ Product name: Small Boomerang Slide

♦ Platform Height: 1.9m

◆ Slide Method: 2 persons raft









### Surf Simulator

#### Product Information

◆ Single Person Size: 14\*4m◆ Double Size Size: 14\*9m







## Kids combination Slide

#### Product Information

♦ Platform Height: 1.5-3m

♦ Qty: 2-10 lanes

♦ Slide Method: Body







### Lazy River

### Product Information

◆ Length: 100-500m

♦ Width:3-4m













### Wave Pool

### Product Information

♦ Area: 800-5000sqm







## **Combination slide**

#### Product Information

♦ Product Name: High speed slide + aqua loop slide+ racing slide

♦ Platform Height: 15m & 17.5m







### Racing slide

### Product Information

♦ Product name: Space slide + Spiral slide

♦ Platform Height: 9m & 10.5m



















Passion Focus Innovation Win-Win