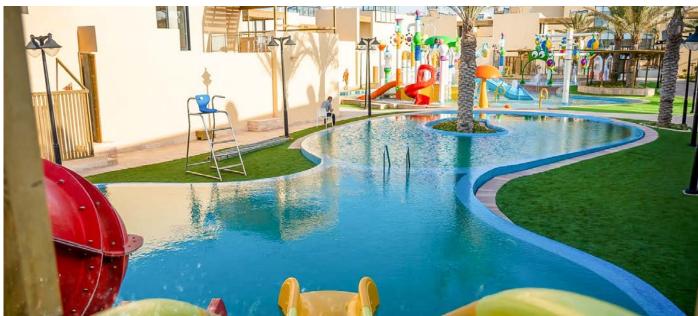

#### Colorful series water house

#### Product Information

The FRP pultrusion process leads the revolution in interactive water houses. Safety, sophistication and eternity have become the themes of the colorful series of products. The product is made of fiberglass and is made of high temperature and high pressure composite. Its material is of high strength and can replace stainless steel. More resistant to corrosion and rust, it is an ideal material for replacing steel with FRP.