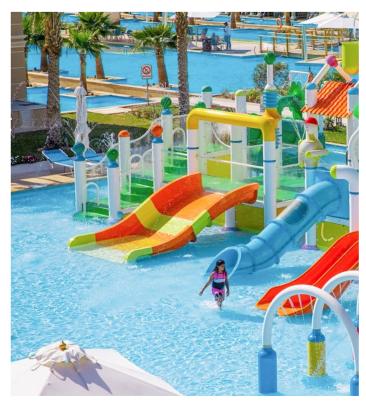

## Kids combination Slide

#### Product Information

♦ Platform Height: 1.5-3m

♦ Qty: 2-10 lanes

♦ Slide Method: Body