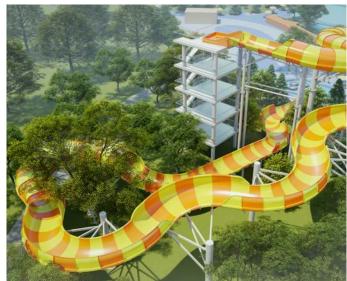

### Product Information

♦ Product name: Spiral Combination Slide

◆ Platform Height: 3-20m◆ Slide Method: Body