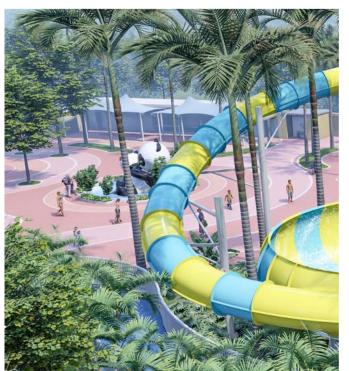

### Product Information

♦ Product name: Raft Sprial Slide

♦ Platform Height: 5-20m

♦ Slide Method: 1-2 persons raft