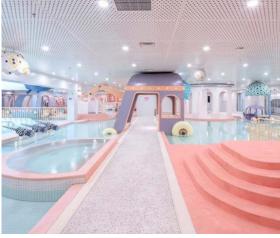

#### **Beijing Baoyan Indoor Water Park**

♦ Location: Fengtai, Beijing

♦ Area: 3,000sqm

♦ Completion time: 2018

Beijing Baoyan Indoor Water Park is an indoor amusement park located in the Baoyan Shopping Mall. Internal attractions include indoor playground, Toy Factory, Cute Pet Park, 5D, 7D cinemas and so on. The water park we've constructed is also a key highlight of the entire amusement park.