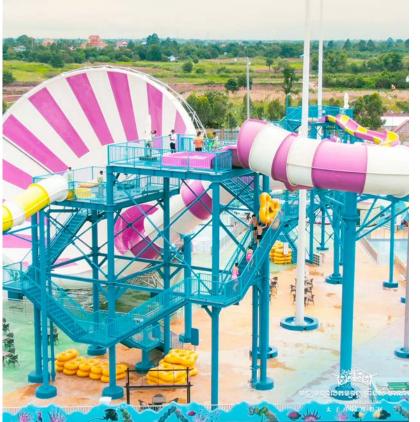

#### Linquan Fengshen Magic Water World

◆ Location: AnHui, China

◆ Area: 100,000sqm

**◆ Completion time: 2017** 

The "Fengshen Magical Water World" is an integral part of the development strategy of the Chinese capital of magic, the Anhui Linquan Fengshen Cultural International Resort. Covering an area of 10 hectare and with an investment of 400 million yuan, the water park features large-scale aquatic amusement facilities such as Tornado slide, Rainbow Combination Slide, and Spiral Slide and so on, allowing you to experience the magical thrill of water escapades. Additionally, there's a Lazy River for a comfortable and relaxing water experience. The children's area includes the Children's Joy Island, Children's Combination Slide, Children's Music Fountain Plaza, and the Big Water Fort. The Nezha Sea Area consists of the exhilarating Tidal Pool and the invigorating Wave Pool, offering ample enjoyment of summer water fun.

#### **Shelari-gu Water Park**

♦ Location: Qingyuan, Guangdong

♦ Area: 12,000sqm

**◆ Completion time: 2019** 

Inspired by nature and the concept of forests, Shelari-gu Water Park seeks to create a serene oasis blending mountain and water elements. To seamlessly integrate with the surrounding scenery, our design utilizes the site's natural elevation changes and multidimensional space. Highlights include a mesmerizing Van Gogh Starry Sky-themed infinity pool, a popular destination for social media enthusiasts, and expansive octopusthemed pavement. Rainbow slides and large water forts enhance the park's immersive three-dimensional gaming experience!