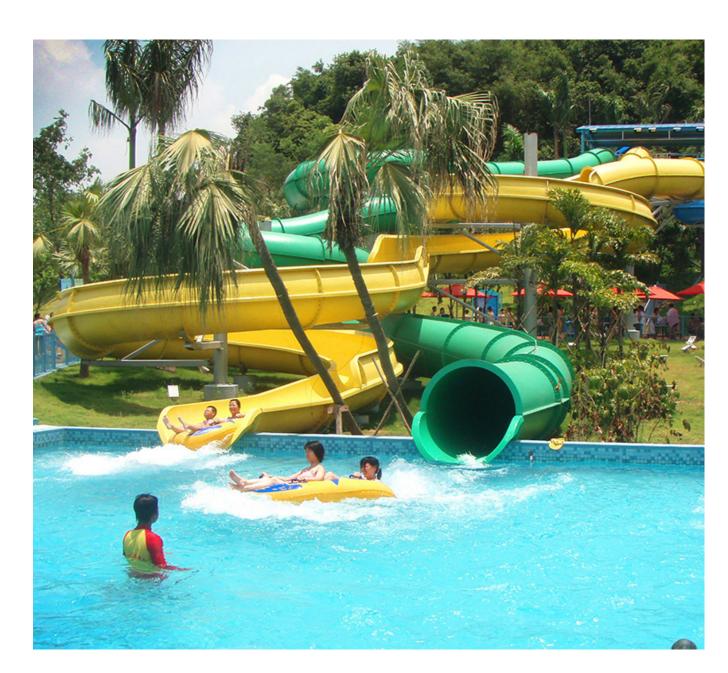

### Product Information

♦ Product name: Spiral Combination Slide

◆ Platform Height: 3-20m◆ Slide Method: Body