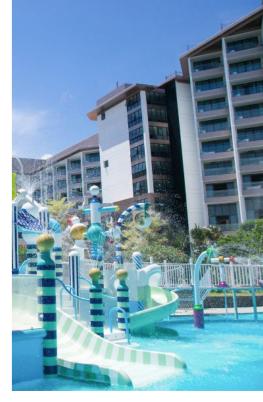

#### **Heatwave Bay Water Park**

♦ Location: Zhuhai, Guangdong

♦ Area: 1,550sqm

**◆ Completion time: 2023** 

TZhuhai Heatwave Bay Water Park design area: 1550 square meters, the equipment using mild and tension Morandi color system which is the novel structure and unique combination, so that the space becomes more advanced and elegant. Suitable for families to play together. The main equipment are whale water house, all kinds of fun water play: curtain water door, twist water play, funnel water play, pour buckets, water guns, all kinds of animal and plant modeling water play and so on. In the changing water spray shape, children can observe the characteristics of a variety of water jets, understand nature in play, and subtly improve children's creativity and imagination. Play and grow up healthy in a corrosion-free, safe water playground, which is what parents are looking for.