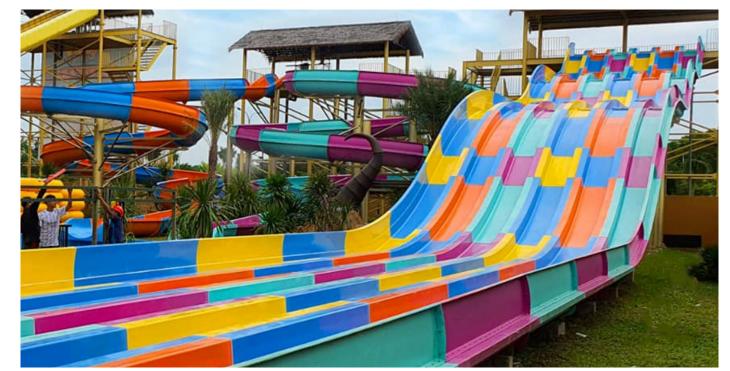

### Rainbow Slide

### Product Information

♦ Platform Height: 3-20m

**♦ Qty: 2-10lanes** 

◆ Slide Method: Body&mat