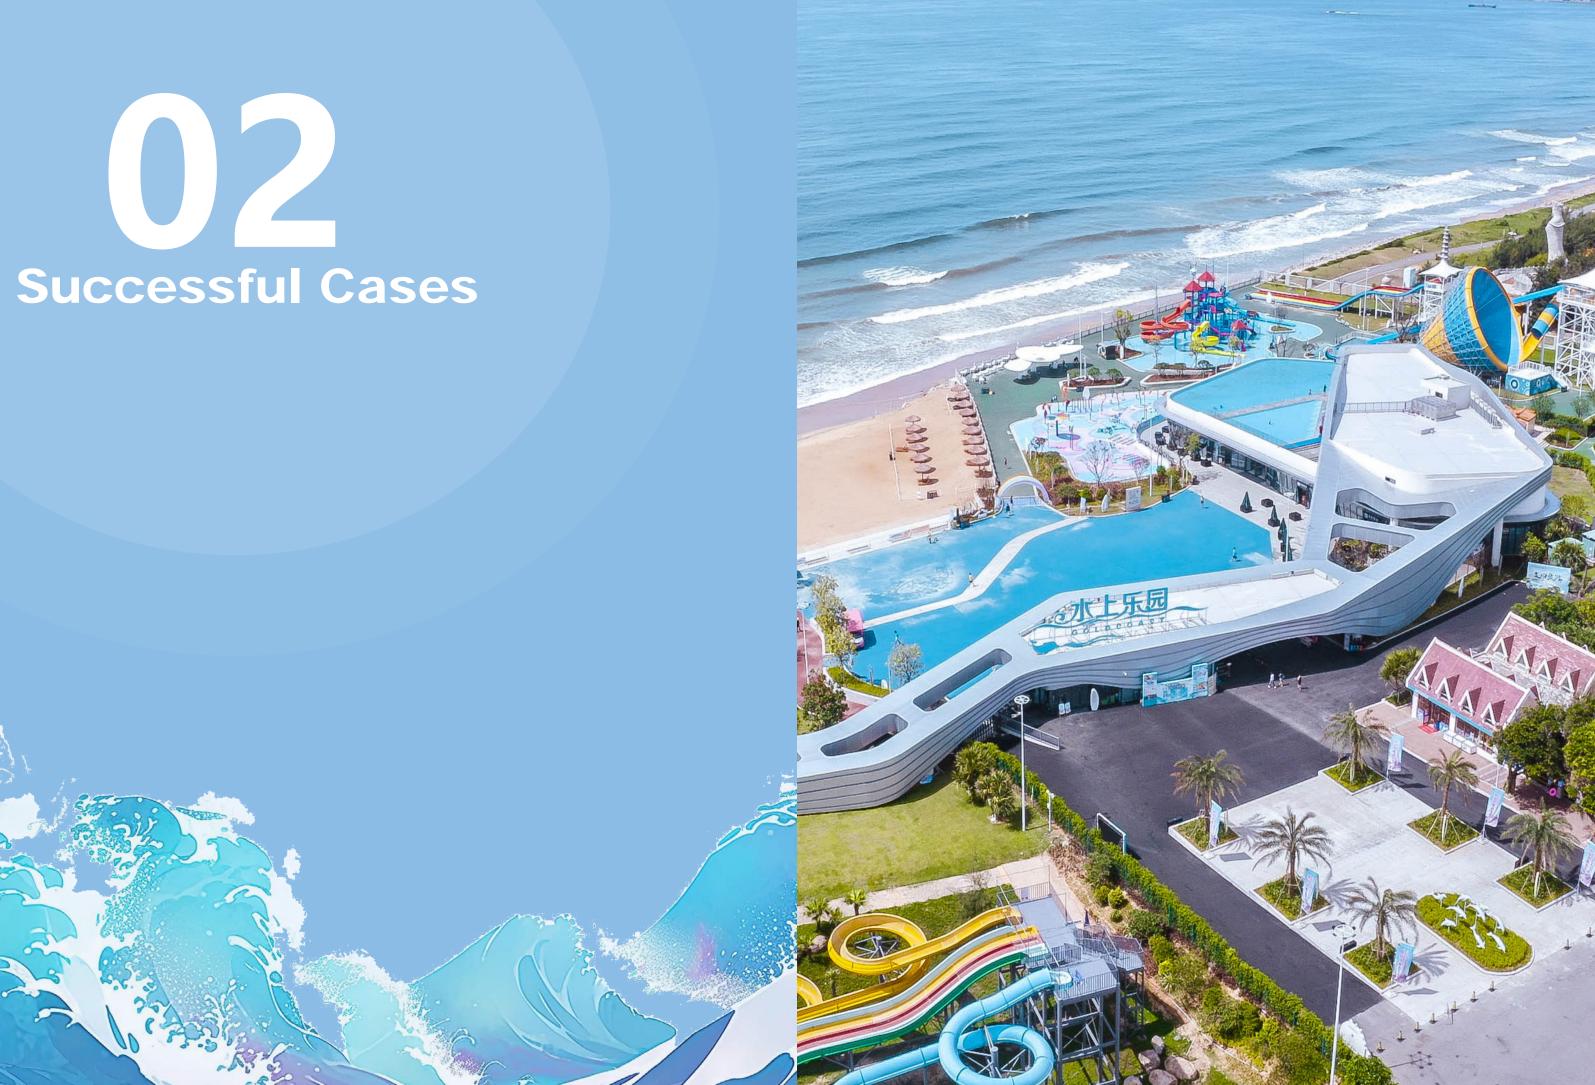

#### **ZhongHai Golden Coast Water Park**

**♦ Location: Guangdong, China** 

♦ Area: 40,000sqm

◆ Completion time: 2018

The project is a Golden Coast cultural and tourism town that integrates tourism and vacation, leisure and entertainment, health and wellness, and high-end living. It is a water park mainly focused on family and child entertainment. In the selection of the main color tone, we have incorporated the blue of the sea to create a modern seaside amusement park that blends with the sea. According to the needs of different ages, we have divided it into a children's play area and an adult play area. Let adults and children find their own way of playing here and enjoy a wonderful vacation time.