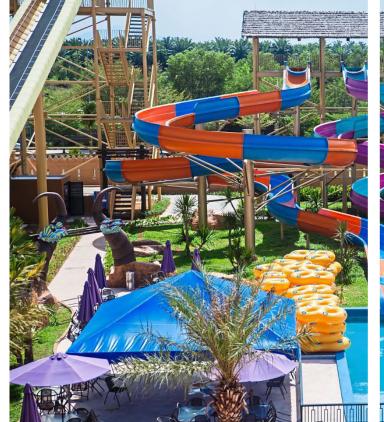

#### **Bertam Resort Water Park**

♦ Location: Penang, Malaysia

♦ Area: 17,000spm

**♦ Completion time: 2022** 

Penang Water Project in Malaysia, designed to incorporate Muslim religious culture; Utilizing the mysterious colors of geometric changes, highlighting the religious heritage and ethnic characteristics of ancient civilizations, and creating a theme atmosphere of nature, life, and simplicity.

#### **Titanic Hotel & Resort Water Park**

Location: EgyptArea: 1,100sqm

♦ Completion time: 2019

This project is located in Egypt, the hotel offers high quality services to meet the various needs of guests. The colorful series and pirate ship water park equipment from cowboy have novel designs and bright colors, which can create a warm vacation atmosphere for tourists.

#### **Prince Manor Water Park**

**♦ Location: Cambodia** 

♦ Area: 8,230sqm

**◆ Completion time: 2019** 

Prince Manor Water Park located in Cambodia is a comprehensive water park and it contains many types of water park equipment that includes exciting items and leisure items. In addition, Cambodia is a southeast country in Asia and is near the sea, therefore, the local people would like to play in the water park, when the weather is hot.

#### **M'nar Hotel Water Park**

♦ Location: Tangier, Morocco

♦ Area: 800sqm

**◆ Completion time: 2019** 

Mnar Hotel and Shepherd Boy collaborated to upgrade the water park project. The equipment provided by the shepherd boy includes a raft slide, a high-speed slide, a large horn slide, a soaring spiral slide, and a pirate boat water house. Shepherds provide one-stop services for the manufacturing, installation, and operation planning of these devices.

#### **Seapool Resort Water Park**

Location: LibyaArea: 800sqm

**◆ Completion time: 2020** 

The Seapool Resort Water Park is located in Libya, and is a supporting water park of the Seapool Resort. Cowboy Group is responsible for water park design, production, and installation. Help customers build a water park that never rusts.

#### **Aqua world Water Park**

♦ Location: Budapest, Hungary

♦ Area: 1,000sqm

**♦ Completion time: 2018** 

Budapest Aqua World Water Park is a star rated hotel with high-quality services and comprehensive facilities to meet the diverse needs of guests. The hotel has chosen a colorful series of products from Cowboy that never rust, have a novel design, and are simple and easy to install.

#### **ZhongHai Golden Coast Water Park**

**♦ Location: Guangdong, China** 

♦ Area: 40,000sqm

◆ Completion time: 2018

The project is a Golden Coast cultural and tourism town that integrates tourism and vacation, leisure and entertainment, health and wellness, and high-end living. It is a water park mainly focused on family and child entertainment. In the selection of the main color tone, we have incorporated the blue of the sea to create a modern seaside amusement park that blends with the sea. According to the needs of different ages, we have divided it into a children's play area and an adult play area. Let adults and children find their own way of playing here and enjoy a wonderful vacation time.